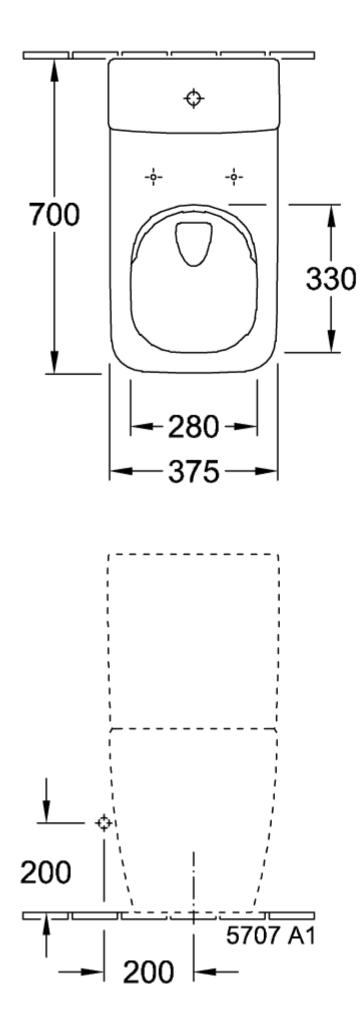

|
| Easy surface cleaning<br>(CeramicPlus)                            | No                                                                                                          |
| Rimless (mit DirectFlush)                                         | No                                                                                                          |
| Integrated freshness solution (with ViFresh)                      | No                                                                                                          |
| Outlet / outlet                                                   | horizontal outlet                                                                                           |

# TECHNICAL DRAWINGS

#### 4612R101





### 4612R101



5707 A1

200

200