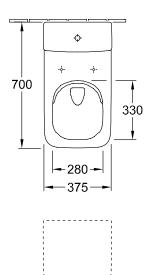

|
| Easy surface cleaning<br>(CeramicPlus)                            | No                                                                                                          |
| Rimless (mit DirectFlush)                                         | No                                                                                                          |
| Integrated freshness solution (with ViFresh)                      | No                                                                                                          |
| Outlet / outlet                                                   | horizontal outlet                                                                                           |

# TECHNICAL DRAWINGS

#### 4612R101





### 4612R101



5707 A1

200

200