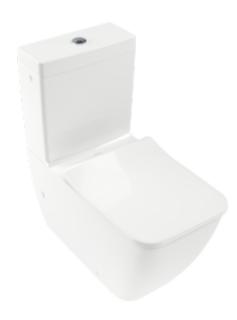

## PRODUCT INFORMATION

| Article title                                                     | Villeroy & Boch Venticello<br>Washdown toilet for close-coupled<br>WC-suite, rimless, White Alpin           |
|-------------------------------------------------------------------|-------------------------------------------------------------------------------------------------------------|
| Article number                                                    | 4612R101                                                                                                    |
| Assembly instructions                                             | with recess at the side for water<br>inlet from below, recommendation:<br>to be installed from the wall at: |
| Collection                                                        | Venticello                                                                                                  |
| Innovative flushing technology (with TwistFlush)                  | No                                                                                                          |
| Innovative flushing technology (with TwistFlush[e <sup>3</sup> ]) | No                                                                                                          |
| Flush volume I                                                    | 3 / 4,5 l                                                                                                   |
| Colour name                                                       | White Alpin                                                                                                 |
| Shape                                                             | Angular                                                                                                     |
| Colour designation                                                | White Alpin                                                                                                 |
| Antibacterial surface (with AntiBac)                              | No                                                                                                          |
| Easy surface cleaning<br>(CeramicPlus)                            | No                                                                                                          |
| Rimless (mit DirectFlush)                                         | No                                                                                                          |
| Integrated freshness solution (with ViFresh)                      | No                                                                                                          |
| Outlet / outlet                                                   | horizontal outlet                                                                                           |