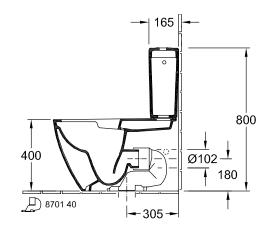

|
| Easy surface cleaning<br>(CeramicPlus)                            | No                                                                                                          |
| Rimless (mit DirectFlush)                                         | No                                                                                                          |
| Integrated freshness solution (with ViFresh)                      | No                                                                                                          |
| Outlet / outlet                                                   | horizontal outlet                                                                                           |

# TECHNICAL DRAWINGS

#### 4612R101





### 4612R101



5707 A1

200

200