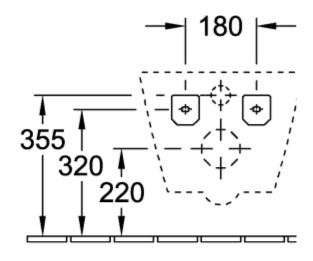

|
| Rimless (mit DirectFlush)                                         | Yes                                                                                          |
| Flush type                                                        | Washdown toilet                                                                              |
| Integrated freshness solution (with ViFresh)                      | No                                                                                           |
| Outlet / outlet                                                   | horizontal outlet                                                                            |

## TECHNICAL DRAWINGS

## 4609R001



180

355 | | 320 | | 220 | 220



4609R001