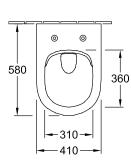

## PRODUCT INFORMATION

| Article title                                                     | Villeroy & Boch Subway 2.0<br>Washdown toilet Comfort, rimless,<br>wall-mounted, White Alpin |
|-------------------------------------------------------------------|----------------------------------------------------------------------------------------------|
| Article number                                                    | 4609R001                                                                                     |
| Assembly / Assembly type                                          | wall-mounted                                                                                 |
| Assembly instructions                                             | not suitable for installation with flush valves                                              |
| Scope of delivery                                                 | 1 x washdown toilet, rimless , 1 x<br>fastening set                                          |
| Depth in mm                                                       | 580                                                                                          |
| Width in mm                                                       | 410                                                                                          |
| Height in mm                                                      | 350                                                                                          |
| Collection                                                        | Subway 2.0                                                                                   |
| Suitable for                                                      | Concealed cistern                                                                            |
| Innovative flushing technology<br>(with TwistFlush)               | No                                                                                           |
| Innovative flushing technology (with TwistFlush[e <sup>3</sup> ]) | No                                                                                           |
| Flush volume I                                                    | 3 / 4,5 l                                                                                    |
| Wall-mounted - floor-standing                                     | wall-mounted                                                                                 |
| Material                                                          | Sanitary ceramics                                                                            |
| surface                                                           | glossy                                                                                       |
| Colour name                                                       | White Alpin                                                                                  |
| Shape                                                             | Oval                                                                                         |
| Colour designation                                                | White Alpin                                                                                  |
| Antibacterial surface (with<br>AntiBac)                           | No                                                                                           |
| Easy surface cleaning<br>(CeramicPlus)                            | No                                                                                           |
| Rimless (mit DirectFlush)                                         | Yes                                                                                          |
| Flush type                                                        | Washdown toilet                                                                              |
| Integrated freshness solution (with ViFresh)                      | No                                                                                           |
| Outlet / outlet                                                   | horizontal outlet                                                                            |

## TECHNICAL DRAWINGS