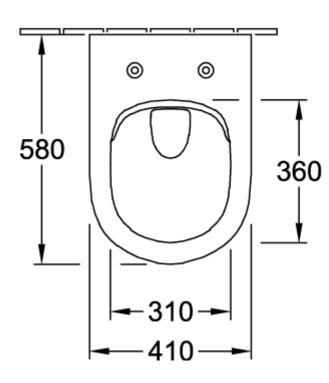

## PRODUCT INFORMATION

| Article title                                                     | Villeroy & Boch Subway 2.0<br>Washdown toilet Comfort, rimless,<br>wall-mounted, White Alpin |
|-------------------------------------------------------------------|----------------------------------------------------------------------------------------------|
| Article number                                                    | 4609R001                                                                                     |
| Assembly / Assembly type                                          | wall-mounted                                                                                 |
| Assembly instructions                                             | not suitable for installation with flush valves                                              |
| Scope of delivery                                                 | 1 x washdown toilet, rimless , 1 x<br>fastening set                                          |
| Depth in mm                                                       | 580                                                                                          |
| Width in mm                                                       | 410                                                                                          |
| Height in mm                                                      | 350                                                                                          |
| Collection                                                        | Subway 2.0                                                                                   |
| Suitable for                                                      | Concealed cistern                                                                            |
| Innovative flushing technology<br>(with TwistFlush)               | No                                                                                           |
| Innovative flushing technology (with TwistFlush[e <sup>3</sup> ]) | No                                                                                           |
| Flush volume I                                                    | 3 / 4,5 l                                                                                    |
| Wall-mounted - floor-standing                                     | wall-mounted                                                                                 |
| Material                                                          | Sanitary ceramics                                                                            |
| surface                                                           | glossy                                                                                       |
| Colour name                                                       | White Alpin                                                                                  |
| Shape                                                             | Oval                                                                                         |
| Colour designation                                                | White Alpin                                                                                  |
| Antibacterial surface (with<br>AntiBac)                           | No                                                                                           |
| Easy surface cleaning<br>(CeramicPlus)                            | No                                                                                           |
| Rimless (mit DirectFlush)                                         | Yes                                                                                          |
| Flush type                                                        | Washdown toilet                                                                              |
| Integrated freshness solution (with ViFresh)                      | No                                                                                           |
| Outlet / outlet                                                   | horizontal outlet                                                                            |

## TECHNICAL DRAWINGS