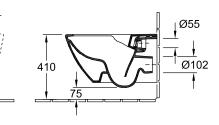

## PRODUCT INFORMATION

| Article title                                                     | Villeroy & Boch Subway 2.0<br>Washdown toilet Comfort, rimless,<br>wall-mounted, White Alpin |
|-------------------------------------------------------------------|----------------------------------------------------------------------------------------------|
| Article number                                                    | 4609R001                                                                                     |
| Assembly / Assembly type                                          | wall-mounted                                                                                 |
| Assembly instructions                                             | not suitable for installation with flush valves                                              |
| Scope of delivery                                                 | 1 x washdown toilet, rimless , 1 x<br>fastening set                                          |
| Depth in mm                                                       | 580                                                                                          |
| Width in mm                                                       | 410                                                                                          |
| Height in mm                                                      | 350                                                                                          |
| Collection                                                        | Subway 2.0                                                                                   |
| Suitable for                                                      | Concealed cistern                                                                            |
| Innovative flushing technology<br>(with TwistFlush)               | No                                                                                           |
| Innovative flushing technology (with TwistFlush[e <sup>3</sup> ]) | No                                                                                           |
| Flush volume I                                                    | 3 / 4,5 l                                                                                    |
| Wall-mounted - floor-standing                                     | wall-mounted                                                                                 |
| Material                                                          | Sanitary ceramics                                                                            |
| surface                                                           | glossy                                                                                       |
| Colour name                                                       | White Alpin                                                                                  |
| Shape                                                             | Oval                                                                                         |
| Colour designation                                                | White Alpin                                                                                  |
| Antibacterial surface (with<br>AntiBac)                           | No                                                                                           |
| Easy surface cleaning<br>(CeramicPlus)                            | No                                                                                           |
| Rimless (mit DirectFlush)                                         | Yes                                                                                          |
| Flush type                                                        | Washdown toilet                                                                              |
| Integrated freshness solution (with ViFresh)                      | No                                                                                           |
| Outlet / outlet                                                   | horizontal outlet                                                                            |

## TECHNICAL DRAWINGS