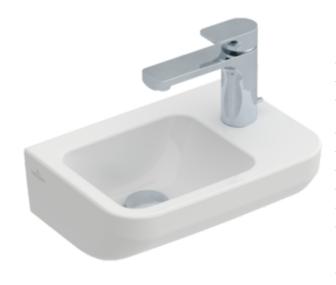

## ARCHITECTURA HANDWASHBASIN RECTANGLE

## PRODUCT INFORMATION

| Article title                        | Villeroy & Boch Architectura<br>Handwashbasin, 360 x 260 x 140<br>mm, White Alpin, without overflow |
|--------------------------------------|-----------------------------------------------------------------------------------------------------|
| Article number                       | 43733701                                                                                            |
| Assembly / Assembly type             | wall-mounted                                                                                        |
| Scope of delivery                    | $1 \times \text{handwashbasin}$ , $1 \times \text{fastening}$ set                                   |
| Depth in mm                          | 260                                                                                                 |
| Width in mm                          | 360                                                                                                 |
| Height in mm                         | 140                                                                                                 |
| Interior depth                       | 95                                                                                                  |
| Collection                           | Architectura                                                                                        |
| Tap fitting / Tap hole information   | Please note: unclosable outlet valve must be used with models without overflow                      |
| Suitable for                         | 1-hole mixer                                                                                        |
| Material                             | Sanitary ceramics                                                                                   |
| surface                              | glossy                                                                                              |
| Colour name                          | White Alpin                                                                                         |
| With overflow                        | No                                                                                                  |
| Shape                                | Rectangle                                                                                           |
| Colour designation                   | White Alpin                                                                                         |
| Antibacterial surface (with AntiBac) | No                                                                                                  |
| Easy surface cleaning (CeramicPlus)  | No                                                                                                  |
| Number of tap holes punched through  | 1                                                                                                   |
| Number of bowls                      | 1                                                                                                   |