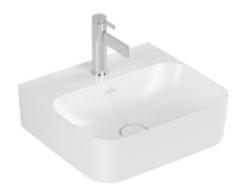

## FINION HANDWASHBASIN RECTANGLE

## PRODUCT INFORMATION

| Article title                        | Villeroy & Boch Finion<br>Handwashbasin, 430 x 390 x 140<br>mm, Stone White CeramicPlus, with<br>concealed overflow, ground |
|--------------------------------------|-----------------------------------------------------------------------------------------------------------------------------|
| Article number                       | 43644CRW                                                                                                                    |
| Assembly / Assembly type             | wall-mounted                                                                                                                |
| Scope of delivery                    | 1 x handwashbasin , 1 x concealed<br>ViFlow overflow with ceramic valve<br>cover                                            |
| Depth in mm                          | 390                                                                                                                         |
| Width in mm                          | 430                                                                                                                         |
| Height in mm                         | 140                                                                                                                         |
| Interior depth                       | 105                                                                                                                         |
| Collection                           | Finion                                                                                                                      |
| Suitable for                         | 1-hole mixer, Matching Villeroy&Boch furniture                                                                              |
| Material                             | TitanCeram                                                                                                                  |
| surface                              | matt                                                                                                                        |
| Colour name                          | Stone White CeramicPlus                                                                                                     |
| With overflow                        | Yes                                                                                                                         |
| Shape                                | Rectangle                                                                                                                   |
| Colour designation                   | Stone White                                                                                                                 |
| Antibacterial surface (with AntiBac) | No                                                                                                                          |
| Easy surface cleaning (CeramicPlus)  | Yes                                                                                                                         |
| Number of tap holes punched through  | 1                                                                                                                           |
| Underside of washbasin               | ground                                                                                                                      |
| Number of bowls                      | 1                                                                                                                           |