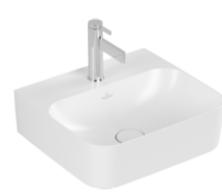

## FINION HANDWASHBASIN RECTANGLE

## PRODUCT INFORMATION

| Article title                          | Villeroy & Boch Finion<br>Handwashbasin, 430 x 390 x 140<br>mm, Stone White CeramicPlus,<br>without overflow |
|----------------------------------------|--------------------------------------------------------------------------------------------------------------|
| Article number                         | 436443RW                                                                                                     |
| Assembly / Assembly type               | wall-mounted                                                                                                 |
| Scope of delivery                      | 1 x handwashbasin , 1 x non-<br>closing outlet valve with ceramic<br>valve cover                             |
| Depth in mm                            | 390                                                                                                          |
| Width in mm                            | 430                                                                                                          |
| Height in mm                           | 140                                                                                                          |
| Interior depth                         | 105                                                                                                          |
| Collection                             | Finion                                                                                                       |
| Suitable for                           | 1-hole mixer                                                                                                 |
| Material                               | TitanCeram                                                                                                   |
| surface                                | matt                                                                                                         |
| Colour name                            | Stone White CeramicPlus                                                                                      |
| With overflow                          | No                                                                                                           |
| Shape                                  | Rectangle                                                                                                    |
| Colour designation                     | Stone White                                                                                                  |
| Antibacterial surface (with AntiBac)   | No                                                                                                           |
| Easy surface cleaning<br>(CeramicPlus) | Yes                                                                                                          |
| Number of tap holes punched through    | 1                                                                                                            |
| Number of bowls                        | 1                                                                                                            |