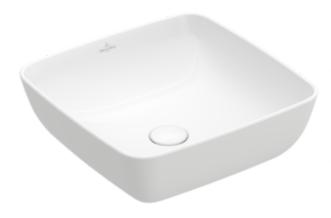

## ARTIS SURFACE-MOUNTED WASHBASIN SQUARE

## PRODUCT INFORMATION

| Article title                        | Villeroy & Boch Artis Surface-<br>mounted washbasin, 410 x 410 x<br>130 mm, White Alpin, without<br>overflow |
|--------------------------------------|--------------------------------------------------------------------------------------------------------------|
| Article number                       | 41784101                                                                                                     |
| Assembly / Assembly type             | Surface-mounted                                                                                              |
| Scope of delivery                    | 1 x surface-mounted washbasin , 1 x fastening set 1 x cut-out template                                       |
| Depth in mm                          | 410                                                                                                          |
| Width in mm                          | 410                                                                                                          |
| Height in mm                         | 130                                                                                                          |
| Interior depth                       | 105                                                                                                          |
| Collection                           | Artis                                                                                                        |
| Tap fitting / Tap hole information   | Please note: unclosable outlet valve must be used with models without overflow                               |
| Suitable for                         | Wall-mounted tap fittings, Matching Villeroy&Boch furniture Tap fitting with raised base                     |
| Material                             | TitanCeram                                                                                                   |
| surface                              | glossy                                                                                                       |
| Colour name                          | White Alpin                                                                                                  |
| With overflow                        | No                                                                                                           |
| Shape                                | Square                                                                                                       |
| Colour designation                   | White Alpin                                                                                                  |
| Antibacterial surface (with AntiBac) | No                                                                                                           |
| Easy surface cleaning (CeramicPlus)  | No                                                                                                           |
| Underside of washbasin               | unground                                                                                                     |
| Number of bowls                      | 1                                                                                                            |