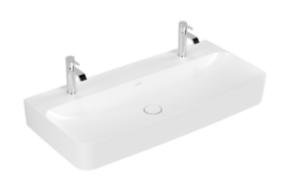

## PRODUCT INFORMATION

| Article title                        | Villeroy & Boch Finion Washbasin,<br>1000 x 470 x 165 mm, Stone White<br>CeramicPlus, without overflow |
|--------------------------------------|--------------------------------------------------------------------------------------------------------|
| Article number                       | 4168A1RW                                                                                               |
| Assembly / Assembly type             | wall-mounted                                                                                           |
| Scope of delivery                    | 1 x washbasin , 1 x non-closing outlet valve with ceramic valve cover                                  |
| Depth in mm                          | 470                                                                                                    |
| Width in mm                          | 1000                                                                                                   |
| Height in mm                         | 165                                                                                                    |
| Interior depth                       | 105                                                                                                    |
| Collection                           | Finion                                                                                                 |
| Suitable for                         | two 1-hole tap fittings                                                                                |
| Material                             | TitanCeram                                                                                             |
| surface                              | matt                                                                                                   |
| Colour name                          | Stone White CeramicPlus                                                                                |
| With overflow                        | No                                                                                                     |
| Shape                                | Rectangle                                                                                              |
| Colour designation                   | Stone White                                                                                            |
| Antibacterial surface (with AntiBac) | No                                                                                                     |
| Easy surface cleaning (CeramicPlus)  | Yes                                                                                                    |
| Number of tap holes punched through  | 2                                                                                                      |
| Number of bowls                      | 1                                                                                                      |