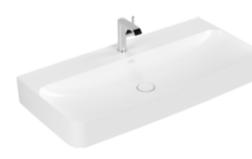

## PRODUCT INFORMATION

| Article title                          | Villeroy & Boch Finion Washbasin,<br>1000 x 470 x 165 mm, Stone White<br>CeramicPlus, without overflow,<br>ground |
|----------------------------------------|-------------------------------------------------------------------------------------------------------------------|
| Article number                         | 41681HRW                                                                                                          |
| Assembly / Assembly type               | wall-mounted                                                                                                      |
| Scope of delivery                      | 1 x washbasin , 1 x non-closing<br>outlet valve with ceramic valve<br>cover                                       |
| Depth in mm                            | 470                                                                                                               |
| Width in mm                            | 1000                                                                                                              |
| Height in mm                           | 165                                                                                                               |
| Interior depth                         | 105                                                                                                               |
| Collection                             | Finion                                                                                                            |
| Suitable for                           | 3-hole mixer, Matching<br>Villeroy&Boch furniture                                                                 |
| Material                               | TitanCeram                                                                                                        |
| surface                                | matt                                                                                                              |
| Colour name                            | Stone White CeramicPlus                                                                                           |
| With overflow                          | No                                                                                                                |
| Shape                                  | Rectangle                                                                                                         |
| Colour designation                     | Stone White                                                                                                       |
| Antibacterial surface (with AntiBac)   | No                                                                                                                |
| Easy surface cleaning<br>(CeramicPlus) | Yes                                                                                                               |
| Number of tap holes punched through    | 1                                                                                                                 |
| Number of tap holes pre-drilled        | 2                                                                                                                 |
| Underside of washbasin                 | ground                                                                                                            |
| Number of bowls                        | 1                                                                                                                 |