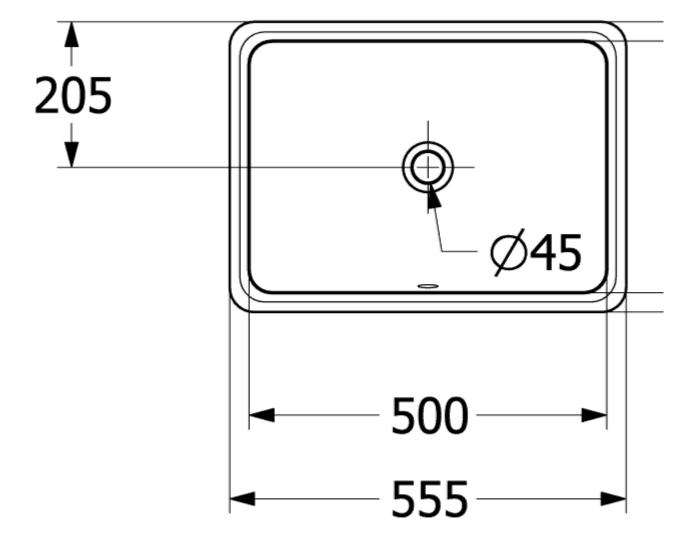

### PRODUCT INFORMATION

| Article title                        | Villeroy & Boch Tube Undercounter<br>washbasin, 495 x 350 x 200 mm,<br>White Alpin, with overflow |
|--------------------------------------|---------------------------------------------------------------------------------------------------|
| Article number                       | 41525001                                                                                          |
| Assembly / Assembly type             | Undercounter                                                                                      |
| Scope of delivery                    | 1 x undercounter washbasin                                                                        |
| Depth in mm                          | 350                                                                                               |
| Width in mm                          | 495                                                                                               |
| Height in mm                         | 200                                                                                               |
| Interior depth                       | 135                                                                                               |
| Collection                           | Tube                                                                                              |
| Material                             | Sanitary ceramics                                                                                 |
| surface                              | glossy                                                                                            |
| Colour name                          | White Alpin                                                                                       |
| With overflow                        | Yes                                                                                               |
| Shape                                | Rectangle                                                                                         |
| Colour designation                   | White Alpin                                                                                       |
| Antibacterial surface (with AntiBac) | No                                                                                                |
| Easy surface cleaning (CeramicPlus)  | No                                                                                                |
| Number of bowls                      | 1                                                                                                 |

# TECHNICAL DRAWINGS