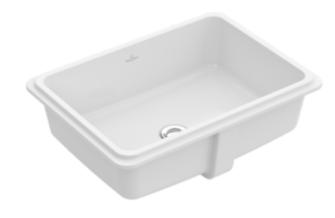

### PRODUCT INFORMATION

| Article title                        | Villeroy & Boch Tube Undercounter<br>washbasin, 495 x 350 x 200 mm,<br>White Alpin, with overflow |
|--------------------------------------|---------------------------------------------------------------------------------------------------|
| Article number                       | 41525001                                                                                          |
| Assembly / Assembly type             | Undercounter                                                                                      |
| Scope of delivery                    | 1 x undercounter washbasin                                                                        |
| Depth in mm                          | 350                                                                                               |
| Width in mm                          | 495                                                                                               |
| Height in mm                         | 200                                                                                               |
| Interior depth                       | 135                                                                                               |
| Collection                           | Tube                                                                                              |
| Material                             | Sanitary ceramics                                                                                 |
| surface                              | glossy                                                                                            |
| Colour name                          | White Alpin                                                                                       |
| With overflow                        | Yes                                                                                               |
| Shape                                | Rectangle                                                                                         |
| Colour designation                   | White Alpin                                                                                       |
| Antibacterial surface (with AntiBac) | No                                                                                                |
| Easy surface cleaning (CeramicPlus)  | No                                                                                                |
| Number of bowls                      | 1                                                                                                 |