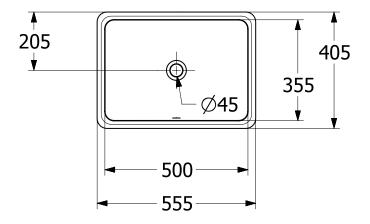

### PRODUCT INFORMATION

| Article title                        | Villeroy & Boch Tube Undercounter<br>washbasin, 495 x 350 x 200 mm,<br>White Alpin, with overflow |
|--------------------------------------|---------------------------------------------------------------------------------------------------|
| Article number                       | 41525001                                                                                          |
| Assembly / Assembly type             | Undercounter                                                                                      |
| Scope of delivery                    | 1 x undercounter washbasin                                                                        |
| Depth in mm                          | 350                                                                                               |
| Width in mm                          | 495                                                                                               |
| Height in mm                         | 200                                                                                               |
| Interior depth                       | 135                                                                                               |
| Collection                           | Tube                                                                                              |
| Material                             | Sanitary ceramics                                                                                 |
| surface                              | glossy                                                                                            |
| Colour name                          | White Alpin                                                                                       |
| With overflow                        | Yes                                                                                               |
| Shape                                | Rectangle                                                                                         |
| Colour designation                   | White Alpin                                                                                       |
| Antibacterial surface (with AntiBac) | No                                                                                                |
| Easy surface cleaning (CeramicPlus)  | No                                                                                                |
| Number of bowls                      | 1                                                                                                 |

# TECHNICAL DRAWINGS