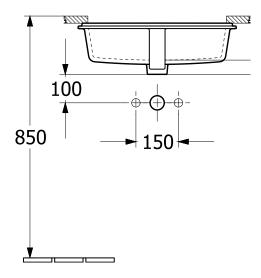

### PRODUCT INFORMATION

| Article title                        | Villeroy & Boch Tube Undercounter<br>washbasin, 495 x 350 x 200 mm,<br>White Alpin, with overflow |
|--------------------------------------|---------------------------------------------------------------------------------------------------|
| Article number                       | 41525001                                                                                          |
| Assembly / Assembly type             | Undercounter                                                                                      |
| Scope of delivery                    | 1 x undercounter washbasin                                                                        |
| Depth in mm                          | 350                                                                                               |
| Width in mm                          | 495                                                                                               |
| Height in mm                         | 200                                                                                               |
| Interior depth                       | 135                                                                                               |
| Collection                           | Tube                                                                                              |
| Material                             | Sanitary ceramics                                                                                 |
| surface                              | glossy                                                                                            |
| Colour name                          | White Alpin                                                                                       |
| With overflow                        | Yes                                                                                               |
| Shape                                | Rectangle                                                                                         |
| Colour designation                   | White Alpin                                                                                       |
| Antibacterial surface (with AntiBac) | No                                                                                                |
| Easy surface cleaning (CeramicPlus)  | No                                                                                                |
| Number of bowls                      | 1                                                                                                 |

# TECHNICAL DRAWINGS