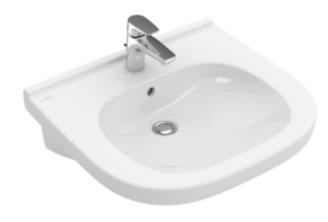

# PRODUCT INFORMATION

| Article title                        | Villeroy & Boch ViCare Washbasin<br>ViCare, 600 x 550 x 195 mm, White<br>Alpin, without overflow |
|--------------------------------------|--------------------------------------------------------------------------------------------------|
| Article number                       | 41196101                                                                                         |
| Assembly / Assembly type             | wall-mounted                                                                                     |
| Scope of delivery                    | 1 x washbasin                                                                                    |
| Depth in mm                          | 550                                                                                              |
| Width in mm                          | 600                                                                                              |
| Height in mm                         | 195                                                                                              |
| Interior depth                       | 100                                                                                              |
| Collection                           | ViCare                                                                                           |
| Tap fitting / Tap hole information   | Please note: unclosable outlet valve must be used with models without overflow                   |
| Suitable for                         | 3-hole mixer, Accessible application                                                             |
| Material                             | Sanitary ceramics                                                                                |
| surface                              | glossy                                                                                           |
| Colour name                          | White Alpin                                                                                      |
| With overflow                        | No                                                                                               |
| Shape                                | Oval                                                                                             |
| Colour designation                   | White Alpin                                                                                      |
| Antibacterial surface (with AntiBac) | No                                                                                               |
| Easy surface cleaning (CeramicPlus)  | No                                                                                               |
| Number of tap holes punched through  | 1                                                                                                |
| Number of tap holes pre-drilled      | 2                                                                                                |
| Number of bowls                      | 1                                                                                                |