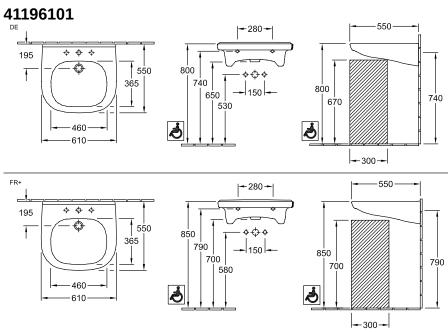

### **41196101 + + +** 195 | | 800 | | 740 | | 7 550 365 800 150 650 | -| 530 740 670 Ġ, ٨ -300-FR+ 280 - 550 -**\$ \$ \$** 195 550 365 3 | | 790 | | 700 | | 580 ффф 850 | | 850 | | 700 | 150 790 Ġ

-300-