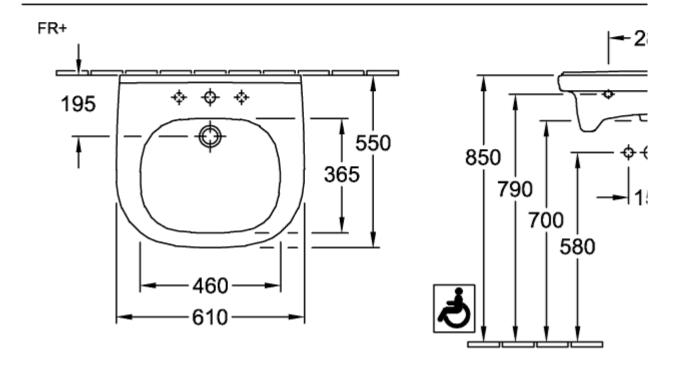

### **41196101 + + +** 195 | | 800 | | 740 | | 7 550 365 800 150 650 | -| 530 740 670 Ġ, ٨ -300-FR+ 280 - 550 -**\$ \$ \$** 195 550 365 3 | | 790 | | 700 | | 580 ффф 850 | | 850 | | 700 | 150 790 Ġ

-300-