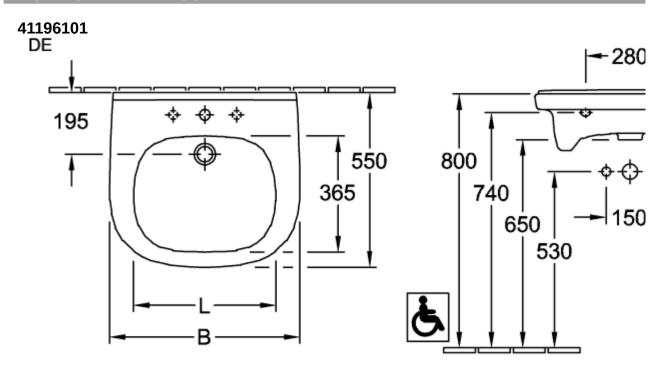

## TECHNICAL DRAWINGS

### **41196101 + + +** 195 | | 800 | | 740 | | 7 550 365 800 150 650 | -| 530 740 670 Ġ, ٨ -300-FR+ 280 - 550 -**\$ \$ \$** 195 550 365 3 | | 790 | | 700 | | 580 ффф 850 | | 850 | | 700 | 150 790 Ġ

-300-