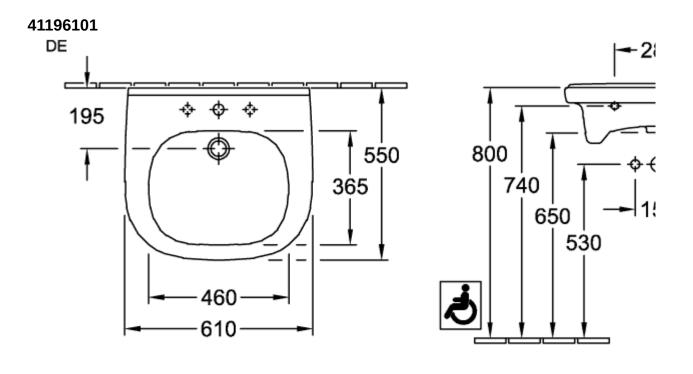

## TECHNICAL DRAWINGS

### **41196101 + + +** 195 | | 800 | | 740 | | 7 550 365 800 150 650 | -| 530 740 670 Ġ, ٨ -300-FR+ 280 - 550 -**\$ \$ \$** 195 550 365 3 | | 790 | | 700 | | 580 ффф 850 | | 850 | | 700 | 150 790 Ġ

-300-