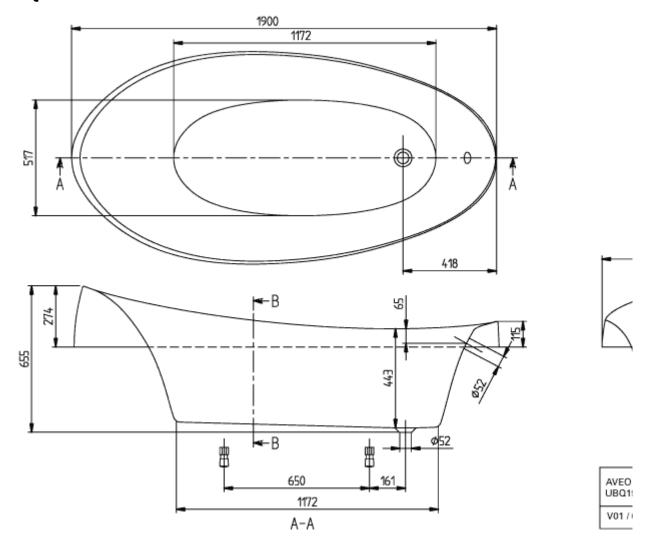

|
| Shape                    | Oval                                                                                 |
| Colour designation       | White Alpin                                                                          |
| With slip resistance     | No                                                                                   |
| Outlet / outlet          | outlet at the foot end                                                               |
| Interior form            | oval                                                                                 |
| SilentFlow               | No                                                                                   |

# TECHNICAL DRAWINGS

## **UBQ194AVE7V-01**



# **UBQ194AVE7V-01**