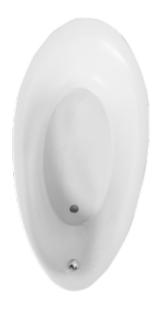

### PRODUCT INFORMATION

| Article title            | Villeroy & Boch Aveo Oval bath,<br>1900 x 950 mm, White Alpin                        |
|--------------------------|--------------------------------------------------------------------------------------|
| Article number           | UBQ194AVE7V-01                                                                       |
| Assembly / Assembly type | built-in installation                                                                |
| Scope of delivery        | 1 x oval bath , 2 x bath support frame (self-adhesive), adjustable from 130 - 180 mm |
| Length in mm             | 1900                                                                                 |
| Width in mm              | 950                                                                                  |
| Height in mm             | 655                                                                                  |
| Interior depth           | 443                                                                                  |
| Collection               | Aveo                                                                                 |
| Material                 | Quaryl®                                                                              |
| Colour name              | White Alpin                                                                          |
| With overflow            | Yes                                                                                  |
| Number of people         | 1                                                                                    |
| Shape                    | Oval                                                                                 |
| Colour designation       | White Alpin                                                                          |
| With slip resistance     | No                                                                                   |
| Outlet / outlet          | outlet at the foot end                                                               |
| Interior form            | oval                                                                                 |
| SilentFlow               | No                                                                                   |