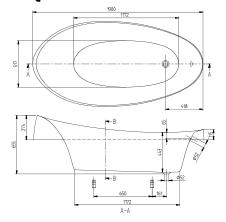

|
| Shape                    | Oval                                                                                 |
| Colour designation       | White Alpin                                                                          |
| With slip resistance     | No                                                                                   |
| Outlet / outlet          | outlet at the foot end                                                               |
| Interior form            | oval                                                                                 |
| SilentFlow               | No                                                                                   |

# TECHNICAL DRAWINGS

## **UBQ194AVE7V-01**



# **UBQ194AVE7V-01**