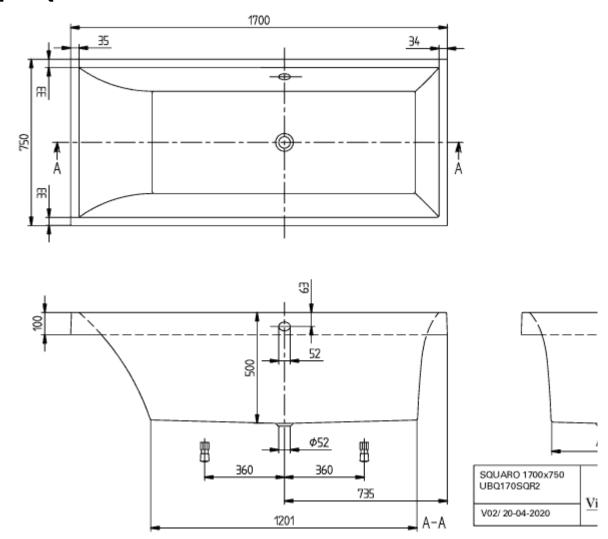

| Rectangle                                                                                         |
| Colour designation       | White Alpin                                                                                       |
| With slip resistance     | No                                                                                                |
| Outlet / outlet          | central outlet                                                                                    |
| Interior form            | rectangular                                                                                       |
| SilentFlow               | No                                                                                                |

# TECHNICAL DRAWINGS

## UBQ170SQR2V-01



# UBQ170SQR2V-01