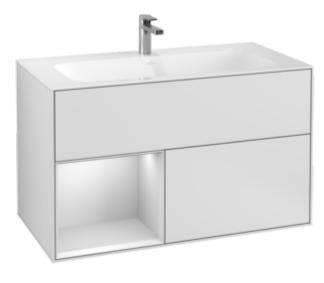

## FINION VANITY UNIT ANGULAR

## PRODUCT INFORMATION

| Article title                    | Villeroy & Boch Finion Vanity unit,<br>with lighting, 2 pull-out<br>compartments, 996 x 591 x 498<br>mm, White Matt Lacquer / White<br>Matt Lacquer |
|----------------------------------|-----------------------------------------------------------------------------------------------------------------------------------------------------|
| Article number                   | F030MTMT                                                                                                                                            |
| Assembly / Assembly type         | wall-mounted                                                                                                                                        |
| Type of opening                  | 2 pull-out compartments                                                                                                                             |
| Equipment                        | 1 x wide glass drawer divider , 2 x pull-out compartment with non-slip mat 3 x narrow glass drawer divider 1 x accessory box S 1 x accessory box M  |
| Scope of delivery                | 1 x vanity unit , 1 x fastening set                                                                                                                 |
| Position of washbasin            | washbasin on the middle                                                                                                                             |
| Position of shelf unit           | left                                                                                                                                                |
| Depth in mm                      | 498                                                                                                                                                 |
| Width in mm                      | 996                                                                                                                                                 |
| Height in mm                     | 591                                                                                                                                                 |
| Collection                       | Finion                                                                                                                                              |
| Suitable for                     | selected vanity washbasins                                                                                                                          |
| Function                         | <ul><li>with SoftClosing</li><li>with lighting</li><li>with push-to-open function</li></ul>                                                         |
| Material front                   | MDF                                                                                                                                                 |
| Surface of front                 | Paint                                                                                                                                               |
| Material body                    | MDF                                                                                                                                                 |
| Surface of body                  | Paint                                                                                                                                               |
| Material shelf element           | MDF                                                                                                                                                 |
| Surface of shelf unit            | Paint                                                                                                                                               |
| Shape                            | Angular                                                                                                                                             |
| Colour designation               | White Matt Lacquer                                                                                                                                  |
| Colour designation of shelf unit | White Matt Lacquer                                                                                                                                  |
| With lighting                    | Yes                                                                                                                                                 |
| Smart home compatible            |                                                                                                                                                     |