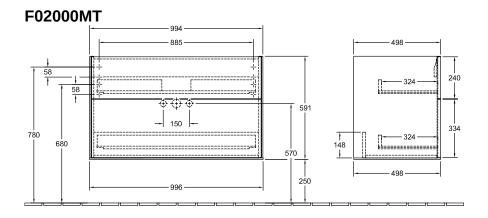

## TECHNICAL DRAWINGS

## PRODUCT INFORMATION

| Article title            | Villeroy & Boch Finion Vanity unit, 2<br>pull-out compartments, 996 x 591 x<br>498 mm, White Matt Lacquer                                          |
|--------------------------|----------------------------------------------------------------------------------------------------------------------------------------------------|
| Article number           | F02000MT                                                                                                                                           |
| Assembly / Assembly type | wall-mounted                                                                                                                                       |
| Type of opening          | 2 pull-out compartments                                                                                                                            |
| Equipment                | 1 x wide glass drawer divider , 2 x pull-out compartment with non-slip mat 3 x narrow glass drawer divider 1 x accessory box S 1 x accessory box M |
| Scope of delivery        | 1 x vanity unit , 1 x fastening set                                                                                                                |
| Position of washbasin    | washbasin on the middle                                                                                                                            |
| Position of shelf unit   | without                                                                                                                                            |
| Depth in mm              | 498                                                                                                                                                |
| Width in mm              | 996                                                                                                                                                |
| Height in mm             | 591                                                                                                                                                |
| Collection               | Finion                                                                                                                                             |
| Suitable for             | selected vanity washbasins                                                                                                                         |
| Function                 | <ul><li>with SoftClosing</li><li>with push-to-open function</li></ul>                                                                              |
| Material front           | MDF                                                                                                                                                |
| Surface of front         | Paint                                                                                                                                              |
| Material body            | MDF                                                                                                                                                |
| Surface of body          | Paint                                                                                                                                              |
| Shape                    | Angular                                                                                                                                            |
| Colour designation       | White Matt Lacquer                                                                                                                                 |
| With lighting            | No                                                                                                                                                 |
| Smart home compatible    | No                                                                                                                                                 |