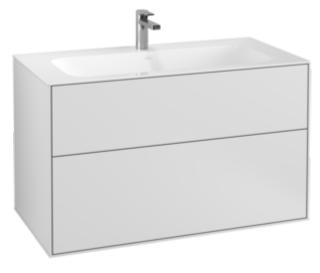

## PRODUCT INFORMATION

| Article title            | Villeroy & Boch Finion Vanity unit, 2<br>pull-out compartments, 996 x 591 x<br>498 mm, White Matt Lacquer                                          |
|--------------------------|----------------------------------------------------------------------------------------------------------------------------------------------------|
| Article number           | F02000MT                                                                                                                                           |
| Assembly / Assembly type | wall-mounted                                                                                                                                       |
| Type of opening          | 2 pull-out compartments                                                                                                                            |
| Equipment                | 1 x wide glass drawer divider , 2 x pull-out compartment with non-slip mat 3 x narrow glass drawer divider 1 x accessory box S 1 x accessory box M |
| Scope of delivery        | 1 x vanity unit , 1 x fastening set                                                                                                                |
| Position of washbasin    | washbasin on the middle                                                                                                                            |
| Position of shelf unit   | without                                                                                                                                            |
| Depth in mm              | 498                                                                                                                                                |
| Width in mm              | 996                                                                                                                                                |
| Height in mm             | 591                                                                                                                                                |
| Collection               | Finion                                                                                                                                             |
| Suitable for             | selected vanity washbasins                                                                                                                         |
| Function                 | <ul><li>with SoftClosing</li><li>with push-to-open function</li></ul>                                                                              |
| Material front           | MDF                                                                                                                                                |
| Surface of front         | Paint                                                                                                                                              |
| Material body            | MDF                                                                                                                                                |
| Surface of body          | Paint                                                                                                                                              |
| Shape                    | Angular                                                                                                                                            |
| Colour designation       | White Matt Lacquer                                                                                                                                 |
| With lighting            | No                                                                                                                                                 |
| Smart home compatible    | No                                                                                                                                                 |