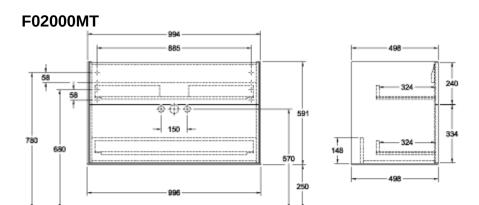

## TECHNICAL DRAWINGS

## PRODUCT INFORMATION

| Article title            | Villeroy & Boch Finion Vanity unit, 2<br>pull-out compartments, 996 x 591 x<br>498 mm, White Matt Lacquer                                          |
|--------------------------|----------------------------------------------------------------------------------------------------------------------------------------------------|
| Article number           | F02000MT                                                                                                                                           |
| Assembly / Assembly type | wall-mounted                                                                                                                                       |
| Type of opening          | 2 pull-out compartments                                                                                                                            |
| Equipment                | 1 x wide glass drawer divider , 2 x pull-out compartment with non-slip mat 3 x narrow glass drawer divider 1 x accessory box S 1 x accessory box M |
| Scope of delivery        | 1 x vanity unit , 1 x fastening set                                                                                                                |
| Position of washbasin    | washbasin on the middle                                                                                                                            |
| Position of shelf unit   | without                                                                                                                                            |
| Depth in mm              | 498                                                                                                                                                |
| Width in mm              | 996                                                                                                                                                |
| Height in mm             | 591                                                                                                                                                |
| Collection               | Finion                                                                                                                                             |
| Suitable for             | selected vanity washbasins                                                                                                                         |
| Function                 | <ul><li>with SoftClosing</li><li>with push-to-open function</li></ul>                                                                              |
| Material front           | MDF                                                                                                                                                |
| Surface of front         | Paint                                                                                                                                              |
| Material body            | MDF                                                                                                                                                |
| Surface of body          | Paint                                                                                                                                              |
| Shape                    | Angular                                                                                                                                            |
| Colour designation       | White Matt Lacquer                                                                                                                                 |
| With lighting            | No                                                                                                                                                 |
| Smart home compatible    | No                                                                                                                                                 |