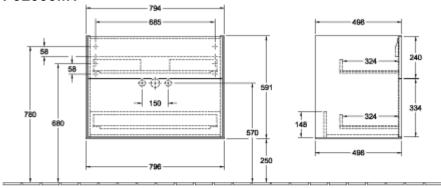

## TECHNICAL DRAWINGS

## F01000MT

## PRODUCT INFORMATION

| Article title            | Villeroy & Boch Finion Vanity unit, 2<br>pull-out compartments, 796 x 591 x<br>498 mm, White Matt Lacquer                                          |
|--------------------------|----------------------------------------------------------------------------------------------------------------------------------------------------|
| Article number           | F01000MT                                                                                                                                           |
| Assembly / Assembly type | wall-mounted                                                                                                                                       |
| Type of opening          | 2 pull-out compartments                                                                                                                            |
| Equipment                | 1 x wide glass drawer divider , 2 x pull-out compartment with non-slip mat 3 x narrow glass drawer divider 1 x accessory box S 1 x accessory box M |
| Scope of delivery        | 1 x vanity unit , 1 x fastening set                                                                                                                |
| Position of washbasin    | washbasin on the middle                                                                                                                            |
| Position of shelf unit   | without                                                                                                                                            |
| Depth in mm              | 498                                                                                                                                                |
| Width in mm              | 796                                                                                                                                                |
| Height in mm             | 591                                                                                                                                                |
| Collection               | Finion                                                                                                                                             |
| Suitable for             | selected vanity washbasins                                                                                                                         |
| Function                 | <ul><li>with SoftClosing</li><li>with push-to-open function</li></ul>                                                                              |
| Material front           | MDF                                                                                                                                                |
| Surface of front         | Paint                                                                                                                                              |
| Material body            | MDF                                                                                                                                                |
| Surface of body          | Paint                                                                                                                                              |
| Shape                    | Angular                                                                                                                                            |
| Colour designation       | White Matt Lacquer                                                                                                                                 |
| With lighting            | No                                                                                                                                                 |
| Smart home compatible    | No                                                                                                                                                 |