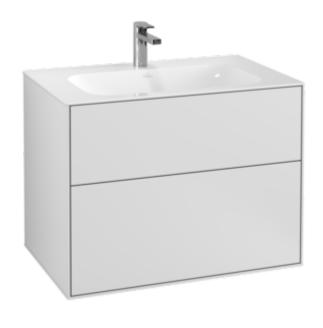

## PRODUCT INFORMATION

| Article title            | Villeroy & Boch Finion Vanity unit, 2<br>pull-out compartments, 796 x 591 x<br>498 mm, White Matt Lacquer                                          |
|--------------------------|----------------------------------------------------------------------------------------------------------------------------------------------------|
| Article number           | F01000MT                                                                                                                                           |
| Assembly / Assembly type | wall-mounted                                                                                                                                       |
| Type of opening          | 2 pull-out compartments                                                                                                                            |
| Equipment                | 1 x wide glass drawer divider , 2 x pull-out compartment with non-slip mat 3 x narrow glass drawer divider 1 x accessory box S 1 x accessory box M |
| Scope of delivery        | 1 x vanity unit , 1 x fastening set                                                                                                                |
| Position of washbasin    | washbasin on the middle                                                                                                                            |
| Position of shelf unit   | without                                                                                                                                            |
| Depth in mm              | 498                                                                                                                                                |
| Width in mm              | 796                                                                                                                                                |
| Height in mm             | 591                                                                                                                                                |
| Collection               | Finion                                                                                                                                             |
| Suitable for             | selected vanity washbasins                                                                                                                         |
| Function                 | <ul><li>with SoftClosing</li><li>with push-to-open function</li></ul>                                                                              |
| Material front           | MDF                                                                                                                                                |
| Surface of front         | Paint                                                                                                                                              |
| Material body            | MDF                                                                                                                                                |
| Surface of body          | Paint                                                                                                                                              |
| Shape                    | Angular                                                                                                                                            |
| Colour designation       | White Matt Lacquer                                                                                                                                 |
| With lighting            | No                                                                                                                                                 |
| Smart home compatible    | No                                                                                                                                                 |