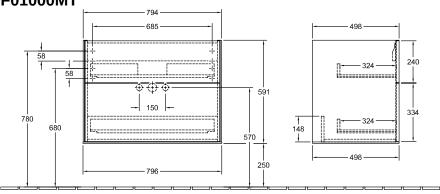

## TECHNICAL DRAWINGS

## F01000MT

## PRODUCT INFORMATION

| Article title            | Villeroy & Boch Finion Vanity unit, 2<br>pull-out compartments, 796 x 591 x<br>498 mm, White Matt Lacquer                                          |
|--------------------------|----------------------------------------------------------------------------------------------------------------------------------------------------|
| Article number           | F01000MT                                                                                                                                           |
| Assembly / Assembly type | wall-mounted                                                                                                                                       |
| Type of opening          | 2 pull-out compartments                                                                                                                            |
| Equipment                | 1 x wide glass drawer divider , 2 x pull-out compartment with non-slip mat 3 x narrow glass drawer divider 1 x accessory box S 1 x accessory box M |
| Scope of delivery        | 1 x vanity unit , 1 x fastening set                                                                                                                |
| Position of washbasin    | washbasin on the middle                                                                                                                            |
| Position of shelf unit   | without                                                                                                                                            |
| Depth in mm              | 498                                                                                                                                                |
| Width in mm              | 796                                                                                                                                                |
| Height in mm             | 591                                                                                                                                                |
| Collection               | Finion                                                                                                                                             |
| Suitable for             | selected vanity washbasins                                                                                                                         |
| Function                 | <ul><li>with SoftClosing</li><li>with push-to-open function</li></ul>                                                                              |
| Material front           | MDF                                                                                                                                                |
| Surface of front         | Paint                                                                                                                                              |
| Material body            | MDF                                                                                                                                                |
| Surface of body          | Paint                                                                                                                                              |
| Shape                    | Angular                                                                                                                                            |
| Colour designation       | White Matt Lacquer                                                                                                                                 |
| With lighting            | No                                                                                                                                                 |
| Smart home compatible    | No                                                                                                                                                 |