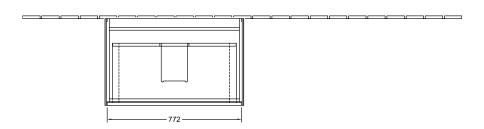

|
| Shape                    | Angular                                                                                                                                            |
| Colour designation       | White Matt Lacquer                                                                                                                                 |
| With lighting            | No                                                                                                                                                 |
| Smart home compatible    | No                                                                                                                                                 |

## TECHNICAL DRAWINGS







## F01000MT