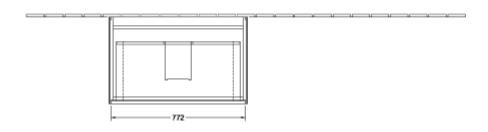

|
| Shape                    | Angular                                                                                                                                            |
| Colour designation       | White Matt Lacquer                                                                                                                                 |
| With lighting            | No                                                                                                                                                 |
| Smart home compatible    | No                                                                                                                                                 |

## TECHNICAL DRAWINGS







## F01000MT