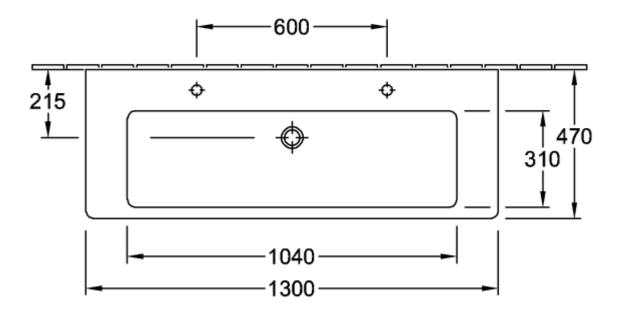

|
| Easy surface cleaning (CeramicPlus)  | No                                                                                                                                                                                                       |
| Number of tap holes punched through  | 2                                                                                                                                                                                                        |
| Number of bowls                      | 1                                                                                                                                                                                                        |

# TECHNICAL DRAWINGS

### 7176D201



#### 7176D201