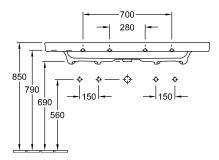

|
| Easy surface cleaning (CeramicPlus)  | No                                                                                                                                                                                                       |
| Number of tap holes punched through  | 2                                                                                                                                                                                                        |
| Number of bowls                      | 1                                                                                                                                                                                                        |

# TECHNICAL DRAWINGS

### 7176D201



#### 7176D201