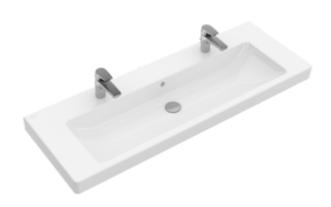

#### PRODUCT INFORMATION

| Article title                        | Villeroy & Boch Subway 2.0 Vanity washbasin, 1300 x 470 x 160 mm, White Alpin, with overflow                                                                                                             |
|--------------------------------------|----------------------------------------------------------------------------------------------------------------------------------------------------------------------------------------------------------|
| Article number                       | 7176D201                                                                                                                                                                                                 |
| Assembly / Assembly type             | wall-mounted                                                                                                                                                                                             |
| Scope of delivery                    | 1 x vanity washbasin                                                                                                                                                                                     |
| Depth in mm                          | 470                                                                                                                                                                                                      |
| Width in mm                          | 1300                                                                                                                                                                                                     |
| Height in mm                         | 160                                                                                                                                                                                                      |
| Interior depth                       | 110                                                                                                                                                                                                      |
| Collection                           | Subway 2.0                                                                                                                                                                                               |
| Tap fitting / Tap hole information   | with 2 single-lever mixers and turn-<br>knob operation or in conjunction<br>with toggle valve, as well as push-<br>open valve, please do not exceed a<br>flow rate of max. 7.5 l/min per tap<br>fitting. |
| Suitable for                         | two 1-hole tap fittings, Matching<br>Villeroy&Boch furniture                                                                                                                                             |
| Material                             | Sanitary ceramics                                                                                                                                                                                        |
| surface                              | glossy                                                                                                                                                                                                   |
| Colour name                          | White Alpin                                                                                                                                                                                              |
| With overflow                        | Yes                                                                                                                                                                                                      |
| Shape                                | Rectangle                                                                                                                                                                                                |
| Colour designation                   | White Alpin                                                                                                                                                                                              |
| Antibacterial surface (with AntiBac) | No                                                                                                                                                                                                       |
| Easy surface cleaning (CeramicPlus)  | No                                                                                                                                                                                                       |
| Number of tap holes punched through  | 2                                                                                                                                                                                                        |
| Number of bowls                      | 1                                                                                                                                                                                                        |