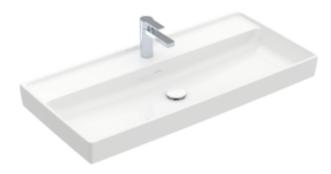

## COLLARO VANITY WASHBASIN RECTANGLE

## PRODUCT INFORMATION

| Article title                        | Villeroy & Boch Collaro Vanity<br>washbasin, 1000 x 470 x 160 mm,<br>White Alpin, without overflow        |
|--------------------------------------|-----------------------------------------------------------------------------------------------------------|
| Article number                       | 4A33A201                                                                                                  |
| Assembly / Assembly type             | wall-mounted                                                                                              |
| Scope of delivery                    | 1 x vanity washbasin                                                                                      |
| Depth in mm                          | 470                                                                                                       |
| Width in mm                          | 1000                                                                                                      |
| Height in mm                         | 160                                                                                                       |
| Interior depth                       | 85                                                                                                        |
| Collection                           | Collaro                                                                                                   |
| Tap fitting / Tap hole information   | A non-closing valve or the ViFlow (concealed overflow) must be used for models without overflow function. |
| Suitable for                         | 3-hole mixer, Matching Villeroy&Boch furniture                                                            |
| Material                             | TitanCeram                                                                                                |
| surface                              | glossy                                                                                                    |
| Colour name                          | White Alpin                                                                                               |
| With overflow                        | No                                                                                                        |
| Shape                                | Rectangle                                                                                                 |
| Colour designation                   | White Alpin                                                                                               |
| Antibacterial surface (with AntiBac) | No                                                                                                        |
| Easy surface cleaning (CeramicPlus)  | No                                                                                                        |
| Number of tap holes punched through  | 1                                                                                                         |
| Number of tap holes pre-drilled      | 2                                                                                                         |
| Number of bowls                      | 1                                                                                                         |