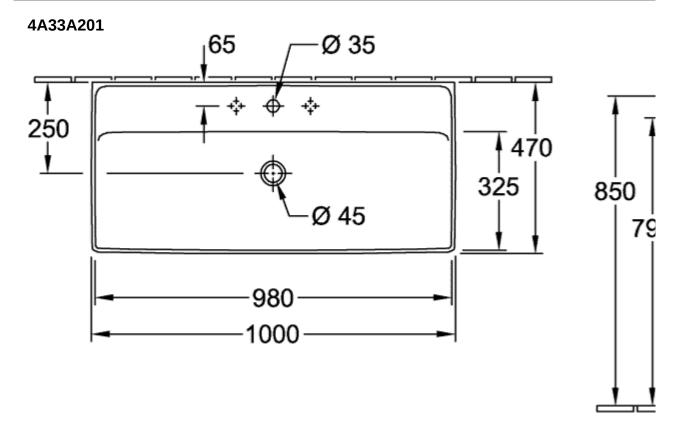

## TECHNICAL DRAWINGS

## PRODUCT INFORMATION

| Article title                        | Villeroy & Boch Collaro Vanity<br>washbasin, 1000 x 470 x 160 mm,<br>White Alpin, without overflow        |
|--------------------------------------|-----------------------------------------------------------------------------------------------------------|
| Article number                       | 4A33A201                                                                                                  |
| Assembly / Assembly type             | wall-mounted                                                                                              |
| Scope of delivery                    | 1 x vanity washbasin                                                                                      |
| Depth in mm                          | 470                                                                                                       |
| Width in mm                          | 1000                                                                                                      |
| Height in mm                         | 160                                                                                                       |
| Interior depth                       | 85                                                                                                        |
| Collection                           | Collaro                                                                                                   |
| Tap fitting / Tap hole information   | A non-closing valve or the ViFlow (concealed overflow) must be used for models without overflow function. |
| Suitable for                         | 3-hole mixer, Matching Villeroy&Boch furniture                                                            |
| Material                             | TitanCeram                                                                                                |
| surface                              | glossy                                                                                                    |
| Colour name                          | White Alpin                                                                                               |
| With overflow                        | No                                                                                                        |
| Shape                                | Rectangle                                                                                                 |
| Colour designation                   | White Alpin                                                                                               |
| Antibacterial surface (with AntiBac) | No                                                                                                        |
| Easy surface cleaning (CeramicPlus)  | No                                                                                                        |
| Number of tap holes punched through  | 1                                                                                                         |
| Number of tap holes pre-drilled      | 2                                                                                                         |
| Number of bowls                      | 1                                                                                                         |