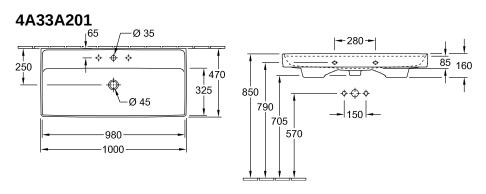

## TECHNICAL DRAWINGS

## PRODUCT INFORMATION

| Article title                        | Villeroy & Boch Collaro Vanity<br>washbasin, 1000 x 470 x 160 mm,<br>White Alpin, without overflow        |
|--------------------------------------|-----------------------------------------------------------------------------------------------------------|
| Article number                       | 4A33A201                                                                                                  |
| Assembly / Assembly type             | wall-mounted                                                                                              |
| Scope of delivery                    | 1 x vanity washbasin                                                                                      |
| Depth in mm                          | 470                                                                                                       |
| Width in mm                          | 1000                                                                                                      |
| Height in mm                         | 160                                                                                                       |
| Interior depth                       | 85                                                                                                        |
| Collection                           | Collaro                                                                                                   |
| Tap fitting / Tap hole information   | A non-closing valve or the ViFlow (concealed overflow) must be used for models without overflow function. |
| Suitable for                         | 3-hole mixer, Matching Villeroy&Boch furniture                                                            |
| Material                             | TitanCeram                                                                                                |
| surface                              | glossy                                                                                                    |
| Colour name                          | White Alpin                                                                                               |
| With overflow                        | No                                                                                                        |
| Shape                                | Rectangle                                                                                                 |
| Colour designation                   | White Alpin                                                                                               |
| Antibacterial surface (with AntiBac) | No                                                                                                        |
| Easy surface cleaning (CeramicPlus)  | No                                                                                                        |
| Number of tap holes punched through  | 1                                                                                                         |
| Number of tap holes pre-drilled      | 2                                                                                                         |
| Number of bowls                      | 1                                                                                                         |