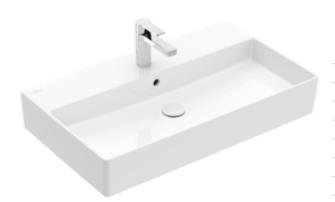

## MEMENTO 2.0 WASHBASIN RECTANGLE

## PRODUCT INFORMATION

| Article title                          | Villeroy & Boch Memento 2.0<br>Washbasin, 800 x 470 x 140 mm,<br>White Alpin, with overflow |
|----------------------------------------|---------------------------------------------------------------------------------------------|
| Article number                         | 4A228001                                                                                    |
| Assembly / Assembly type               | wall-mounted                                                                                |
| Scope of delivery                      | 1 x washbasin                                                                               |
| Depth in mm                            | 470                                                                                         |
| Width in mm                            | 800                                                                                         |
| Height in mm                           | 140                                                                                         |
| Interior depth                         | 95                                                                                          |
| Collection                             | Memento 2.0                                                                                 |
| Suitable for                           | 3-hole mixer                                                                                |
| Material                               | TitanCeram                                                                                  |
| surface                                | glossy                                                                                      |
| Colour name                            | White Alpin                                                                                 |
| With overflow                          | Yes                                                                                         |
| Shape                                  | Rectangle                                                                                   |
| Colour designation                     | White Alpin                                                                                 |
| Antibacterial surface (with AntiBac)   | No                                                                                          |
| Easy surface cleaning<br>(CeramicPlus) | No                                                                                          |
| Number of tap holes punched through    | 1                                                                                           |
| Number of tap holes pre-drilled        | 2                                                                                           |
| Number of bowls                        | 1                                                                                           |