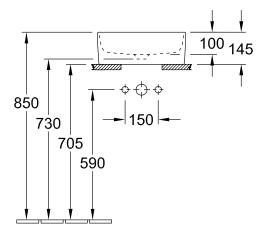

## TECHNICAL DRAWINGS

## PRODUCT INFORMATION

| Article title                        | Villeroy & Boch Collaro Surface-<br>mounted washbasin, 400 x 400 x<br>145 mm, White Alpin, without<br>overflow                                                                                  |
|--------------------------------------|-------------------------------------------------------------------------------------------------------------------------------------------------------------------------------------------------|
| Article number                       | 4A184001                                                                                                                                                                                        |
| Assembly / Assembly type             | Surface-mounted                                                                                                                                                                                 |
| Assembly instructions                | Recommendation: to be installed with a gap of at least 50 mm between the washbasin and the wall                                                                                                 |
| Scope of delivery                    | 1 x surface-mounted washbasin , 1 x fastening set 1 x cut-out template                                                                                                                          |
| Depth in mm                          | 400                                                                                                                                                                                             |
| Width in mm                          | 400                                                                                                                                                                                             |
| Height in mm                         | 145                                                                                                                                                                                             |
| Interior depth                       | 100                                                                                                                                                                                             |
| Diameter in mm                       | 400                                                                                                                                                                                             |
| Collection                           | Collaro                                                                                                                                                                                         |
| Tap fitting / Tap hole information   | <ul> <li>when using a wall-mounted tap fitting, we recommend a projection of at least 210 mm</li> <li>Please note: unclosable outlet valve must be used with models without overflow</li> </ul> |
| Suitable for                         | Wall-mounted tap fittings, Matching Villeroy&Boch furniture Tap fitting with raised base                                                                                                        |
| Material                             | TitanCeram                                                                                                                                                                                      |
| surface                              | glossy                                                                                                                                                                                          |
| Colour name                          | White Alpin                                                                                                                                                                                     |
| With overflow                        | No                                                                                                                                                                                              |
| Shape                                | Round                                                                                                                                                                                           |
| Colour designation                   | White Alpin                                                                                                                                                                                     |
|                                      |                                                                                                                                                                                                 |
| Antibacterial surface (with AntiBac) | No                                                                                                                                                                                              |
|                                      | No No                                                                                                                                                                                           |
| AntiBac) Easy surface cleaning       |                                                                                                                                                                                                 |