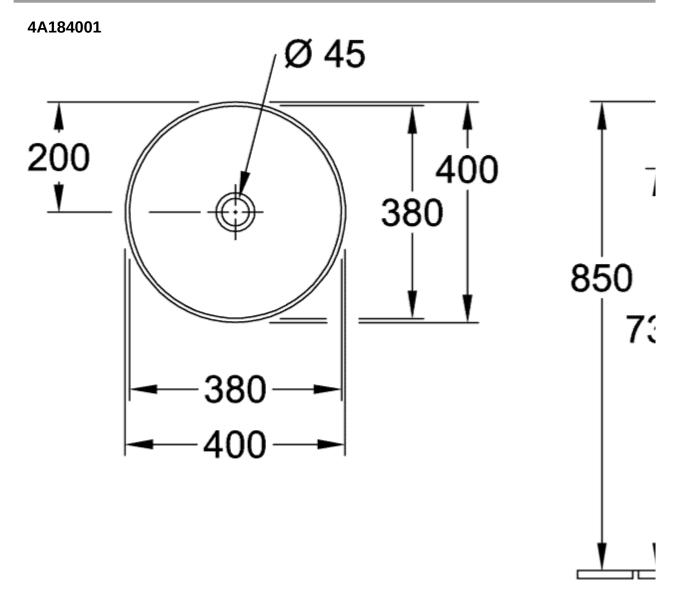

## TECHNICAL DRAWINGS

## 4A184001 1 400

## PRODUCT INFORMATION

| Article title                        | Villeroy & Boch Collaro Surface-<br>mounted washbasin, 400 x 400 x<br>145 mm, White Alpin, without<br>overflow                                                                                  |
|--------------------------------------|-------------------------------------------------------------------------------------------------------------------------------------------------------------------------------------------------|
| Article number                       | 4A184001                                                                                                                                                                                        |
| Assembly / Assembly type             | Surface-mounted                                                                                                                                                                                 |
| Assembly instructions                | Recommendation: to be installed with a gap of at least 50 mm between the washbasin and the wall                                                                                                 |
| Scope of delivery                    | 1 x surface-mounted washbasin , 1 x fastening set 1 x cut-out template                                                                                                                          |
| Depth in mm                          | 400                                                                                                                                                                                             |
| Width in mm                          | 400                                                                                                                                                                                             |
| Height in mm                         | 145                                                                                                                                                                                             |
| Interior depth                       | 100                                                                                                                                                                                             |
| Diameter in mm                       | 400                                                                                                                                                                                             |
| Collection                           | Collaro                                                                                                                                                                                         |
| Tap fitting / Tap hole information   | <ul> <li>when using a wall-mounted tap fitting, we recommend a projection of at least 210 mm</li> <li>Please note: unclosable outlet valve must be used with models without overflow</li> </ul> |
| Suitable for                         | Wall-mounted tap fittings, Matching Villeroy&Boch furniture Tap fitting with raised base                                                                                                        |
| Material                             | TitanCeram                                                                                                                                                                                      |
| surface                              | glossy                                                                                                                                                                                          |
| Colour name                          | White Alpin                                                                                                                                                                                     |
| With overflow                        | No                                                                                                                                                                                              |
| Shape                                | Round                                                                                                                                                                                           |
| Colour designation                   | White Alpin                                                                                                                                                                                     |
|                                      |                                                                                                                                                                                                 |
| Antibacterial surface (with AntiBac) | No                                                                                                                                                                                              |
|                                      | No No                                                                                                                                                                                           |
| AntiBac) Easy surface cleaning       |                                                                                                                                                                                                 |