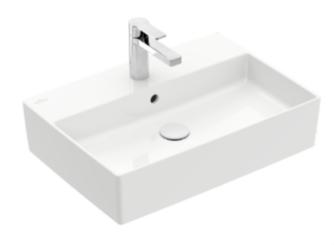

## MEMENTO 2.0 SURFACE-MOUNTED WASHBASIN RECTANGLE

## PRODUCT INFORMATION

| Article title                        | Villeroy & Boch Memento 2.0<br>Surface-mounted washbasin, 600 x<br>420 x 140 mm, White Alpin, with<br>overflow |
|--------------------------------------|----------------------------------------------------------------------------------------------------------------|
| Article number                       | 4A076001                                                                                                       |
| Assembly / Assembly type             | Surface-mounted                                                                                                |
| Assembly instructions                | Recommendation: to be installed with a gap of at least 50 mm between the washbasin and the wall                |
| Scope of delivery                    | 1 x surface-mounted washbasin , 1 x fastening set 1 x cut-out template                                         |
| Depth in mm                          | 420                                                                                                            |
| Width in mm                          | 600                                                                                                            |
| Height in mm                         | 140                                                                                                            |
| Interior depth                       | 90                                                                                                             |
| Collection                           | Memento 2.0                                                                                                    |
| Suitable for                         | 3-hole mixer, Matching Villeroy&Boch furniture                                                                 |
| Material                             | TitanCeram                                                                                                     |
| surface                              | glossy                                                                                                         |
| Colour name                          | White Alpin                                                                                                    |
| With overflow                        | Yes                                                                                                            |
| Shape                                | Rectangle                                                                                                      |
| Colour designation                   | White Alpin                                                                                                    |
| Antibacterial surface (with AntiBac) | No                                                                                                             |
| Easy surface cleaning (CeramicPlus)  | No                                                                                                             |
| Number of tap holes punched through  | 1                                                                                                              |
| Number of tap holes pre-drilled      | 2                                                                                                              |
| Underside of washbasin               | unground                                                                                                       |
| Number of bowls                      | 1                                                                                                              |