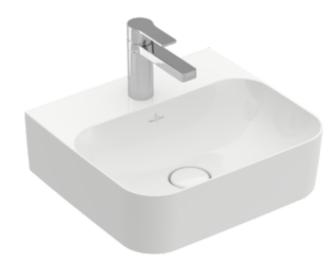

## PRODUCT INFORMATION

| Article title                        | Villeroy & Boch Finion<br>Handwashbasin, 430 x 390 x 140<br>mm, White Alpin CeramicPlus,<br>without overflow |
|--------------------------------------|--------------------------------------------------------------------------------------------------------------|
| Article number                       | 436443R1                                                                                                     |
| Assembly / Assembly type             | wall-mounted                                                                                                 |
| Scope of delivery                    | 1 x handwashbasin , 1 x non-<br>closing outlet valve with ceramic<br>valve cover                             |
| Depth in mm                          | 390                                                                                                          |
| Width in mm                          | 430                                                                                                          |
| Height in mm                         | 140                                                                                                          |
| Interior depth                       | 105                                                                                                          |
| Collection                           | Finion                                                                                                       |
| Suitable for                         | 1-hole mixer                                                                                                 |
| Material                             | TitanCeram                                                                                                   |
| surface                              | glossy                                                                                                       |
| Colour name                          | White Alpin CeramicPlus                                                                                      |
| With overflow                        | No                                                                                                           |
| Shape                                | Rectangle                                                                                                    |
| Colour designation                   | White Alpin                                                                                                  |
| Antibacterial surface (with AntiBac) | No                                                                                                           |
| Easy surface cleaning (CeramicPlus)  | Yes                                                                                                          |
| Number of tap holes punched through  | 1                                                                                                            |
| Number of bowls                      | 1                                                                                                            |