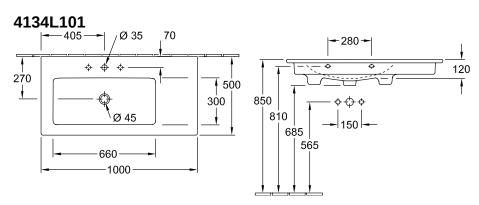

|
| Antibacterial surface (with AntiBac) | No                                                                                                 |
| Easy surface cleaning (CeramicPlus)  | No                                                                                                 |
| Number of tap holes punched through  | 1                                                                                                  |
| Number of tap holes pre-drilled      | 2                                                                                                  |
| Number of bowls                      | 1                                                                                                  |

## TECHNICAL DRAWINGS