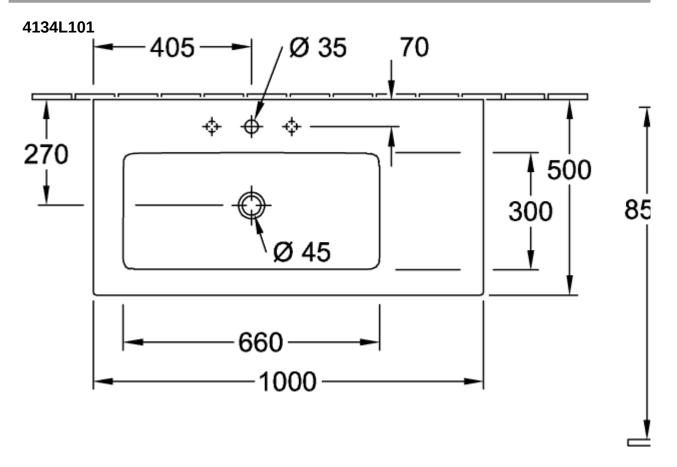

|
| Antibacterial surface (with AntiBac) | No                                                                                                 |
| Easy surface cleaning (CeramicPlus)  | No                                                                                                 |
| Number of tap holes punched through  | 1                                                                                                  |
| Number of tap holes pre-drilled      | 2                                                                                                  |
| Number of bowls                      | 1                                                                                                  |

## TECHNICAL DRAWINGS