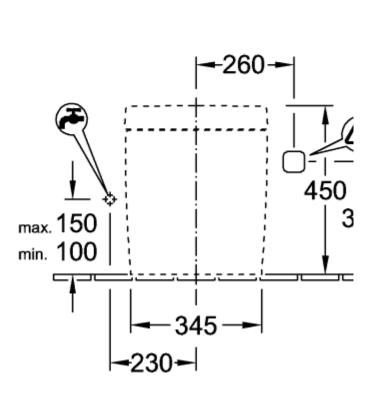

adjustable air temperature

- with automatic nozzle cleaning before and after use
   with automatic opening and closing of the lid

| surface                                      | glossy      |
|----------------------------------------------|-------------|
| Colour name                                  | White Alpin |
| Shape                                        | Oval        |
| Colour designation                           | White Alpin |
| Antibacterial surface (with AntiBac)         | No          |
| Easy surface cleaning (CeramicPlus)          | No          |
| Rimless (mit DirectFlush)                    | No          |
| Integrated freshness solution (with ViFresh) | No          |
| With overflow                                | No          |

# TECHNICAL DRAWINGS

# V03T4101





# V03T4101