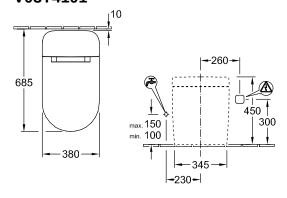

r temperature

- with automatic nozzle cleaning before and after use
   with automatic opening and closing of the lid

| surface                                      | glossy      |
|----------------------------------------------|-------------|
| Colour name                                  | White Alpin |
| Shape                                        | Oval        |
| Colour designation                           | White Alpin |
| Antibacterial surface (with AntiBac)         | No          |
| Easy surface cleaning (CeramicPlus)          | No          |
| Rimless (mit DirectFlush)                    | No          |
| Integrated freshness solution (with ViFresh) | No          |
| With overflow                                | No          |

# TECHNICAL DRAWINGS

# V03T4101





# V03T4101