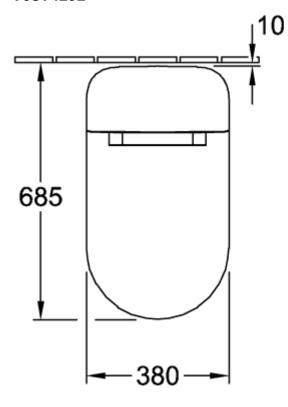

th adjustable air temperature

- with automatic nozzle cleaning before and after use
   with automatic opening and closing of the lid

| surface                                      | glossy      |
|----------------------------------------------|-------------|
| Colour name                                  | White Alpin |
| Shape                                        | Oval        |
| Colour designation                           | White Alpin |
| Antibacterial surface (with AntiBac)         | No          |
| Easy surface cleaning (CeramicPlus)          | No          |
| Rimless (mit DirectFlush)                    | No          |
| Integrated freshness solution (with ViFresh) | No          |
| With overflow                                | No          |

# TECHNICAL DRAWINGS

# V03T4101





# V03T4101