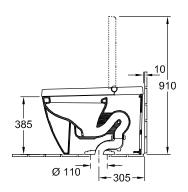

temperature

- with automatic nozzle cleaning before and after use
   with automatic opening and closing of the lid

| surface                                      | glossy      |
|----------------------------------------------|-------------|
| Colour name                                  | White Alpin |
| Shape                                        | Oval        |
| Colour designation                           | White Alpin |
| Antibacterial surface (with AntiBac)         | No          |
| Easy surface cleaning (CeramicPlus)          | No          |
| Rimless (mit DirectFlush)                    | No          |
| Integrated freshness solution (with ViFresh) | No          |
| With overflow                                | No          |

# TECHNICAL DRAWINGS

# V03T4101





# V03T4101