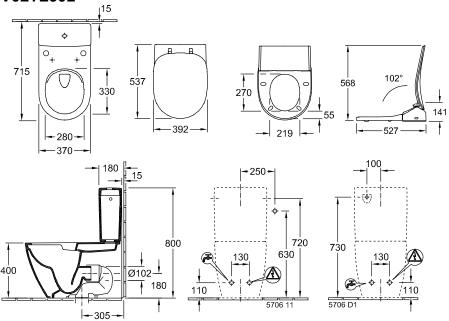

perature
- with automatic nozzle cleaning before and after
  use

| Material                                     | Plastic     |
|----------------------------------------------|-------------|
| surface                                      | glossy      |
| Colour name                                  | White Alpin |
| Shape                                        | Oval        |
| Colour designation                           | White Alpin |
| Antibacterial surface (with AntiBac)         | No          |
| Easy surface cleaning (CeramicPlus)          | No          |
| Rimless (mit DirectFlush)                    | No          |
| Integrated freshness solution (with ViFresh) | No          |
| With overflow                                | No          |

### TECHNICAL DRAWINGS



### V02TL601



## V02TL601



# V02TL601