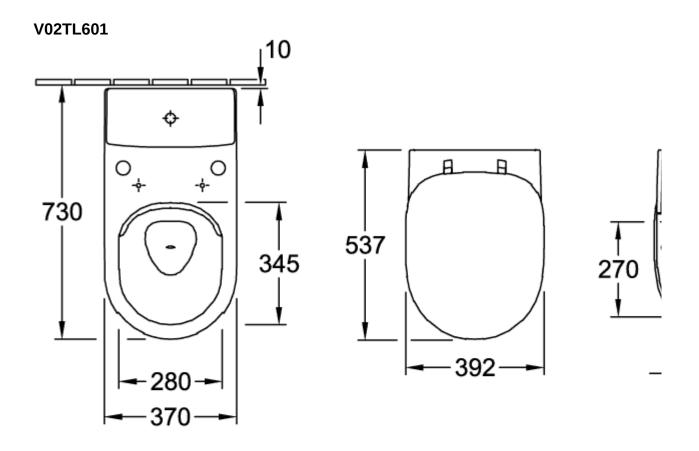

e cleaning before and after
  use

| Material                                     | Plastic     |
|----------------------------------------------|-------------|
| surface                                      | glossy      |
| Colour name                                  | White Alpin |
| Shape                                        | Oval        |
| Colour designation                           | White Alpin |
| Antibacterial surface (with AntiBac)         | No          |
| Easy surface cleaning (CeramicPlus)          | No          |
| Rimless (mit DirectFlush)                    | No          |
| Integrated freshness solution (with ViFresh) | No          |
| With overflow                                | No          |

### TECHNICAL DRAWINGS



### V02TL601



## V02TL601



# V02TL601