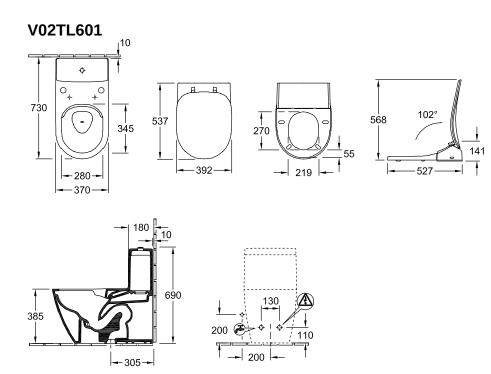

eaning before and after
  use

| Material                                     | Plastic     |
|----------------------------------------------|-------------|
| surface                                      | glossy      |
| Colour name                                  | White Alpin |
| Shape                                        | Oval        |
| Colour designation                           | White Alpin |
| Antibacterial surface (with AntiBac)         | No          |
| Easy surface cleaning (CeramicPlus)          | No          |
| Rimless (mit DirectFlush)                    | No          |
| Integrated freshness solution (with ViFresh) | No          |
| With overflow                                | No          |

### TECHNICAL DRAWINGS



### V02TL601



## V02TL601



# V02TL601