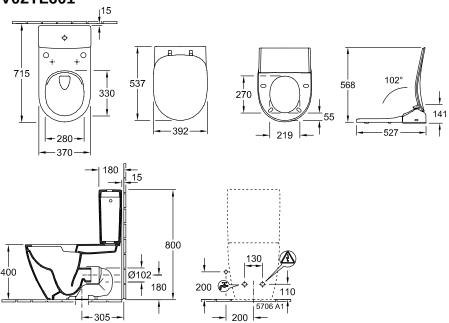

zle cleaning before and after
  use

| Material                                     | Plastic     |
|----------------------------------------------|-------------|
| surface                                      | glossy      |
| Colour name                                  | White Alpin |
| Shape                                        | Oval        |
| Colour designation                           | White Alpin |
| Antibacterial surface (with AntiBac)         | No          |
| Easy surface cleaning (CeramicPlus)          | No          |
| Rimless (mit DirectFlush)                    | No          |
| Integrated freshness solution (with ViFresh) | No          |
| With overflow                                | No          |

### TECHNICAL DRAWINGS



### V02TL601



## V02TL601



# V02TL601