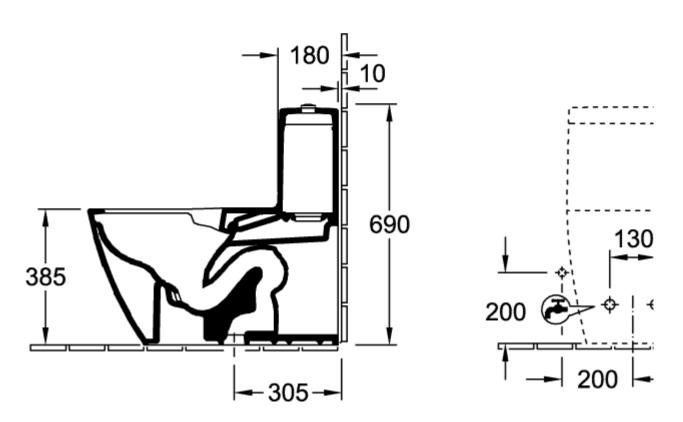

cleaning before and after
  use

| Material                                     | Plastic     |
|----------------------------------------------|-------------|
| surface                                      | glossy      |
| Colour name                                  | White Alpin |
| Shape                                        | Oval        |
| Colour designation                           | White Alpin |
| Antibacterial surface (with AntiBac)         | No          |
| Easy surface cleaning (CeramicPlus)          | No          |
| Rimless (mit DirectFlush)                    | No          |
| Integrated freshness solution (with ViFresh) | No          |
| With overflow                                | No          |

### TECHNICAL DRAWINGS



### V02TL601



## V02TL601



# V02TL601