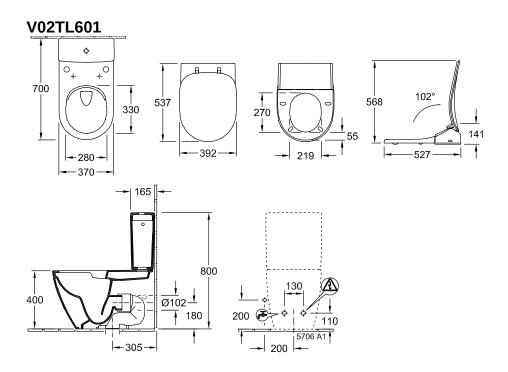

ng before and after
  use

| Material                                     | Plastic     |
|----------------------------------------------|-------------|
| surface                                      | glossy      |
| Colour name                                  | White Alpin |
| Shape                                        | Oval        |
| Colour designation                           | White Alpin |
| Antibacterial surface (with AntiBac)         | No          |
| Easy surface cleaning (CeramicPlus)          | No          |
| Rimless (mit DirectFlush)                    | No          |
| Integrated freshness solution (with ViFresh) | No          |
| With overflow                                | No          |

### TECHNICAL DRAWINGS



### V02TL601



## V02TL601



# V02TL601