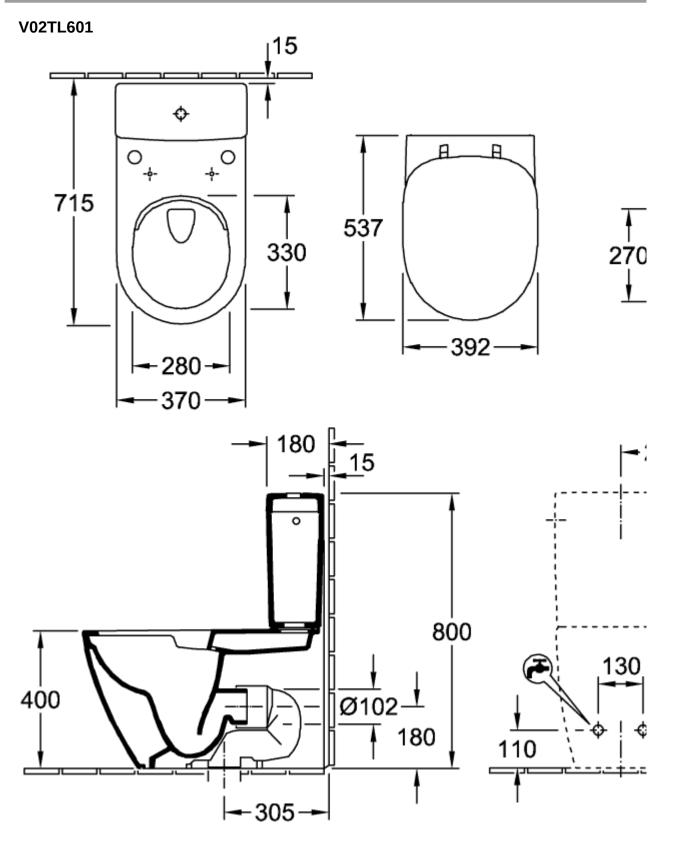

justable air temperature
- with automatic nozzle cleaning before and after
  use

| Material                                     | Plastic     |
|----------------------------------------------|-------------|
| surface                                      | glossy      |
| Colour name                                  | White Alpin |
| Shape                                        | Oval        |
| Colour designation                           | White Alpin |
| Antibacterial surface (with AntiBac)         | No          |
| Easy surface cleaning (CeramicPlus)          | No          |
| Rimless (mit DirectFlush)                    | No          |
| Integrated freshness solution (with ViFresh) | No          |
| With overflow                                | No          |

### TECHNICAL DRAWINGS



### V02TL601



## V02TL601



# V02TL601