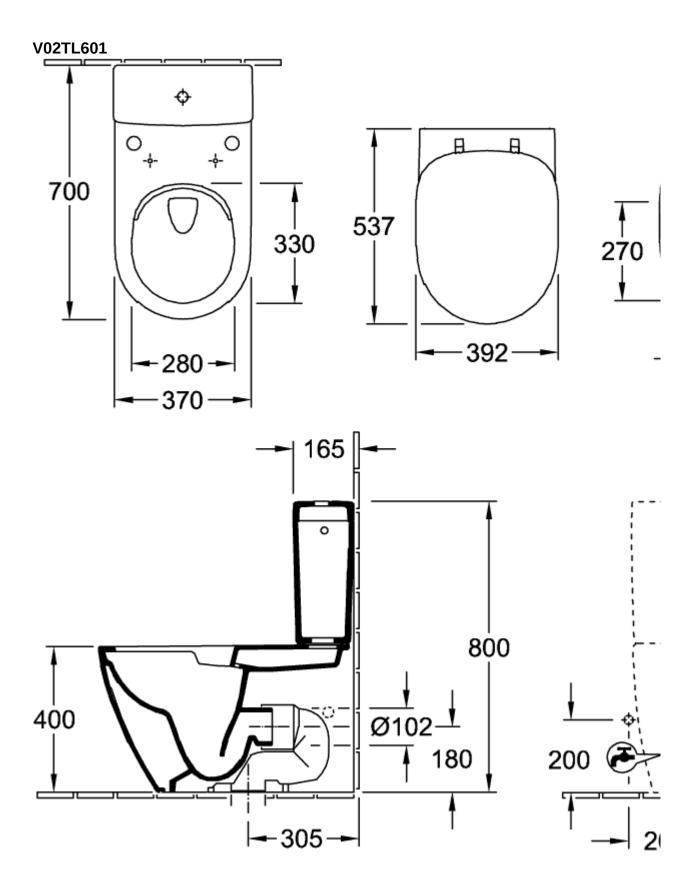

ning before and after
  use

| Material                                     | Plastic     |
|----------------------------------------------|-------------|
| surface                                      | glossy      |
| Colour name                                  | White Alpin |
| Shape                                        | Oval        |
| Colour designation                           | White Alpin |
| Antibacterial surface (with AntiBac)         | No          |
| Easy surface cleaning (CeramicPlus)          | No          |
| Rimless (mit DirectFlush)                    | No          |
| Integrated freshness solution (with ViFresh) | No          |
| With overflow                                | No          |

### TECHNICAL DRAWINGS



### V02TL601



## V02TL601



# V02TL601