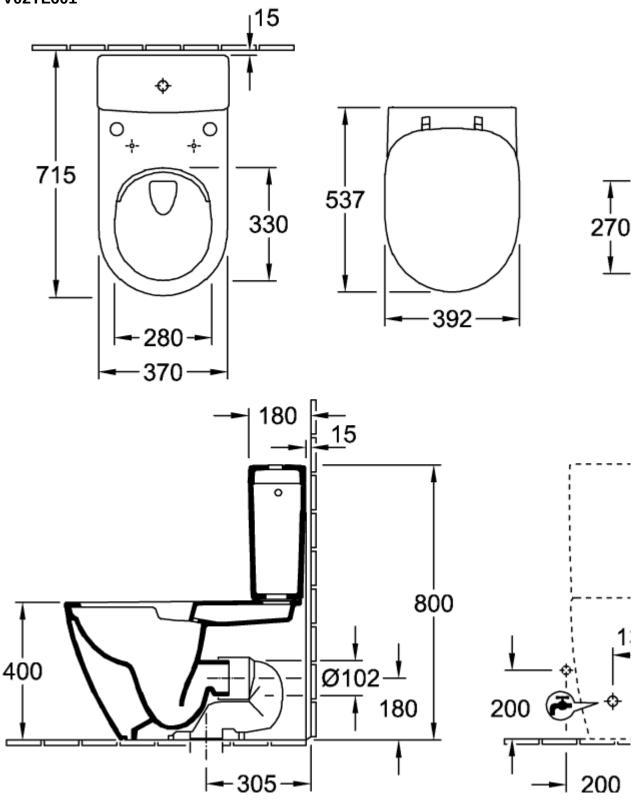

automatic nozzle cleaning before and after
  use

| Material                                     | Plastic     |
|----------------------------------------------|-------------|
| surface                                      | glossy      |
| Colour name                                  | White Alpin |
| Shape                                        | Oval        |
| Colour designation                           | White Alpin |
| Antibacterial surface (with AntiBac)         | No          |
| Easy surface cleaning (CeramicPlus)          | No          |
| Rimless (mit DirectFlush)                    | No          |
| Integrated freshness solution (with ViFresh) | No          |
| With overflow                                | No          |

### TECHNICAL DRAWINGS



### V02TL601



## V02TL601



# V02TL601