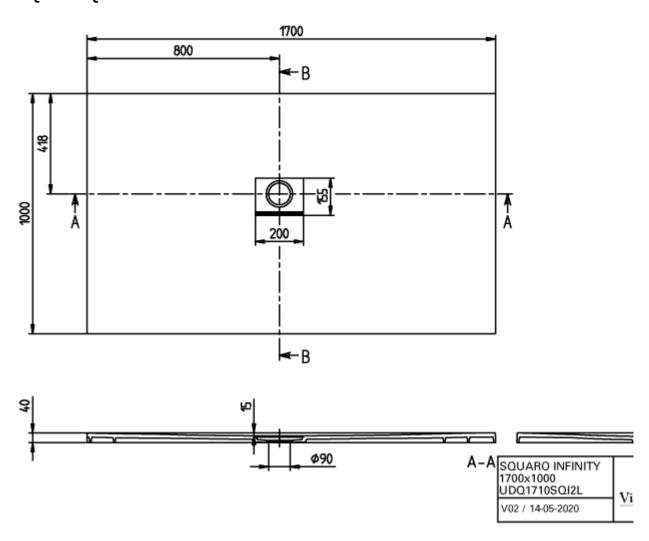

|
| Other colour designations            | Outlet cover: anthracite                                                                                                                     |
| Antibacterial surface (with AntiBac) | No                                                                                                                                           |
| Easy surface cleaning (CeramicPlus)  | No                                                                                                                                           |
| With slip resistance                 | No                                                                                                                                           |

### TECHNICAL DRAWINGS

## UDQ1710SQI2LV-1S



# UDQ1710SQI2LV-1S