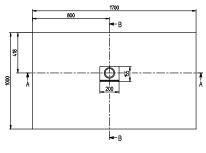

her colour designations            | Outlet cover: anthracite                                                                                                                     |
| Antibacterial surface (with AntiBac) | No                                                                                                                                           |
| Easy surface cleaning (CeramicPlus)  | No                                                                                                                                           |
| With slip resistance                 | No                                                                                                                                           |

### TECHNICAL DRAWINGS

## UDQ1710SQI2LV-1S



# UDQ1710SQI2LV-1S