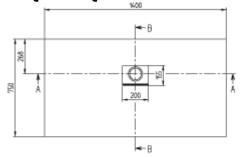

## TECHNICAL DRAWINGS

## UDQ1475SQI2BV-1S

## PRODUCT INFORMATION

| Article title                        | Villeroy & Boch Squaro Infinity<br>Rectangular shower tray, 1400 x<br>750 x 40 mm, anthracite                                                |
|--------------------------------------|----------------------------------------------------------------------------------------------------------------------------------------------|
| Article number                       | UDQ1475SQI2BV-1S                                                                                                                             |
| Assembly / Assembly type             | Surface-mounted, Corner installation, on left Corner installation, on right flush-fitting installation                                       |
| Assembly instructions                | Quaryl shower trays can be cut to size on site in accordance with the installation instructions; see pro.villeroy-boch for a detailed video. |
| Scope of delivery                    | 1 x rectangular shower tray , 1 x outlet cover in matching matt colour with chrome-plated strip                                              |
| Length in mm                         | 1400                                                                                                                                         |
| Width in mm                          | 750                                                                                                                                          |
| Height in mm                         | 40                                                                                                                                           |
| Interior depth                       | 15                                                                                                                                           |
| Collection                           | Squaro Infinity                                                                                                                              |
| Material                             | Quaryl®                                                                                                                                      |
| Colour name                          | anthracite                                                                                                                                   |
| Other material                       | Outlet cover: Acrylic                                                                                                                        |
| Other surfaces                       | Outlet cover: matt                                                                                                                           |
| Design Awards                        | iF Product Design Award 2016                                                                                                                 |
| Shape                                | Rectangle                                                                                                                                    |
| Colour designation                   | anthracite                                                                                                                                   |
| Other colour designations            | Outlet cover: anthracite                                                                                                                     |
| Antibacterial surface (with AntiBac) | No                                                                                                                                           |
| Easy surface cleaning (CeramicPlus)  | No                                                                                                                                           |
| With slip resistance                 | No                                                                                                                                           |