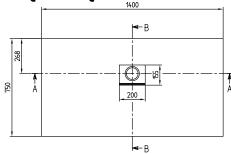

## PRODUCT INFORMATION

| Article title                        | Villeroy & Boch Squaro Infinity<br>Rectangular shower tray, 1400 x<br>750 x 40 mm, anthracite                                                |
|--------------------------------------|----------------------------------------------------------------------------------------------------------------------------------------------|
| Article number                       | UDQ1475SQI2BV-1S                                                                                                                             |
| Assembly / Assembly type             | Surface-mounted, Corner installation, on left Corner installation, on right flush-fitting installation                                       |
| Assembly instructions                | Quaryl shower trays can be cut to size on site in accordance with the installation instructions; see pro.villeroy-boch for a detailed video. |
| Scope of delivery                    | 1 x rectangular shower tray , 1 x outlet cover in matching matt colour with chrome-plated strip                                              |
| Length in mm                         | 1400                                                                                                                                         |
| Width in mm                          | 750                                                                                                                                          |
| Height in mm                         | 40                                                                                                                                           |
| Interior depth                       | 15                                                                                                                                           |
| Collection                           | Squaro Infinity                                                                                                                              |
| Material                             | Quaryl®                                                                                                                                      |
| Colour name                          | anthracite                                                                                                                                   |
| Other material                       | Outlet cover: Acrylic                                                                                                                        |
| Other surfaces                       | Outlet cover: matt                                                                                                                           |
| Design Awards                        | iF Product Design Award 2016                                                                                                                 |
| Shape                                | Rectangle                                                                                                                                    |
| Colour designation                   | anthracite                                                                                                                                   |
| Other colour designations            | Outlet cover: anthracite                                                                                                                     |
| Antibacterial surface (with AntiBac) | No                                                                                                                                           |
| Easy surface cleaning (CeramicPlus)  | No                                                                                                                                           |
| With slip resistance                 | No                                                                                                                                           |

## TECHNICAL DRAWINGS

## UDQ1475SQI2BV-1S

### **UDQ1475SQI2BV-1S**