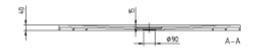

## TECHNICAL DRAWINGS

## UDQ1475SQI2BV-1S

## PRODUCT INFORMATION

| Article title                        | Villeroy & Boch Squaro Infinity<br>Rectangular shower tray, 1400 x<br>750 x 40 mm, anthracite                                                |
|--------------------------------------|----------------------------------------------------------------------------------------------------------------------------------------------|
| Article number                       | UDQ1475SQI2BV-1S                                                                                                                             |
| Assembly / Assembly type             | Surface-mounted, Corner installation, on left Corner installation, on right flush-fitting installation                                       |
| Assembly instructions                | Quaryl shower trays can be cut to size on site in accordance with the installation instructions; see pro.villeroy-boch for a detailed video. |
| Scope of delivery                    | 1 x rectangular shower tray , 1 x outlet cover in matching matt colour with chrome-plated strip                                              |
| Length in mm                         | 1400                                                                                                                                         |
| Width in mm                          | 750                                                                                                                                          |
| Height in mm                         | 40                                                                                                                                           |
| Interior depth                       | 15                                                                                                                                           |
| Collection                           | Squaro Infinity                                                                                                                              |
| Material                             | Quaryl®                                                                                                                                      |
| Colour name                          | anthracite                                                                                                                                   |
| Other material                       | Outlet cover: Acrylic                                                                                                                        |
| Other surfaces                       | Outlet cover: matt                                                                                                                           |
| Design Awards                        | iF Product Design Award 2016                                                                                                                 |
| Shape                                | Rectangle                                                                                                                                    |
| Colour designation                   | anthracite                                                                                                                                   |
| Other colour designations            | Outlet cover: anthracite                                                                                                                     |
| Antibacterial surface (with AntiBac) | No                                                                                                                                           |
| Easy surface cleaning (CeramicPlus)  | No                                                                                                                                           |
| With slip resistance                 | No                                                                                                                                           |