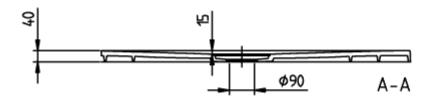

### TECHNICAL DRAWINGS

#### PRODUCT INFORMATION

| Article title                        | Villeroy & Boch Squaro Infinity<br>Rectangular shower tray, 1100 x<br>750 x 40 mm, anthracite                                                |
|--------------------------------------|----------------------------------------------------------------------------------------------------------------------------------------------|
| Article number                       | UDQ1175SQI2LV-1S                                                                                                                             |
| Assembly / Assembly type             | Surface-mounted, Corner installation, on left flush-fitting installation                                                                     |
| Assembly instructions                | Quaryl shower trays can be cut to size on site in accordance with the installation instructions; see pro.villeroy-boch for a detailed video. |
| Scope of delivery                    | 1 x rectangular shower tray , 1 x outlet cover in matching matt colour with chrome-plated strip                                              |
| Length in mm                         | 1100                                                                                                                                         |
| Width in mm                          | 750                                                                                                                                          |
| Height in mm                         | 40                                                                                                                                           |
| Interior depth                       | 15                                                                                                                                           |
| Collection                           | Squaro Infinity                                                                                                                              |
| Material                             | Quaryl®                                                                                                                                      |
| Colour name                          | anthracite                                                                                                                                   |
| Other material                       | Outlet cover: Acrylic                                                                                                                        |
| Other surfaces                       | Outlet cover: matt                                                                                                                           |
| Design Awards                        | iF Product Design Award 2016                                                                                                                 |
| Shape                                | Rectangle                                                                                                                                    |
| Colour designation                   | anthracite                                                                                                                                   |
| Other colour designations            | Outlet cover: anthracite                                                                                                                     |
| Antibacterial surface (with AntiBac) | No                                                                                                                                           |
| Easy surface cleaning (CeramicPlus)  | No                                                                                                                                           |
| With slip resistance                 | No                                                                                                                                           |