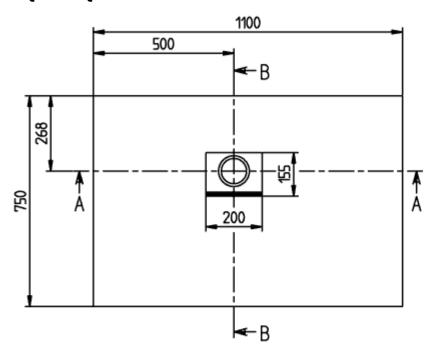

### TECHNICAL DRAWINGS

#### PRODUCT INFORMATION

| Article title                        | Villeroy & Boch Squaro Infinity<br>Rectangular shower tray, 1100 x<br>750 x 40 mm, anthracite                                                |
|--------------------------------------|----------------------------------------------------------------------------------------------------------------------------------------------|
| Article number                       | UDQ1175SQI2LV-1S                                                                                                                             |
| Assembly / Assembly type             | Surface-mounted, Corner installation, on left flush-fitting installation                                                                     |
| Assembly instructions                | Quaryl shower trays can be cut to size on site in accordance with the installation instructions; see pro.villeroy-boch for a detailed video. |
| Scope of delivery                    | 1 x rectangular shower tray , 1 x outlet cover in matching matt colour with chrome-plated strip                                              |
| Length in mm                         | 1100                                                                                                                                         |
| Width in mm                          | 750                                                                                                                                          |
| Height in mm                         | 40                                                                                                                                           |
| Interior depth                       | 15                                                                                                                                           |
| Collection                           | Squaro Infinity                                                                                                                              |
| Material                             | Quaryl®                                                                                                                                      |
| Colour name                          | anthracite                                                                                                                                   |
| Other material                       | Outlet cover: Acrylic                                                                                                                        |
| Other surfaces                       | Outlet cover: matt                                                                                                                           |
| Design Awards                        | iF Product Design Award 2016                                                                                                                 |
| Shape                                | Rectangle                                                                                                                                    |
| Colour designation                   | anthracite                                                                                                                                   |
| Other colour designations            | Outlet cover: anthracite                                                                                                                     |
| Antibacterial surface (with AntiBac) | No                                                                                                                                           |
| Easy surface cleaning (CeramicPlus)  | No                                                                                                                                           |
| With slip resistance                 | No                                                                                                                                           |