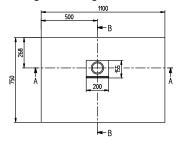

#### PRODUCT INFORMATION

| Article title                        | Villeroy & Boch Squaro Infinity<br>Rectangular shower tray, 1100 x<br>750 x 40 mm, anthracite                                                |
|--------------------------------------|----------------------------------------------------------------------------------------------------------------------------------------------|
| Article number                       | UDQ1175SQI2LV-1S                                                                                                                             |
| Assembly / Assembly type             | Surface-mounted, Corner installation, on left flush-fitting installation                                                                     |
| Assembly instructions                | Quaryl shower trays can be cut to size on site in accordance with the installation instructions; see pro.villeroy-boch for a detailed video. |
| Scope of delivery                    | 1 x rectangular shower tray , 1 x outlet cover in matching matt colour with chrome-plated strip                                              |
| Length in mm                         | 1100                                                                                                                                         |
| Width in mm                          | 750                                                                                                                                          |
| Height in mm                         | 40                                                                                                                                           |
| Interior depth                       | 15                                                                                                                                           |
| Collection                           | Squaro Infinity                                                                                                                              |
| Material                             | Quaryl®                                                                                                                                      |
| Colour name                          | anthracite                                                                                                                                   |
| Other material                       | Outlet cover: Acrylic                                                                                                                        |
| Other surfaces                       | Outlet cover: matt                                                                                                                           |
| Design Awards                        | iF Product Design Award 2016                                                                                                                 |
| Shape                                | Rectangle                                                                                                                                    |
| Colour designation                   | anthracite                                                                                                                                   |
| Other colour designations            | Outlet cover: anthracite                                                                                                                     |
| Antibacterial surface (with AntiBac) | No                                                                                                                                           |
| Easy surface cleaning (CeramicPlus)  | No                                                                                                                                           |
| With slip resistance                 | No                                                                                                                                           |

### TECHNICAL DRAWINGS

# UDQ1175SQI2LV-1S