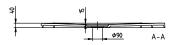

#### PRODUCT INFORMATION

| Article title                        | Villeroy & Boch Squaro Infinity<br>Rectangular shower tray, 1100 x<br>750 x 40 mm, anthracite                                                |
|--------------------------------------|----------------------------------------------------------------------------------------------------------------------------------------------|
| Article number                       | UDQ1175SQI2LV-1S                                                                                                                             |
| Assembly / Assembly type             | Surface-mounted, Corner installation, on left flush-fitting installation                                                                     |
| Assembly instructions                | Quaryl shower trays can be cut to size on site in accordance with the installation instructions; see pro.villeroy-boch for a detailed video. |
| Scope of delivery                    | 1 x rectangular shower tray , 1 x outlet cover in matching matt colour with chrome-plated strip                                              |
| Length in mm                         | 1100                                                                                                                                         |
| Width in mm                          | 750                                                                                                                                          |
| Height in mm                         | 40                                                                                                                                           |
| Interior depth                       | 15                                                                                                                                           |
| Collection                           | Squaro Infinity                                                                                                                              |
| Material                             | Quaryl®                                                                                                                                      |
| Colour name                          | anthracite                                                                                                                                   |
| Other material                       | Outlet cover: Acrylic                                                                                                                        |
| Other surfaces                       | Outlet cover: matt                                                                                                                           |
| Design Awards                        | iF Product Design Award 2016                                                                                                                 |
| Shape                                | Rectangle                                                                                                                                    |
| Colour designation                   | anthracite                                                                                                                                   |
| Other colour designations            | Outlet cover: anthracite                                                                                                                     |
| Antibacterial surface (with AntiBac) | No                                                                                                                                           |
| Easy surface cleaning (CeramicPlus)  | No                                                                                                                                           |
| With slip resistance                 | No                                                                                                                                           |

### TECHNICAL DRAWINGS

# UDQ1175SQI2LV-1S