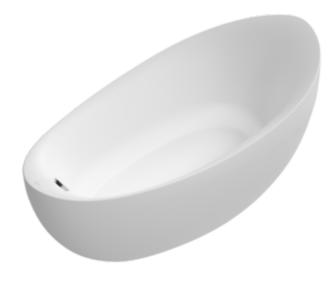

## PRODUCT INFORMATION

| Article title             | Villeroy & Boch Aveo New<br>Generation Free-standing bath,<br>1900 x 950 mm, Stone White |
|---------------------------|------------------------------------------------------------------------------------------|
| Article number            | UBQ194AVE9W1V-RW                                                                         |
| Assembly / Assembly type  | freestanding                                                                             |
| Scope of delivery         | 1 x free-standing bath , 1 x extended outlet and overflow (chrome-plated)                |
| Length in mm              | 1900                                                                                     |
| Width in mm               | 950                                                                                      |
| Height in mm              | 830                                                                                      |
| Interior depth            | 443                                                                                      |
| Collection                | Aveo New Generation                                                                      |
| Material                  | Quaryl®                                                                                  |
| Colour name               | Stone White                                                                              |
| Other material            | Waste/overflow combination: Plastic Outlet cover: Plastic                                |
| Other surfaces            | Waste/overflow combination: glossy, Outlet cover: glossy                                 |
| With overflow             | Yes                                                                                      |
| Number of people          | 1                                                                                        |
| Shape                     | Free-standing                                                                            |
| Colour designation        | Stone White                                                                              |
| Other colour designations | Waste/overflow combination:<br>Chrome, Outlet cover: Chrome                              |
| With slip resistance      | No                                                                                       |
| Outlet / outlet           | outlet at the foot end                                                                   |
| Interior form             | oval                                                                                     |
| SilentFlow                | No                                                                                       |