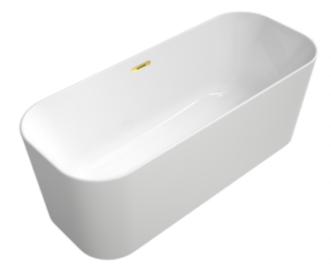

## PRODUCT INFORMATION

| Article title             | Villeroy & Boch Finion Free-<br>standing bath ColourOnDemand,<br>1700 x 700 mm, White Alpin |
|---------------------------|---------------------------------------------------------------------------------------------|
| Article number            | UBQ177FIN7N3BCV301                                                                          |
| Assembly / Assembly type  | freestanding                                                                                |
| Scope of delivery         | 1x free-standing bath , $1x$ push-to-open valve $1x$ overflow                               |
| Length in mm              | 1700                                                                                        |
| Width in mm               | 700                                                                                         |
| Height in mm              | 620                                                                                         |
| Interior depth            | 480                                                                                         |
| Collection                | Finion                                                                                      |
| Material                  | Quaryl®                                                                                     |
| Colour name               | White Alpin                                                                                 |
| Other material            | Waste/overflow combination: Plastic Outlet cover: Plastic                                   |
| Other surfaces            | Waste/overflow combination: glossy, Outlet cover: glossy                                    |
| With overflow             | Yes                                                                                         |
| Number of people          | 2                                                                                           |
| Design Awards             | iF Product Design Award 2017                                                                |
| Shape                     | Free-standing                                                                               |
| Colour designation        | White Alpin                                                                                 |
| Other colour designations | Waste/overflow combination: Gold, Outlet cover: Gold                                        |
| With slip resistance      | No                                                                                          |
| Outlet / outlet           | central outlet                                                                              |
| Interior form             | rectangular                                                                                 |
| SilentFlow                | No                                                                                          |