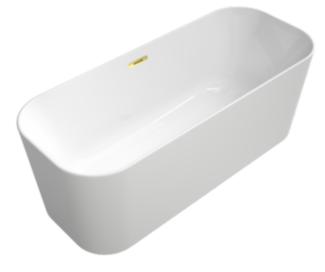

## FINION FREE-STANDING BATH FREE-STANDING

## PRODUCT INFORMATION

| Article title             | Villeroy & Boch Finion Free-<br>standing bath ColourOnDemand,<br>1700 x 700 mm, White Alpin |
|---------------------------|---------------------------------------------------------------------------------------------|
| Article number            | UBQ177FIN7A3BCV301                                                                          |
| Assembly / Assembly type  | freestanding                                                                                |
| Scope of delivery         | 1x free-standing bath , $1x$ push-to-open valve $1x$ overflow                               |
| Length in mm              | 1700                                                                                        |
| Width in mm               | 700                                                                                         |
| Height in mm              | 620                                                                                         |
| Interior depth            | 480                                                                                         |
| Collection                | Finion                                                                                      |
| Material                  | Quaryl®                                                                                     |
| Colour name               | White Alpin                                                                                 |
| Other material            | Waste/overflow combination: Plastic Outlet cover: Plastic                                   |
| Other surfaces            | Waste/overflow combination: glossy, Outlet cover: glossy                                    |
| With overflow             | Yes                                                                                         |
| Number of people          | 2                                                                                           |
| Design Awards             | iF Product Design Award 2017                                                                |
| Shape                     | Free-standing                                                                               |
| Colour designation        | White Alpin                                                                                 |
| Other colour designations | Waste/overflow combination: Gold,<br>Outlet cover: Gold                                     |
| With slip resistance      | No                                                                                          |
| Outlet / outlet           | central outlet                                                                              |
| Interior form             | rectangular                                                                                 |
| SilentFlow                | No                                                                                          |