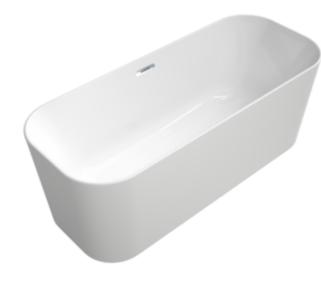

## PRODUCT INFORMATION

| Article title             | Villeroy & Boch Finion Free-<br>standing bath ColourOnDemand,<br>1700 x 700 mm, White Alpin |
|---------------------------|---------------------------------------------------------------------------------------------|
| Article number            | UBQ177FIN7A1BCV401                                                                          |
| Assembly / Assembly type  | freestanding                                                                                |
| Scope of delivery         | $1\ x$ free-standing bath , $1\ x$ push-to-open valve $1\ x$ overflow                       |
| Length in mm              | 1700                                                                                        |
| Width in mm               | 700                                                                                         |
| Height in mm              | 620                                                                                         |
| Interior depth            | 480                                                                                         |
| Collection                | Finion                                                                                      |
| Material                  | Quaryl®                                                                                     |
| Colour name               | White Alpin                                                                                 |
| Other material            | Waste/overflow combination: Plastic<br>Outlet cover: Plastic                                |
| Other surfaces            | Waste/overflow combination:<br>glossy, Outlet cover: glossy                                 |
| With overflow             | Yes                                                                                         |
| Number of people          | 2                                                                                           |
| Design Awards             | iF Product Design Award 2017                                                                |
| Shape                     | Free-standing                                                                               |
| Colour designation        | White Alpin                                                                                 |
| Other colour designations | Waste/overflow combination:<br>Chrome, Outlet cover: Chrome                                 |
| With slip resistance      | No                                                                                          |
| Outlet / outlet           | central outlet                                                                              |
| Interior form             | rectangular                                                                                 |
| SilentFlow                | No                                                                                          |