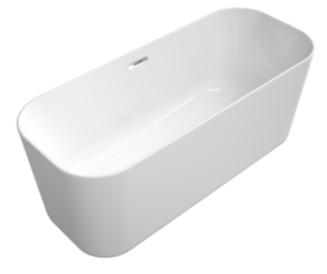

## FINION FREE-STANDING BATH FREE-STANDING

## PRODUCT INFORMATION

| Article title             | Villeroy & Boch Finion Free-<br>standing bath ColourOnDemand,<br>1700 x 700 mm, White Alpin |
|---------------------------|---------------------------------------------------------------------------------------------|
| Article number            | UBQ177FIN7A1BCV101                                                                          |
| Assembly / Assembly type  | freestanding                                                                                |
| Scope of delivery         | 1 x free-standing bath , 1 x push-to-open valve 1 x overflow                                |
| Length in mm              | 1700                                                                                        |
| Width in mm               | 700                                                                                         |
| Height in mm              | 620                                                                                         |
| Interior depth            | 480                                                                                         |
| Collection                | Finion                                                                                      |
| Material                  | Quaryl®                                                                                     |
| Colour name               | White Alpin                                                                                 |
| Other material            | Waste/overflow combination: Plastic Outlet cover: Plastic                                   |
| Other surfaces            | Waste/overflow combination: glossy, Outlet cover: glossy                                    |
| With overflow             | Yes                                                                                         |
| Number of people          | 2                                                                                           |
| Design Awards             | iF Product Design Award 2017                                                                |
| Shape                     | Free-standing                                                                               |
| Colour designation        | White Alpin                                                                                 |
| Other colour designations | Waste/overflow combination:<br>Chrome, Outlet cover: Chrome                                 |
| With slip resistance      | No                                                                                          |
| Outlet / outlet           | central outlet                                                                              |
| Interior form             | rectangular                                                                                 |
| SilentFlow                | No                                                                                          |