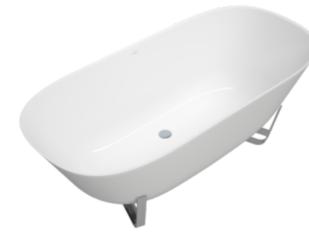

## ANTHEUS FREE-STANDING BATH FREE-STANDING

## PRODUCT INFORMATION

| Article title             | Villeroy & Boch Antheus Free-<br>standing bath ColourOnDemand,<br>1750 x 800 mm, White Alpin |
|---------------------------|----------------------------------------------------------------------------------------------|
| Article number            | UBQ175ANH7F4BCV-01                                                                           |
| Assembly / Assembly type  | freestanding                                                                                 |
| Scope of delivery         | $1\ x$ free-standing bath , $1\ x$ stainless steel frame                                     |
| Length in mm              | 1750                                                                                         |
| Width in mm               | 800                                                                                          |
| Height in mm              | 632                                                                                          |
| Interior depth            | 480                                                                                          |
| Collection                | Antheus                                                                                      |
| Material                  | Quaryl®                                                                                      |
| Colour name               | White Alpin                                                                                  |
| Other material            | Frame: Metal                                                                                 |
| Other surfaces            | Frame: glossy                                                                                |
| With overflow             | No                                                                                           |
| Number of people          | 2                                                                                            |
| Shape                     | Free-standing                                                                                |
| Colour designation        | White Alpin                                                                                  |
| Other colour designations | Frame: Chrome                                                                                |
| With slip resistance      | No                                                                                           |
| Outlet / outlet           | central outlet                                                                               |
| Interior form             | oval                                                                                         |
| SilentFlow                | No                                                                                           |