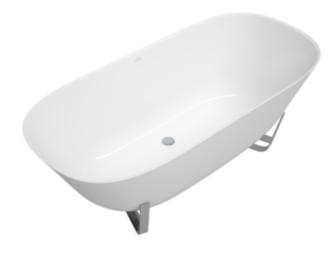

#### PRODUCT INFORMATION

| Article title             | Villeroy & Boch Antheus Free-<br>standing bath, 1750 x 800 mm,<br>White Alpin |
|---------------------------|-------------------------------------------------------------------------------|
| Article number            | UBQ175ANH7F400V-01                                                            |
| Assembly / Assembly type  | freestanding                                                                  |
| Scope of delivery         | 1x free-standing bath , $1x$ stainless steel frame                            |
| Length in mm              | 1750                                                                          |
| Width in mm               | 800                                                                           |
| Height in mm              | 632                                                                           |
| Interior depth            | 480                                                                           |
| Collection                | Antheus                                                                       |
| Material                  | Quaryl®                                                                       |
| Colour name               | White Alpin                                                                   |
| Other material            | Frame: Metal                                                                  |
| Other surfaces            | Frame: glossy                                                                 |
| With overflow             | No                                                                            |
| Number of people          | 2                                                                             |
| Shape                     | Free-standing                                                                 |
| Colour designation        | White Alpin                                                                   |
| Other colour designations | Frame: Chrome                                                                 |
| With slip resistance      | No                                                                            |
| Outlet / outlet           | central outlet                                                                |
| Interior form             | oval                                                                          |
| SilentFlow                | No                                                                            |