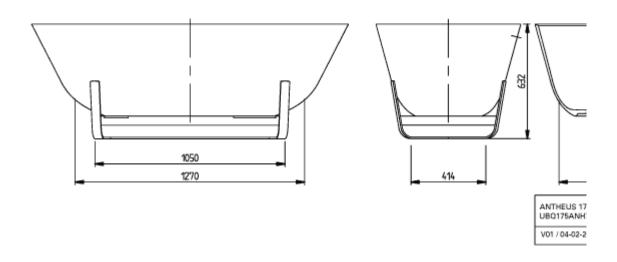

#### PRODUCT INFORMATION

| Article title             | Villeroy & Boch Antheus Free-<br>standing bath, 1750 x 800 mm,<br>White Alpin |
|---------------------------|-------------------------------------------------------------------------------|
| Article number            | UBQ175ANH7F400V-01                                                            |
| Assembly / Assembly type  | freestanding                                                                  |
| Scope of delivery         | 1x free-standing bath , $1x$ stainless steel frame                            |
| Length in mm              | 1750                                                                          |
| Width in mm               | 800                                                                           |
| Height in mm              | 632                                                                           |
| Interior depth            | 480                                                                           |
| Collection                | Antheus                                                                       |
| Material                  | Quaryl®                                                                       |
| Colour name               | White Alpin                                                                   |
| Other material            | Frame: Metal                                                                  |
| Other surfaces            | Frame: glossy                                                                 |
| With overflow             | No                                                                            |
| Number of people          | 2                                                                             |
| Shape                     | Free-standing                                                                 |
| Colour designation        | White Alpin                                                                   |
| Other colour designations | Frame: Chrome                                                                 |
| With slip resistance      | No                                                                            |
| Outlet / outlet           | central outlet                                                                |
| Interior form             | oval                                                                          |
| SilentFlow                | No                                                                            |

## TECHNICAL DRAWINGS

### UBQ175ANH7F400V-01