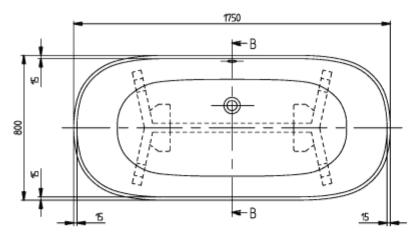

#### PRODUCT INFORMATION

| Article title             | Villeroy & Boch Antheus Free-<br>standing bath, 1750 x 800 mm,<br>White Alpin |
|---------------------------|-------------------------------------------------------------------------------|
| Article number            | UBQ175ANH7F400V-01                                                            |
| Assembly / Assembly type  | freestanding                                                                  |
| Scope of delivery         | 1x free-standing bath , $1x$ stainless steel frame                            |
| Length in mm              | 1750                                                                          |
| Width in mm               | 800                                                                           |
| Height in mm              | 632                                                                           |
| Interior depth            | 480                                                                           |
| Collection                | Antheus                                                                       |
| Material                  | Quaryl®                                                                       |
| Colour name               | White Alpin                                                                   |
| Other material            | Frame: Metal                                                                  |
| Other surfaces            | Frame: glossy                                                                 |
| With overflow             | No                                                                            |
| Number of people          | 2                                                                             |
| Shape                     | Free-standing                                                                 |
| Colour designation        | White Alpin                                                                   |
| Other colour designations | Frame: Chrome                                                                 |
| With slip resistance      | No                                                                            |
| Outlet / outlet           | central outlet                                                                |
| Interior form             | oval                                                                          |
| SilentFlow                | No                                                                            |

## TECHNICAL DRAWINGS

### UBQ175ANH7F400V-01