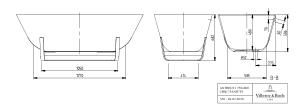

|
| Colour designation        | White Alpin                                                                   |
| Other colour designations | Frame: Chrome                                                                 |
| With slip resistance      | No                                                                            |
| Outlet / outlet           | central outlet                                                                |
| Interior form             | oval                                                                          |
| SilentFlow                | No                                                                            |

## TECHNICAL DRAWINGS

### UBQ175ANH7F400V-01





# UBQ175ANH7F400V-01