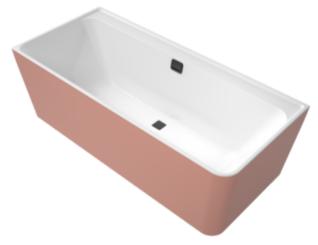

## PRODUCT INFORMATION

| Article title             | Villeroy & Boch Collaro Back-to-wall<br>bath for left corner installation<br>ColourOnDemand, 1790 x 790 mm,<br>White Alpin |
|---------------------------|----------------------------------------------------------------------------------------------------------------------------|
| Article number            | UBA180COR9CLBCVN01                                                                                                         |
| Assembly / Assembly type  | Corner installation, on left                                                                                               |
| Assembly instructions     | Central positioning of the tap fitting is not possible.                                                                    |
| Scope of delivery         | 1x offset bath , $1x$ matching outlet and overflow $2x$ frames with $2$ feet                                               |
| Length in mm              | 1790                                                                                                                       |
| Width in mm               | 790                                                                                                                        |
| Height in mm              | 630                                                                                                                        |
| Interior depth            | 470                                                                                                                        |
| Collection                | Collaro                                                                                                                    |
| Material                  | Acrylic                                                                                                                    |
| Colour name               | White Alpin                                                                                                                |
| Other material            | Waste/overflow combination: Plastic Outlet cover: Plastic                                                                  |
| Other surfaces            | Waste/overflow combination: glossy, Outlet cover: glossy                                                                   |
| With overflow             | Yes                                                                                                                        |
| Number of people          | 2                                                                                                                          |
| Shape                     | Wall-facing, left-hand model                                                                                               |
| Colour designation        | White Alpin                                                                                                                |
| Other colour designations | Waste/overflow combination:<br>Chrome, Outlet cover: Black Matt                                                            |
| With slip resistance      | No                                                                                                                         |
| Outlet / outlet           | central outlet                                                                                                             |
| Interior form             | rectangular                                                                                                                |
| SilentFlow                | No                                                                                                                         |