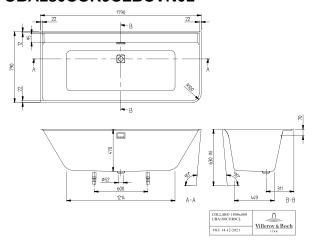

nation:<br>Chrome, Outlet cover: Black Matt                                                            |
| With slip resistance      | No                                                                                                                         |
| Outlet / outlet           | central outlet                                                                                                             |
| Interior form             | rectangular                                                                                                                |
| SilentFlow                | No                                                                                                                         |

## TECHNICAL DRAWINGS

### UBA180COR9CLBCVN01



#### UBA180COR9CLBCVN01