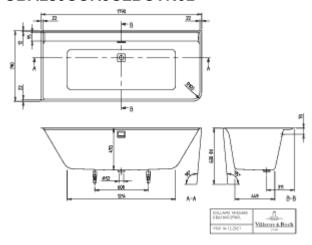

ions | Waste/overflow combination:<br>Chrome, Outlet cover: Black Matt                                                            |
| With slip resistance      | No                                                                                                                         |
| Outlet / outlet           | central outlet                                                                                                             |
| Interior form             | rectangular                                                                                                                |
| SilentFlow                | No                                                                                                                         |

## TECHNICAL DRAWINGS

### UBA180COR9CLBCVN01



#### UBA180COR9CLBCVN01