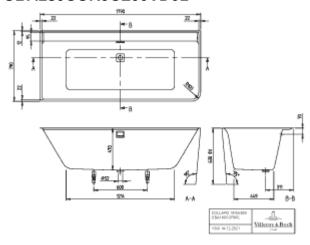

|
| Other colour designations | Waste/overflow combination:<br>Chrome, Outlet cover: Chrome                                              |
| With slip resistance      | No                                                                                                       |
| Outlet / outlet           | central outlet                                                                                           |
| Interior form             | rectangular                                                                                              |
| SilentFlow                | No                                                                                                       |

## TECHNICAL DRAWINGS

### UBA180COR9CL00VD01



#### UBA180COR9CL00VD01