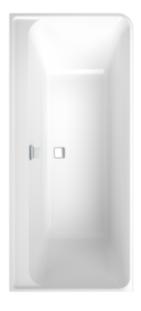

## PRODUCT INFORMATION

| Article title             | Villeroy & Boch Collaro Back-to-wall<br>bath for left corner installation, 1790<br>x 790 mm, White Alpin |
|---------------------------|----------------------------------------------------------------------------------------------------------|
| Article number            | UBA180COR9CL00VD01                                                                                       |
| Assembly / Assembly type  | Corner installation, on left                                                                             |
| Assembly instructions     | Central positioning of the tap fitting is not possible.                                                  |
| Scope of delivery         | 1 x offset bath , 1 x matching outlet and overflow 2 x frames with 2 feet                                |
| Length in mm              | 1790                                                                                                     |
| Width in mm               | 790                                                                                                      |
| Height in mm              | 630                                                                                                      |
| Interior depth            | 470                                                                                                      |
| Collection                | Collaro                                                                                                  |
| Material                  | Acrylic                                                                                                  |
| Colour name               | White Alpin                                                                                              |
| Other material            | Waste/overflow combination: Plastic Outlet cover: Plastic                                                |
| Other surfaces            | Waste/overflow combination: glossy, Outlet cover: glossy                                                 |
| With overflow             | Yes                                                                                                      |
| Number of people          | 2                                                                                                        |
| Shape                     | Wall-facing, left-hand model                                                                             |
| Colour designation        | White Alpin                                                                                              |
| Other colour designations | Waste/overflow combination:<br>Chrome, Outlet cover: Chrome                                              |
| With slip resistance      | No                                                                                                       |
| Outlet / outlet           | central outlet                                                                                           |
| Interior form             | rectangular                                                                                              |
| SilentFlow                | No                                                                                                       |