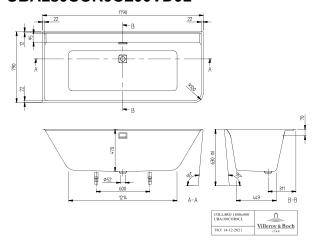

|
| Other colour designations | Waste/overflow combination:<br>Chrome, Outlet cover: Chrome                                              |
| With slip resistance      | No                                                                                                       |
| Outlet / outlet           | central outlet                                                                                           |
| Interior form             | rectangular                                                                                              |
| SilentFlow                | No                                                                                                       |

## TECHNICAL DRAWINGS

### UBA180COR9CL00VD01



#### UBA180COR9CL00VD01