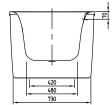

# TECHNICAL DRAWINGS

### UBA165FDN7PDV 0.N0V0

# PRODUCT INFORMATION

| Article title            | Villeroy & Boch O.novo Design Oval bath, 1650 x 800 mm, White Alpin |
|--------------------------|---------------------------------------------------------------------|
| Article number           | UBA165FDN7PDV-01                                                    |
| Assembly / Assembly type | freestanding                                                        |
| Scope of delivery        | 1 x free-standing bath                                              |
| Length in mm             | 1650                                                                |
| Width in mm              | 800                                                                 |
| Height in mm             | 465                                                                 |
| Interior depth           | 460                                                                 |
| Collection               | O.novo Design                                                       |
| Material                 | Acrylic                                                             |
| Colour name              | White Alpin                                                         |
| With overflow            | Yes                                                                 |
| Number of people         | 2                                                                   |
| Shape                    | Oval                                                                |
| Colour designation       | White Alpin                                                         |
| With slip resistance     | No                                                                  |
| Outlet / outlet          | central outlet                                                      |
| Interior form            | oval                                                                |
| SilentFlow               | No                                                                  |