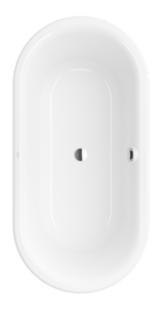

# PRODUCT INFORMATION

| Article title            | Villeroy & Boch O.novo Design Oval bath, 1650 x 800 mm, White Alpin |
|--------------------------|---------------------------------------------------------------------|
| Article number           | UBA165FDN7PDV-01                                                    |
| Assembly / Assembly type | freestanding                                                        |
| Scope of delivery        | 1 x free-standing bath                                              |
| Length in mm             | 1650                                                                |
| Width in mm              | 800                                                                 |
| Height in mm             | 465                                                                 |
| Interior depth           | 460                                                                 |
| Collection               | O.novo Design                                                       |
| Material                 | Acrylic                                                             |
| Colour name              | White Alpin                                                         |
| With overflow            | Yes                                                                 |
| Number of people         | 2                                                                   |
| Shape                    | Oval                                                                |
| Colour designation       | White Alpin                                                         |
| With slip resistance     | No                                                                  |
| Outlet / outlet          | central outlet                                                      |
| Interior form            | oval                                                                |
| SilentFlow               | No                                                                  |