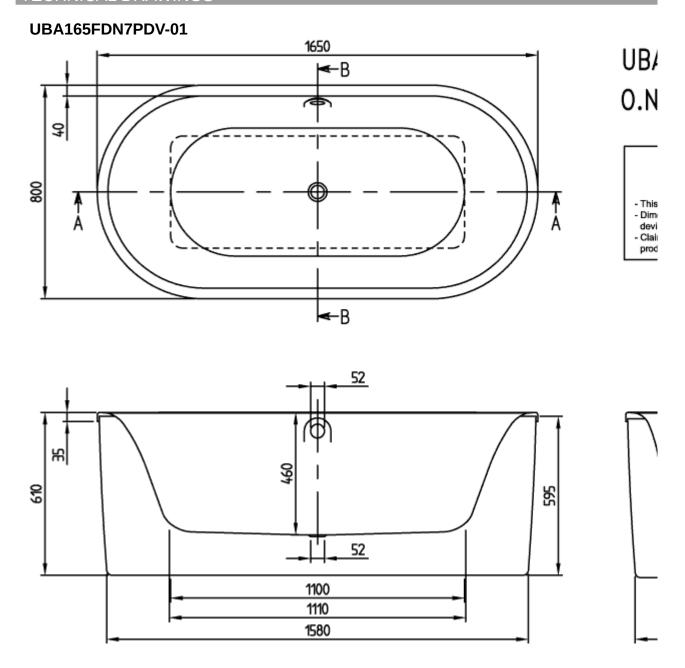

# TECHNICAL DRAWINGS

### UBA165FDN7PDV 0.N0V0

# PRODUCT INFORMATION

| Article title            | Villeroy & Boch O.novo Design Oval bath, 1650 x 800 mm, White Alpin |
|--------------------------|---------------------------------------------------------------------|
| Article number           | UBA165FDN7PDV-01                                                    |
| Assembly / Assembly type | freestanding                                                        |
| Scope of delivery        | 1 x free-standing bath                                              |
| Length in mm             | 1650                                                                |
| Width in mm              | 800                                                                 |
| Height in mm             | 465                                                                 |
| Interior depth           | 460                                                                 |
| Collection               | O.novo Design                                                       |
| Material                 | Acrylic                                                             |
| Colour name              | White Alpin                                                         |
| With overflow            | Yes                                                                 |
| Number of people         | 2                                                                   |
| Shape                    | Oval                                                                |
| Colour designation       | White Alpin                                                         |
| With slip resistance     | No                                                                  |
| Outlet / outlet          | central outlet                                                      |
| Interior form            | oval                                                                |
| SilentFlow               | No                                                                  |