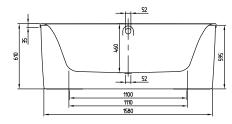

# TECHNICAL DRAWINGS

### UBA165FDN7PDV 0.N0V0

# PRODUCT INFORMATION

| Article title            | Villeroy & Boch O.novo Design Oval bath, 1650 x 800 mm, White Alpin |
|--------------------------|---------------------------------------------------------------------|
| Article number           | UBA165FDN7PDV-01                                                    |
| Assembly / Assembly type | freestanding                                                        |
| Scope of delivery        | 1 x free-standing bath                                              |
| Length in mm             | 1650                                                                |
| Width in mm              | 800                                                                 |
| Height in mm             | 465                                                                 |
| Interior depth           | 460                                                                 |
| Collection               | O.novo Design                                                       |
| Material                 | Acrylic                                                             |
| Colour name              | White Alpin                                                         |
| With overflow            | Yes                                                                 |
| Number of people         | 2                                                                   |
| Shape                    | Oval                                                                |
| Colour designation       | White Alpin                                                         |
| With slip resistance     | No                                                                  |
| Outlet / outlet          | central outlet                                                      |
| Interior form            | oval                                                                |
| SilentFlow               | No                                                                  |