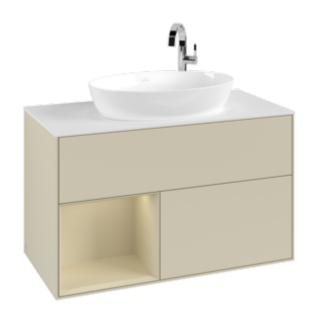

## PRODUCT INFORMATION

| Article title                     | Villeroy & Boch Finion Vanity unit,<br>with lighting, 2 pull-out<br>compartments, 1000 x 603 x 501<br>mm, Silk Grey Matt Lacquer / Silk<br>Grey Matt Lacquer / Glass White<br>Matt |
|-----------------------------------|------------------------------------------------------------------------------------------------------------------------------------------------------------------------------------|
| Article number                    | G891HJHJ                                                                                                                                                                           |
| Assembly / Assembly type          | wall-mounted                                                                                                                                                                       |
| Type of opening                   | 2 pull-out compartments                                                                                                                                                            |
| Equipment                         | 1 x wide glass drawer divider , 2 x pull-out compartment with non-slip mat 3 x narrow glass drawer divider 1 x accessory box S 1 x accessory box M                                 |
| Scope of delivery                 | $1 \times \text{vanity unit}$ , $1 \times \text{fastening set}$                                                                                                                    |
| Position of washbasin             | washbasin on the middle                                                                                                                                                            |
| Furniture with tap hole           | with drilled tap holes                                                                                                                                                             |
| Position of shelf unit            | left                                                                                                                                                                               |
| Depth in mm                       | 501                                                                                                                                                                                |
| Width in mm                       | 1000                                                                                                                                                                               |
| Height in mm                      | 603                                                                                                                                                                                |
| Collection                        | Finion                                                                                                                                                                             |
| Suitable for                      | selected surface-mounted washbasins                                                                                                                                                |
| Function                          | <ul><li>with SoftClosing</li><li>with lighting</li><li>with push-to-open function</li></ul>                                                                                        |
| Material front                    | MDF                                                                                                                                                                                |
| Surface of front                  | Paint                                                                                                                                                                              |
| Material body                     | MDF                                                                                                                                                                                |
| Surface of body                   | Paint                                                                                                                                                                              |
| Material shelf element            | MDF                                                                                                                                                                                |
| Surface of shelf unit             | Paint                                                                                                                                                                              |
| Material cover panel              | MDF                                                                                                                                                                                |
| Shape                             | Angular                                                                                                                                                                            |
| Colour designation                | Silk Grey Matt Lacquer                                                                                                                                                             |
| Colour designation of shelf unit  | Silk Grey Matt Lacquer                                                                                                                                                             |
| Colour designation of cover panel | Glass White Matt                                                                                                                                                                   |
| With lighting                     | Yes                                                                                                                                                                                |
| Smart home compatible             | No                                                                                                                                                                                 |