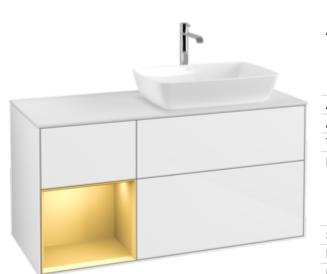

## PRODUCT INFORMATION

| Article title                     | Villeroy & Boch Finion Vanity unit,<br>with lighting, 3 pull-out<br>compartments, 1200 x 603 x 501<br>mm, Glossy White Lacquer / Gold<br>Matt Lacquer / Glass White Matt |
|-----------------------------------|--------------------------------------------------------------------------------------------------------------------------------------------------------------------------|
| Article number                    | G801HFGF                                                                                                                                                                 |
| Assembly / Assembly type          | wall-mounted                                                                                                                                                             |
| Type of opening                   | 3 pull-out compartments                                                                                                                                                  |
| Equipment                         | 1 x wide glass drawer divider , 3 x<br>narrow glass drawer divider 1 x<br>accessory box S 1 x accessory box<br>M 3 x pull-out compartment with<br>non-slip mat           |
| Scope of delivery                 | $1 	ext{ x vanity unit}$ , $1 	ext{ x fastening set}$                                                                                                                    |
| Position of washbasin             | washbasin on right                                                                                                                                                       |
| Furniture with tap hole           | with drilled tap holes                                                                                                                                                   |
| Position of shelf unit            | left                                                                                                                                                                     |
| Depth in mm                       | 501                                                                                                                                                                      |
| Width in mm                       | 1200                                                                                                                                                                     |
| Height in mm                      | 603                                                                                                                                                                      |
| Collection                        | Finion                                                                                                                                                                   |
| Suitable for                      | selected surface-mounted washbasins                                                                                                                                      |
| Function                          | <ul><li>with SoftClosing</li><li>with lighting</li><li>with push-to-open function</li></ul>                                                                              |
| Material front                    | MDF                                                                                                                                                                      |
| Surface of front                  | Paint                                                                                                                                                                    |
| Material body                     | MDF                                                                                                                                                                      |
| Surface of body                   | Paint                                                                                                                                                                    |
| Material shelf element            | MDF                                                                                                                                                                      |
| Surface of shelf unit             | Paint                                                                                                                                                                    |
| Material cover panel              | MDF                                                                                                                                                                      |
| Shape                             | Angular                                                                                                                                                                  |
| Colour designation                | Glossy White Lacquer                                                                                                                                                     |
| Colour designation of shelf unit  | Gold Matt Lacquer                                                                                                                                                        |
| Colour designation of cover panel | Glass White Matt                                                                                                                                                         |
| With lighting                     | Yes                                                                                                                                                                      |
| Smart home compatible             | No                                                                                                                                                                       |