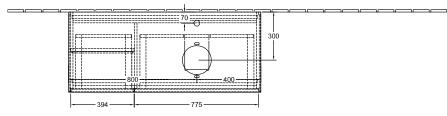

## PRODUCT INFORMATION

| Article title                     | Villeroy & Boch Finion Vanity unit,<br>with lighting, 3 pull-out<br>compartments, 1200 x 603 x 501<br>mm, Glossy White Lacquer / Gold<br>Matt Lacquer / Glass White Matt |
|-----------------------------------|--------------------------------------------------------------------------------------------------------------------------------------------------------------------------|
| Article number                    | G801HFGF                                                                                                                                                                 |
| Assembly / Assembly type          | wall-mounted                                                                                                                                                             |
| Type of opening                   | 3 pull-out compartments                                                                                                                                                  |
| Equipment                         | 1 x wide glass drawer divider , 3 x<br>narrow glass drawer divider 1 x<br>accessory box S 1 x accessory box<br>M 3 x pull-out compartment with<br>non-slip mat           |
| Scope of delivery                 | $1 	ext{ x vanity unit}$ , $1 	ext{ x fastening set}$                                                                                                                    |
| Position of washbasin             | washbasin on right                                                                                                                                                       |
| Furniture with tap hole           | with drilled tap holes                                                                                                                                                   |
| Position of shelf unit            | left                                                                                                                                                                     |
| Depth in mm                       | 501                                                                                                                                                                      |
| Width in mm                       | 1200                                                                                                                                                                     |
| Height in mm                      | 603                                                                                                                                                                      |
| Collection                        | Finion                                                                                                                                                                   |
| Suitable for                      | selected surface-mounted washbasins                                                                                                                                      |
| Function                          | <ul><li>with SoftClosing</li><li>with lighting</li><li>with push-to-open function</li></ul>                                                                              |
| Material front                    | MDF                                                                                                                                                                      |
| Surface of front                  | Paint                                                                                                                                                                    |
| Material body                     | MDF                                                                                                                                                                      |
| Surface of body                   | Paint                                                                                                                                                                    |
| Material shelf element            | MDF                                                                                                                                                                      |
| Surface of shelf unit             | Paint                                                                                                                                                                    |
| Material cover panel              | MDF                                                                                                                                                                      |
| Shape                             | Angular                                                                                                                                                                  |
| Colour designation                | Glossy White Lacquer                                                                                                                                                     |
| Colour designation of shelf unit  | Gold Matt Lacquer                                                                                                                                                        |
| Colour designation of cover panel | Glass White Matt                                                                                                                                                         |
| With lighting                     | Yes                                                                                                                                                                      |
| Smart home compatible             | No                                                                                                                                                                       |

## TECHNICAL DRAWINGS

📥 220 - 240 V

## G801HFGF

N≟L 220 - 240 V