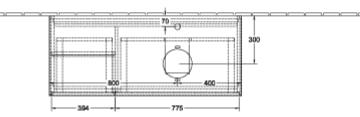

|
| Colour designation of cover panel | Glass White Matt                                                                                                                                                         |
| With lighting                     | Yes                                                                                                                                                                      |
| Smart home compatible             | No                                                                                                                                                                       |

## TECHNICAL DRAWINGS



📥 220 - 240 V



## G801HFGF



N≟L 220 - 240 V