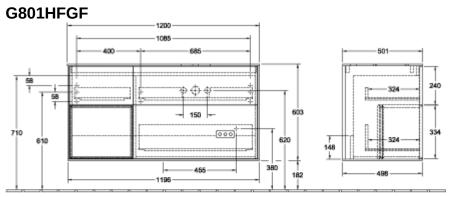

## TECHNICAL DRAWINGS

📥 220 - 240 V

## G801HFGF

N≟L 220 - 240 V

## PRODUCT INFORMATION

| Article title                     | Villeroy & Boch Finion Vanity unit,<br>with lighting, 3 pull-out<br>compartments, 1200 x 603 x 501<br>mm, Glossy White Lacquer / Gold<br>Matt Lacquer / Glass White Matt |
|-----------------------------------|--------------------------------------------------------------------------------------------------------------------------------------------------------------------------|
| Article number                    | G801HFGF                                                                                                                                                                 |
| Assembly / Assembly type          | wall-mounted                                                                                                                                                             |
| Type of opening                   | 3 pull-out compartments                                                                                                                                                  |
| Equipment                         | 1 x wide glass drawer divider , 3 x<br>narrow glass drawer divider 1 x<br>accessory box S 1 x accessory box<br>M 3 x pull-out compartment with<br>non-slip mat           |
| Scope of delivery                 | $1 	ext{ x vanity unit}$ , $1 	ext{ x fastening set}$                                                                                                                    |
| Position of washbasin             | washbasin on right                                                                                                                                                       |
| Furniture with tap hole           | with drilled tap holes                                                                                                                                                   |
| Position of shelf unit            | left                                                                                                                                                                     |
| Depth in mm                       | 501                                                                                                                                                                      |
| Width in mm                       | 1200                                                                                                                                                                     |
| Height in mm                      | 603                                                                                                                                                                      |
| Collection                        | Finion                                                                                                                                                                   |
| Suitable for                      | selected surface-mounted washbasins                                                                                                                                      |
| Function                          | <ul><li>with SoftClosing</li><li>with lighting</li><li>with push-to-open function</li></ul>                                                                              |
| Material front                    | MDF                                                                                                                                                                      |
| Surface of front                  | Paint                                                                                                                                                                    |
| Material body                     | MDF                                                                                                                                                                      |
| Surface of body                   | Paint                                                                                                                                                                    |
| Material shelf element            | MDF                                                                                                                                                                      |
| Surface of shelf unit             | Paint                                                                                                                                                                    |
| Material cover panel              | MDF                                                                                                                                                                      |
| Shape                             | Angular                                                                                                                                                                  |
| Colour designation                | Glossy White Lacquer                                                                                                                                                     |
| Colour designation of shelf unit  | Gold Matt Lacquer                                                                                                                                                        |
| Colour designation of cover panel | Glass White Matt                                                                                                                                                         |
| With lighting                     | Yes                                                                                                                                                                      |
| Smart home compatible             | No                                                                                                                                                                       |