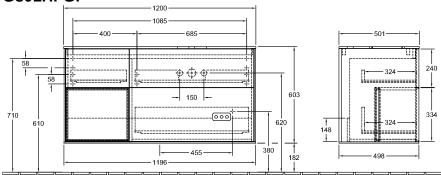

## TECHNICAL DRAWINGS

📥 220 - 240 V

## G801HFGF

N≟L 220 - 240 V

## PRODUCT INFORMATION

| Article title                     | Villeroy & Boch Finion Vanity unit,<br>with lighting, 3 pull-out<br>compartments, 1200 x 603 x 501<br>mm, Glossy White Lacquer / Gold<br>Matt Lacquer / Glass White Matt |
|-----------------------------------|--------------------------------------------------------------------------------------------------------------------------------------------------------------------------|
| Article number                    | G801HFGF                                                                                                                                                                 |
| Assembly / Assembly type          | wall-mounted                                                                                                                                                             |
| Type of opening                   | 3 pull-out compartments                                                                                                                                                  |
| Equipment                         | 1 x wide glass drawer divider , 3 x<br>narrow glass drawer divider 1 x<br>accessory box S 1 x accessory box<br>M 3 x pull-out compartment with<br>non-slip mat           |
| Scope of delivery                 | $1 	ext{ x vanity unit}$ , $1 	ext{ x fastening set}$                                                                                                                    |
| Position of washbasin             | washbasin on right                                                                                                                                                       |
| Furniture with tap hole           | with drilled tap holes                                                                                                                                                   |
| Position of shelf unit            | left                                                                                                                                                                     |
| Depth in mm                       | 501                                                                                                                                                                      |
| Width in mm                       | 1200                                                                                                                                                                     |
| Height in mm                      | 603                                                                                                                                                                      |
| Collection                        | Finion                                                                                                                                                                   |
| Suitable for                      | selected surface-mounted washbasins                                                                                                                                      |
| Function                          | <ul><li>with SoftClosing</li><li>with lighting</li><li>with push-to-open function</li></ul>                                                                              |
| Material front                    | MDF                                                                                                                                                                      |
| Surface of front                  | Paint                                                                                                                                                                    |
| Material body                     | MDF                                                                                                                                                                      |
| Surface of body                   | Paint                                                                                                                                                                    |
| Material shelf element            | MDF                                                                                                                                                                      |
| Surface of shelf unit             | Paint                                                                                                                                                                    |
| Material cover panel              | MDF                                                                                                                                                                      |
| Shape                             | Angular                                                                                                                                                                  |
| Colour designation                | Glossy White Lacquer                                                                                                                                                     |
| Colour designation of shelf unit  | Gold Matt Lacquer                                                                                                                                                        |
| Colour designation of cover panel | Glass White Matt                                                                                                                                                         |
| With lighting                     | Yes                                                                                                                                                                      |
| Smart home compatible             | No                                                                                                                                                                       |