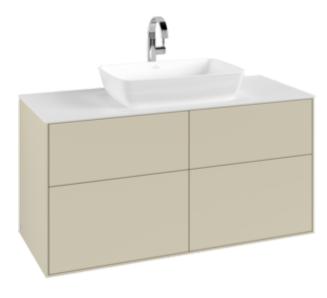

## PRODUCT INFORMATION

| Article title                     | Villeroy & Boch Finion Vanity unit,<br>with lighting, 4 pull-out<br>compartments, 1200 x 603 x 501<br>mm, Silk Grey Matt Lacquer / Glass<br>White Matt         |
|-----------------------------------|----------------------------------------------------------------------------------------------------------------------------------------------------------------|
| Article number                    | G79100HJ                                                                                                                                                       |
| Assembly / Assembly type          | wall-mounted                                                                                                                                                   |
| Type of opening                   | 4 pull-out compartments                                                                                                                                        |
| Equipment                         | 2 x wide glass drawer divider , 6 x<br>narrow glass drawer divider 2 x<br>accessory box S 2 x accessory box<br>M 4 x pull-out compartment with<br>non-slip mat |
| Scope of delivery                 | 1 x vanity unit , 1 x fastening set                                                                                                                            |
| Position of washbasin             | washbasin on the middle                                                                                                                                        |
| Furniture with tap hole           | with drilled tap holes                                                                                                                                         |
| Position of shelf unit            | without                                                                                                                                                        |
| Depth in mm                       | 501                                                                                                                                                            |
| Width in mm                       | 1200                                                                                                                                                           |
| Height in mm                      | 603                                                                                                                                                            |
| Collection                        | Finion                                                                                                                                                         |
| Suitable for                      | selected surface-mounted washbasins                                                                                                                            |
| Function                          | <ul><li>with SoftClosing</li><li>with lighting</li><li>with push-to-open function</li></ul>                                                                    |
| Material front                    | MDF                                                                                                                                                            |
| Surface of front                  | Paint                                                                                                                                                          |
| Material body                     | MDF                                                                                                                                                            |
| Surface of body                   | Paint                                                                                                                                                          |
| Material cover panel              | MDF                                                                                                                                                            |
| Shape                             | Angular                                                                                                                                                        |
| Colour designation                | Silk Grey Matt Lacquer                                                                                                                                         |
| Colour designation of cover panel | Glass White Matt                                                                                                                                               |
| With lighting                     | Yes                                                                                                                                                            |
| Smart home compatible             | No                                                                                                                                                             |