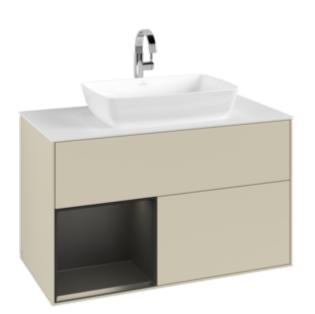

## PRODUCT INFORMATION

| Article title                     | Villeroy & Boch Finion Vanity unit,<br>with lighting, 2 pull-out<br>compartments, 1000 x 603 x 501<br>mm, Silk Grey Matt Lacquer / Black<br>Matt Lacquer / Glass White Matt |
|-----------------------------------|-----------------------------------------------------------------------------------------------------------------------------------------------------------------------------|
| Article number                    | G771PDHJ                                                                                                                                                                    |
| Assembly / Assembly type          | wall-mounted                                                                                                                                                                |
| Type of opening                   | 2 pull-out compartments                                                                                                                                                     |
| Equipment                         | 1 x wide glass drawer divider , 2 x<br>pull-out compartment with non-slip<br>mat 3 x narrow glass drawer divider<br>1 x accessory box S 1 x accessory<br>box M              |
| Scope of delivery                 | 1 x vanity unit , 1 x fastening set                                                                                                                                         |
| Position of washbasin             | washbasin on the middle                                                                                                                                                     |
| Furniture with tap hole           | with drilled tap holes                                                                                                                                                      |
| Position of shelf unit            | left                                                                                                                                                                        |
| Depth in mm                       | 501                                                                                                                                                                         |
| Width in mm                       | 1000                                                                                                                                                                        |
| Height in mm                      | 603                                                                                                                                                                         |
| Collection                        | Finion                                                                                                                                                                      |
| Suitable for                      | selected surface-mounted washbasins                                                                                                                                         |
| Function                          | <ul><li>with SoftClosing</li><li>with lighting</li><li>with push-to-open function</li></ul>                                                                                 |
| Material front                    | MDF                                                                                                                                                                         |
| Surface of front                  | Paint                                                                                                                                                                       |
| Material body                     | MDF                                                                                                                                                                         |
| Surface of body                   | Paint                                                                                                                                                                       |
| Material shelf element            | MDF                                                                                                                                                                         |
| Surface of shelf unit             | Paint                                                                                                                                                                       |
| Material cover panel              | MDF                                                                                                                                                                         |
| Shape                             | Angular                                                                                                                                                                     |
| Colour designation                | Silk Grey Matt Lacquer                                                                                                                                                      |
| Colour designation of shelf unit  | Black Matt Lacquer                                                                                                                                                          |
| Colour designation of cover panel | Glass White Matt                                                                                                                                                            |
| With lighting                     | Yes                                                                                                                                                                         |
| Smart home compatible             | No                                                                                                                                                                          |