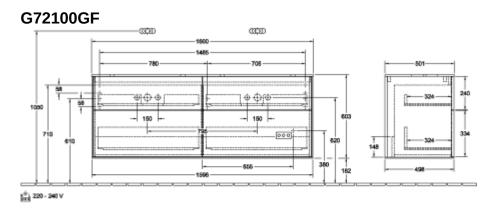

## TECHNICAL DRAWINGS

## PRODUCT INFORMATION

| Article title                     | Villeroy & Boch Finion Vanity unit,<br>with lighting, 4 pull-out<br>compartments, 1600 x 603 x 501<br>mm, Glossy White Lacquer / Glass<br>White Matt           |
|-----------------------------------|----------------------------------------------------------------------------------------------------------------------------------------------------------------|
| Article number                    | G72100GF                                                                                                                                                       |
| Assembly / Assembly type          | wall-mounted                                                                                                                                                   |
| Type of opening                   | 4 pull-out compartments                                                                                                                                        |
| Equipment                         | 2 x wide glass drawer divider , 6 x<br>narrow glass drawer divider 2 x<br>accessory box S 2 x accessory box<br>M 4 x pull-out compartment with<br>non-slip mat |
| Scope of delivery                 | 1 x vanity unit , 1 x fastening set                                                                                                                            |
| Position of washbasin             | for 2 washbasins                                                                                                                                               |
| Furniture with tap hole           | without drilled tap holes                                                                                                                                      |
| Position of shelf unit            | without                                                                                                                                                        |
| Depth in mm                       | 501                                                                                                                                                            |
| Width in mm                       | 1600                                                                                                                                                           |
| Height in mm                      | 603                                                                                                                                                            |
| Collection                        | Finion                                                                                                                                                         |
| Suitable for                      | selected surface-mounted washbasins                                                                                                                            |
| Function                          | <ul><li>with SoftClosing</li><li>with lighting</li><li>with push-to-open function</li></ul>                                                                    |
| Material front                    | MDF                                                                                                                                                            |
| Surface of front                  | Paint                                                                                                                                                          |
| Material body                     | MDF                                                                                                                                                            |
| Surface of body                   | Paint                                                                                                                                                          |
| Material cover panel              | MDF                                                                                                                                                            |
| Shape                             | Angular                                                                                                                                                        |
| Colour designation                | Glossy White Lacquer                                                                                                                                           |
| Colour designation of cover panel | Glass White Matt                                                                                                                                               |
| With lighting                     | Yes                                                                                                                                                            |
| Smart home compatible             | No                                                                                                                                                             |