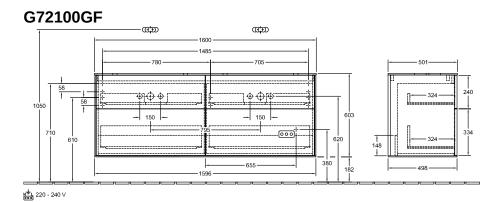

## TECHNICAL DRAWINGS

## PRODUCT INFORMATION

| Article title                     | Villeroy & Boch Finion Vanity unit,<br>with lighting, 4 pull-out<br>compartments, 1600 x 603 x 501<br>mm, Glossy White Lacquer / Glass<br>White Matt           |
|-----------------------------------|----------------------------------------------------------------------------------------------------------------------------------------------------------------|
| Article number                    | G72100GF                                                                                                                                                       |
| Assembly / Assembly type          | wall-mounted                                                                                                                                                   |
| Type of opening                   | 4 pull-out compartments                                                                                                                                        |
| Equipment                         | 2 x wide glass drawer divider , 6 x<br>narrow glass drawer divider 2 x<br>accessory box S 2 x accessory box<br>M 4 x pull-out compartment with<br>non-slip mat |
| Scope of delivery                 | 1 x vanity unit , 1 x fastening set                                                                                                                            |
| Position of washbasin             | for 2 washbasins                                                                                                                                               |
| Furniture with tap hole           | without drilled tap holes                                                                                                                                      |
| Position of shelf unit            | without                                                                                                                                                        |
| Depth in mm                       | 501                                                                                                                                                            |
| Width in mm                       | 1600                                                                                                                                                           |
| Height in mm                      | 603                                                                                                                                                            |
| Collection                        | Finion                                                                                                                                                         |
| Suitable for                      | selected surface-mounted washbasins                                                                                                                            |
| Function                          | <ul><li>with SoftClosing</li><li>with lighting</li><li>with push-to-open function</li></ul>                                                                    |
| Material front                    | MDF                                                                                                                                                            |
| Surface of front                  | Paint                                                                                                                                                          |
| Material body                     | MDF                                                                                                                                                            |
| Surface of body                   | Paint                                                                                                                                                          |
| Material cover panel              | MDF                                                                                                                                                            |
| Shape                             | Angular                                                                                                                                                        |
| Colour designation                | Glossy White Lacquer                                                                                                                                           |
| Colour designation of cover panel | Glass White Matt                                                                                                                                               |
| With lighting                     | Yes                                                                                                                                                            |
| Smart home compatible             | No                                                                                                                                                             |