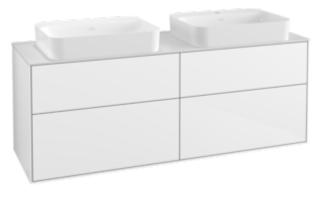

## PRODUCT INFORMATION

| Article title                     | Villeroy & Boch Finion Vanity unit,<br>with lighting, 4 pull-out<br>compartments, 1600 x 603 x 501<br>mm, Glossy White Lacquer / Glass<br>White Matt           |
|-----------------------------------|----------------------------------------------------------------------------------------------------------------------------------------------------------------|
| Article number                    | G72100GF                                                                                                                                                       |
| Assembly / Assembly type          | wall-mounted                                                                                                                                                   |
| Type of opening                   | 4 pull-out compartments                                                                                                                                        |
| Equipment                         | 2 x wide glass drawer divider , 6 x<br>narrow glass drawer divider 2 x<br>accessory box S 2 x accessory box<br>M 4 x pull-out compartment with<br>non-slip mat |
| Scope of delivery                 | 1 x vanity unit , 1 x fastening set                                                                                                                            |
| Position of washbasin             | for 2 washbasins                                                                                                                                               |
| Furniture with tap hole           | without drilled tap holes                                                                                                                                      |
| Position of shelf unit            | without                                                                                                                                                        |
| Depth in mm                       | 501                                                                                                                                                            |
| Width in mm                       | 1600                                                                                                                                                           |
| Height in mm                      | 603                                                                                                                                                            |
| Collection                        | Finion                                                                                                                                                         |
| Suitable for                      | selected surface-mounted washbasins                                                                                                                            |
| Function                          | <ul><li>with SoftClosing</li><li>with lighting</li><li>with push-to-open function</li></ul>                                                                    |
| Material front                    | MDF                                                                                                                                                            |
| Surface of front                  | Paint                                                                                                                                                          |
| Material body                     | MDF                                                                                                                                                            |
| Surface of body                   | Paint                                                                                                                                                          |
| Material cover panel              | MDF                                                                                                                                                            |
| Shape                             | Angular                                                                                                                                                        |
| Colour designation                | Glossy White Lacquer                                                                                                                                           |
| Colour designation of cover panel | Glass White Matt                                                                                                                                               |
| With lighting                     | Yes                                                                                                                                                            |
| Smart home compatible             | No                                                                                                                                                             |