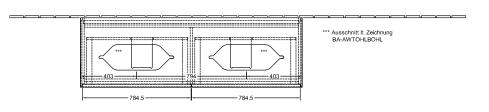

| Glossy White Lacquer                                                                                                                                           |
| Colour designation of cover panel | Glass White Matt                                                                                                                                               |
| With lighting                     | Yes                                                                                                                                                            |
| Smart home compatible             | No                                                                                                                                                             |

## TECHNICAL DRAWINGS