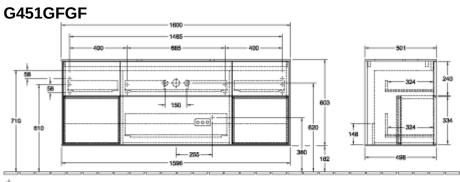

## TECHNICAL DRAWINGS

(한) 220 - 240 V

\*\*\* Ausachnitt II. Zaichnung BA-AWTMHLB

## G451GFGF

N∰L 220 - 240 V

\*\*\* Ausschnitt It. Zeichnung BA-AWTMHLB