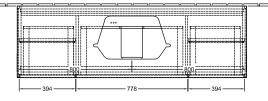

## TECHNICAL DRAWINGS

(한) 220 - 240 V

\*\*\* Ausachnitt II. Zaichnung BA-AWTMHLB

## G451GFGF

N∰L 220 - 240 V

\*\*\* Ausschnitt It. Zeichnung BA-AWTMHLB