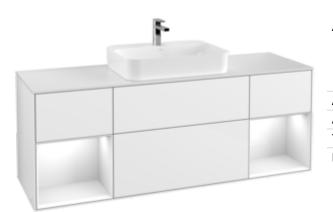

## PRODUCT INFORMATION

| Article title                     | Villeroy & Boch Finion Vanity unit,<br>with lighting, 4 pull-out<br>compartments, 1600 x 603 x 501<br>mm, Glossy White Lacquer / Glossy<br>White Lacquer / Glass White Matt |
|-----------------------------------|-----------------------------------------------------------------------------------------------------------------------------------------------------------------------------|
| Article number                    | G451GFGF                                                                                                                                                                    |
| Assembly / Assembly type          | wall-mounted                                                                                                                                                                |
| Type of opening                   | 4 pull-out compartments                                                                                                                                                     |
| Equipment                         | 1 x wide glass drawer divider , 3 x<br>narrow glass drawer divider 1 x<br>accessory box S 1 x accessory box<br>M 4 x pull-out compartment with<br>non-slip mat              |
| Scope of delivery                 | 1 x vanity unit , 1 x fastening set                                                                                                                                         |
| Position of washbasin             | washbasin on the middle                                                                                                                                                     |
| Position of shelf unit            | left and right                                                                                                                                                              |
| Depth in mm                       | 501                                                                                                                                                                         |
| Width in mm                       | 1600                                                                                                                                                                        |
| Height in mm                      | 603                                                                                                                                                                         |
| Collection                        | Finion                                                                                                                                                                      |
| Suitable for                      | selected surface-mounted washbasins                                                                                                                                         |
| Function                          | <ul><li>with SoftClosing</li><li>with lighting</li><li>with push-to-open function</li></ul>                                                                                 |
| Material front                    | MDF                                                                                                                                                                         |
| Surface of front                  | Paint                                                                                                                                                                       |
| Material body                     | MDF                                                                                                                                                                         |
| Surface of body                   | Paint                                                                                                                                                                       |
| Material shelf element            | MDF                                                                                                                                                                         |
| Surface of shelf unit             | Paint                                                                                                                                                                       |
| Material cover panel              | MDF                                                                                                                                                                         |
| Shape                             | Angular                                                                                                                                                                     |
| Colour designation                | Glossy White Lacquer                                                                                                                                                        |
| Colour designation of shelf unit  | Glossy White Lacquer                                                                                                                                                        |
| Colour designation of cover panel | Glass White Matt                                                                                                                                                            |
| With lighting                     | Yes                                                                                                                                                                         |
| Smart home compatible             | No                                                                                                                                                                          |