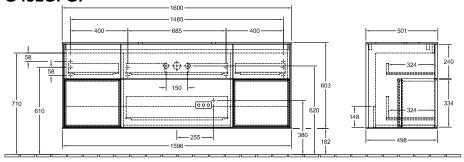

## TECHNICAL DRAWINGS

(한) 220 - 240 V

\*\*\* Ausachnitt II. Zaichnung BA-AWTMHLB

## G451GFGF

N∰L 220 - 240 V

\*\*\* Ausschnitt It. Zeichnung BA-AWTMHLB