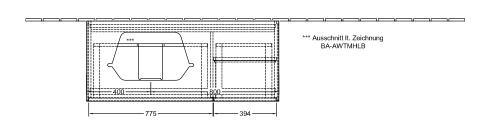

## PRODUCT INFORMATION

| Article title                     | Villeroy & Boch Finion Vanity unit,<br>with lighting, 3 pull-out<br>compartments, 1200 x 603 x 501<br>mm, Glossy White Lacquer / Glossy<br>White Lacquer / Glass White Matt |
|-----------------------------------|-----------------------------------------------------------------------------------------------------------------------------------------------------------------------------|
| Article number                    | G401GFGF                                                                                                                                                                    |
| Assembly / Assembly type          | wall-mounted                                                                                                                                                                |
| Type of opening                   | 3 pull-out compartments                                                                                                                                                     |
| Equipment                         | 1 x wide glass drawer divider , 3 x narrow glass drawer divider 1 x accessory box S 1 x accessory box M 3 x pull-out compartment with non-slip mat                          |
| Scope of delivery                 | 1 x vanity unit , 1 x fastening set                                                                                                                                         |
| Position of washbasin             | washbasin on left                                                                                                                                                           |
| Position of shelf unit            | right                                                                                                                                                                       |
| Depth in mm                       | 501                                                                                                                                                                         |
| Width in mm                       | 1200                                                                                                                                                                        |
| Height in mm                      | 603                                                                                                                                                                         |
| Collection                        | Finion                                                                                                                                                                      |
| Suitable for                      | selected surface-mounted washbasins                                                                                                                                         |
| Function                          | <ul><li>with SoftClosing</li><li>with lighting</li><li>with push-to-open function</li></ul>                                                                                 |
| Material front                    | MDF                                                                                                                                                                         |
| Surface of front                  | Paint                                                                                                                                                                       |
| Material body                     | MDF                                                                                                                                                                         |
| Surface of body                   | Paint                                                                                                                                                                       |
| Material shelf element            | MDF                                                                                                                                                                         |
| Surface of shelf unit             | Paint                                                                                                                                                                       |
| Material cover panel              | MDF                                                                                                                                                                         |
| Shape                             | Angular                                                                                                                                                                     |
| Colour designation                | Glossy White Lacquer                                                                                                                                                        |
| Colour designation of shelf unit  | Glossy White Lacquer                                                                                                                                                        |
| Colour designation of cover panel | Glass White Matt                                                                                                                                                            |
| With lighting                     | Yes                                                                                                                                                                         |
| Smart home compatible             | No                                                                                                                                                                          |

## TECHNICAL DRAWINGS