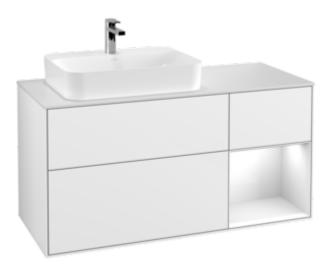

## PRODUCT INFORMATION

| Article title                     | Villeroy & Boch Finion Vanity unit,<br>with lighting, 3 pull-out<br>compartments, 1200 x 603 x 501<br>mm, Glossy White Lacquer / Glossy<br>White Lacquer / Glass White Matt |
|-----------------------------------|-----------------------------------------------------------------------------------------------------------------------------------------------------------------------------|
| Article number                    | G401GFGF                                                                                                                                                                    |
| Assembly / Assembly type          | wall-mounted                                                                                                                                                                |
| Type of opening                   | 3 pull-out compartments                                                                                                                                                     |
| Equipment                         | 1 x wide glass drawer divider , 3 x narrow glass drawer divider 1 x accessory box S 1 x accessory box M 3 x pull-out compartment with non-slip mat                          |
| Scope of delivery                 | 1 x vanity unit , 1 x fastening set                                                                                                                                         |
| Position of washbasin             | washbasin on left                                                                                                                                                           |
| Position of shelf unit            | right                                                                                                                                                                       |
| Depth in mm                       | 501                                                                                                                                                                         |
| Width in mm                       | 1200                                                                                                                                                                        |
| Height in mm                      | 603                                                                                                                                                                         |
| Collection                        | Finion                                                                                                                                                                      |
| Suitable for                      | selected surface-mounted washbasins                                                                                                                                         |
| Function                          | <ul><li>with SoftClosing</li><li>with lighting</li><li>with push-to-open function</li></ul>                                                                                 |
| Material front                    | MDF                                                                                                                                                                         |
| Surface of front                  | Paint                                                                                                                                                                       |
| Material body                     | MDF                                                                                                                                                                         |
| Surface of body                   | Paint                                                                                                                                                                       |
| Material shelf element            | MDF                                                                                                                                                                         |
| Surface of shelf unit             | Paint                                                                                                                                                                       |
| Material cover panel              | MDF                                                                                                                                                                         |
| Shape                             | Angular                                                                                                                                                                     |
| Colour designation                | Glossy White Lacquer                                                                                                                                                        |
| Colour designation of shelf unit  | Glossy White Lacquer                                                                                                                                                        |
| Colour designation of cover panel | Glass White Matt                                                                                                                                                            |
| With lighting                     | Yes                                                                                                                                                                         |
| Smart home compatible             | No                                                                                                                                                                          |