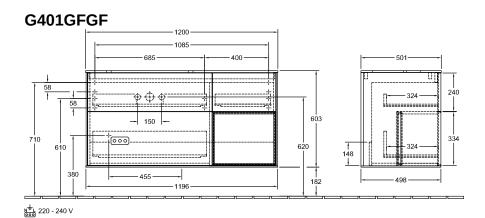

## TECHNICAL DRAWINGS

## PRODUCT INFORMATION

| Article title                     | Villeroy & Boch Finion Vanity unit,<br>with lighting, 3 pull-out<br>compartments, 1200 x 603 x 501<br>mm, Glossy White Lacquer / Glossy<br>White Lacquer / Glass White Matt |
|-----------------------------------|-----------------------------------------------------------------------------------------------------------------------------------------------------------------------------|
| Article number                    | G401GFGF                                                                                                                                                                    |
| Assembly / Assembly type          | wall-mounted                                                                                                                                                                |
| Type of opening                   | 3 pull-out compartments                                                                                                                                                     |
| Equipment                         | 1 x wide glass drawer divider , 3 x narrow glass drawer divider 1 x accessory box S 1 x accessory box M 3 x pull-out compartment with non-slip mat                          |
| Scope of delivery                 | 1 x vanity unit , 1 x fastening set                                                                                                                                         |
| Position of washbasin             | washbasin on left                                                                                                                                                           |
| Position of shelf unit            | right                                                                                                                                                                       |
| Depth in mm                       | 501                                                                                                                                                                         |
| Width in mm                       | 1200                                                                                                                                                                        |
| Height in mm                      | 603                                                                                                                                                                         |
| Collection                        | Finion                                                                                                                                                                      |
| Suitable for                      | selected surface-mounted washbasins                                                                                                                                         |
| Function                          | <ul><li>with SoftClosing</li><li>with lighting</li><li>with push-to-open function</li></ul>                                                                                 |
| Material front                    | MDF                                                                                                                                                                         |
| Surface of front                  | Paint                                                                                                                                                                       |
| Material body                     | MDF                                                                                                                                                                         |
| Surface of body                   | Paint                                                                                                                                                                       |
| Material shelf element            | MDF                                                                                                                                                                         |
| Surface of shelf unit             | Paint                                                                                                                                                                       |
| Material cover panel              | MDF                                                                                                                                                                         |
| Shape                             | Angular                                                                                                                                                                     |
| Colour designation                | Glossy White Lacquer                                                                                                                                                        |
| Colour designation of shelf unit  | Glossy White Lacquer                                                                                                                                                        |
| Colour designation of cover panel | Glass White Matt                                                                                                                                                            |
| With lighting                     | Yes                                                                                                                                                                         |
| Smart home compatible             | No                                                                                                                                                                          |