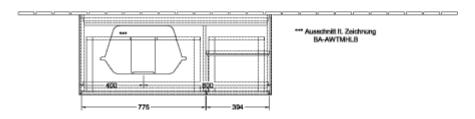

|
| Colour designation of cover panel | Glass White Matt                                                                                                                                                            |
| With lighting                     | Yes                                                                                                                                                                         |
| Smart home compatible             | No                                                                                                                                                                          |

1

## TECHNICAL DRAWINGS