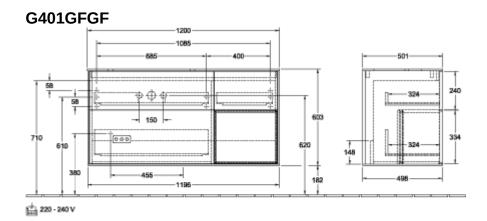

## TECHNICAL DRAWINGS

## PRODUCT INFORMATION

| Article title                     | Villeroy & Boch Finion Vanity unit,<br>with lighting, 3 pull-out<br>compartments, 1200 x 603 x 501<br>mm, Glossy White Lacquer / Glossy<br>White Lacquer / Glass White Matt |
|-----------------------------------|-----------------------------------------------------------------------------------------------------------------------------------------------------------------------------|
| Article number                    | G401GFGF                                                                                                                                                                    |
| Assembly / Assembly type          | wall-mounted                                                                                                                                                                |
| Type of opening                   | 3 pull-out compartments                                                                                                                                                     |
| Equipment                         | 1 x wide glass drawer divider , 3 x narrow glass drawer divider 1 x accessory box S 1 x accessory box M 3 x pull-out compartment with non-slip mat                          |
| Scope of delivery                 | 1 x vanity unit , 1 x fastening set                                                                                                                                         |
| Position of washbasin             | washbasin on left                                                                                                                                                           |
| Position of shelf unit            | right                                                                                                                                                                       |
| Depth in mm                       | 501                                                                                                                                                                         |
| Width in mm                       | 1200                                                                                                                                                                        |
| Height in mm                      | 603                                                                                                                                                                         |
| Collection                        | Finion                                                                                                                                                                      |
| Suitable for                      | selected surface-mounted washbasins                                                                                                                                         |
| Function                          | <ul><li>with SoftClosing</li><li>with lighting</li><li>with push-to-open function</li></ul>                                                                                 |
| Material front                    | MDF                                                                                                                                                                         |
| Surface of front                  | Paint                                                                                                                                                                       |
| Material body                     | MDF                                                                                                                                                                         |
| Surface of body                   | Paint                                                                                                                                                                       |
| Material shelf element            | MDF                                                                                                                                                                         |
| Surface of shelf unit             | Paint                                                                                                                                                                       |
| Material cover panel              | MDF                                                                                                                                                                         |
| Shape                             | Angular                                                                                                                                                                     |
| Colour designation                | Glossy White Lacquer                                                                                                                                                        |
| Colour designation of shelf unit  | Glossy White Lacquer                                                                                                                                                        |
| Colour designation of cover panel | Glass White Matt                                                                                                                                                            |
| With lighting                     | Yes                                                                                                                                                                         |
| Smart home compatible             | No                                                                                                                                                                          |