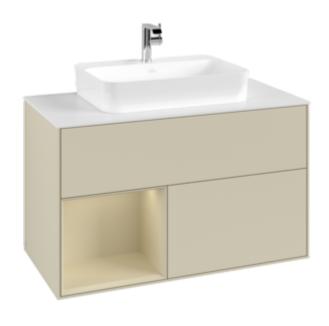

## PRODUCT INFORMATION

| Article title                     | Villeroy & Boch Finion Vanity unit,<br>with lighting, 2 pull-out<br>compartments, 1000 x 603 x 501<br>mm, Silk Grey Matt Lacquer / Silk<br>Grey Matt Lacquer / Glass White<br>Matt |
|-----------------------------------|------------------------------------------------------------------------------------------------------------------------------------------------------------------------------------|
| Article number                    | G361HJHJ                                                                                                                                                                           |
| Assembly / Assembly type          | wall-mounted                                                                                                                                                                       |
| Type of opening                   | 2 pull-out compartments                                                                                                                                                            |
| Equipment                         | 1 x wide glass drawer divider , 2 x pull-out compartment with non-slip mat 3 x narrow glass drawer divider 1 x accessory box S 1 x accessory box M                                 |
| Scope of delivery                 | 1 x vanity unit , 1 x fastening set                                                                                                                                                |
| Position of washbasin             | washbasin on the middle                                                                                                                                                            |
| Position of shelf unit            | left                                                                                                                                                                               |
| Depth in mm                       | 501                                                                                                                                                                                |
| Width in mm                       | 1000                                                                                                                                                                               |
| Height in mm                      | 603                                                                                                                                                                                |
| Collection                        | Finion                                                                                                                                                                             |
| Suitable for                      | selected surface-mounted washbasins                                                                                                                                                |
| Function                          | <ul><li>with SoftClosing</li><li>with lighting</li><li>with push-to-open function</li></ul>                                                                                        |
| Material front                    | MDF                                                                                                                                                                                |
| Surface of front                  | Paint                                                                                                                                                                              |
| Material body                     | MDF                                                                                                                                                                                |
| Surface of body                   | Paint                                                                                                                                                                              |
| Material shelf element            | MDF                                                                                                                                                                                |
| Surface of shelf unit             | Paint                                                                                                                                                                              |
| Material cover panel              | MDF                                                                                                                                                                                |
| Shape                             | Angular                                                                                                                                                                            |
| Colour designation                | Silk Grey Matt Lacquer                                                                                                                                                             |
| Colour designation of shelf unit  | Silk Grey Matt Lacquer                                                                                                                                                             |
| Colour designation of cover panel | Glass White Matt                                                                                                                                                                   |
| With lighting                     | Yes                                                                                                                                                                                |
| Smart home compatible             | No                                                                                                                                                                                 |