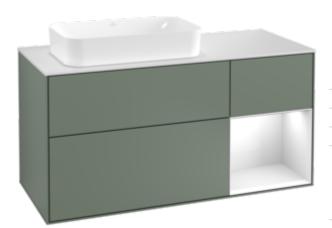

## PRODUCT INFORMATION

| Article title                     | Villeroy & Boch Finion Vanity unit,<br>with lighting, 3 pull-out<br>compartments, 1200 x 603 x 501<br>mm, Olive Matt Lacquer / Glossy<br>White Lacquer / Glass White Matt |
|-----------------------------------|---------------------------------------------------------------------------------------------------------------------------------------------------------------------------|
| Article number                    | G281GFGM                                                                                                                                                                  |
| Assembly / Assembly type          | wall-mounted                                                                                                                                                              |
| Type of opening                   | 3 pull-out compartments                                                                                                                                                   |
| Equipment                         | 1 x wide glass drawer divider , 3 x<br>narrow glass drawer divider 1 x<br>accessory box S 1 x accessory box<br>M 3 x pull-out compartment with<br>non-slip mat            |
| Scope of delivery                 | 1 x vanity unit , 1 x fastening set                                                                                                                                       |
| Position of washbasin             | washbasin on left                                                                                                                                                         |
| Furniture with tap hole           | with drilled tap holes                                                                                                                                                    |
| Position of shelf unit            | right                                                                                                                                                                     |
| Depth in mm                       | 501                                                                                                                                                                       |
| Width in mm                       | 1200                                                                                                                                                                      |
| Height in mm                      | 603                                                                                                                                                                       |
| Collection                        | Finion                                                                                                                                                                    |
| Suitable for                      | selected surface-mounted washbasins                                                                                                                                       |
| Function                          | <ul><li>with SoftClosing</li><li>with lighting</li><li>with push-to-open function</li></ul>                                                                               |
| Material front                    | MDF                                                                                                                                                                       |
| Surface of front                  | Paint                                                                                                                                                                     |
| Material body                     | MDF                                                                                                                                                                       |
| Surface of body                   | Paint                                                                                                                                                                     |
| Material shelf element            | MDF                                                                                                                                                                       |
| Surface of shelf unit             | Paint                                                                                                                                                                     |
| Material cover panel              | MDF                                                                                                                                                                       |
| Shape                             | Angular                                                                                                                                                                   |
| Colour designation                | Olive Matt Lacquer                                                                                                                                                        |
| Colour designation of shelf unit  | Glossy White Lacquer                                                                                                                                                      |
| Colour designation of cover panel | Glass White Matt                                                                                                                                                          |
| With lighting                     | Yes                                                                                                                                                                       |
| Smart home compatible             | No                                                                                                                                                                        |