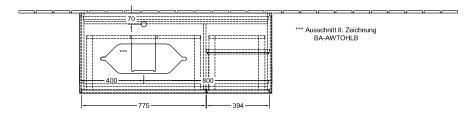

|
| Colour designation of cover panel | Glass White Matt                                                                                                                                                          |
| With lighting                     | Yes                                                                                                                                                                       |
| Smart home compatible             | No                                                                                                                                                                        |

## TECHNICAL DRAWINGS



T75 394

\_

## G281GFGM



N≟L 220 - 240 V