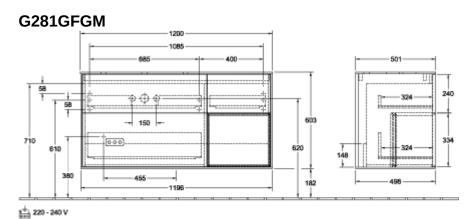

## PRODUCT INFORMATION

| Article title                     | Villeroy & Boch Finion Vanity unit,<br>with lighting, 3 pull-out<br>compartments, 1200 x 603 x 501<br>mm, Olive Matt Lacquer / Glossy<br>White Lacquer / Glass White Matt |
|-----------------------------------|---------------------------------------------------------------------------------------------------------------------------------------------------------------------------|
| Article number                    | G281GFGM                                                                                                                                                                  |
| Assembly / Assembly type          | wall-mounted                                                                                                                                                              |
| Type of opening                   | 3 pull-out compartments                                                                                                                                                   |
| Equipment                         | 1 x wide glass drawer divider , 3 x<br>narrow glass drawer divider 1 x<br>accessory box S 1 x accessory box<br>M 3 x pull-out compartment with<br>non-slip mat            |
| Scope of delivery                 | 1 x vanity unit , 1 x fastening set                                                                                                                                       |
| Position of washbasin             | washbasin on left                                                                                                                                                         |
| Furniture with tap hole           | with drilled tap holes                                                                                                                                                    |
| Position of shelf unit            | right                                                                                                                                                                     |
| Depth in mm                       | 501                                                                                                                                                                       |
| Width in mm                       | 1200                                                                                                                                                                      |
| Height in mm                      | 603                                                                                                                                                                       |
| Collection                        | Finion                                                                                                                                                                    |
| Suitable for                      | selected surface-mounted washbasins                                                                                                                                       |
| Function                          | <ul><li>with SoftClosing</li><li>with lighting</li><li>with push-to-open function</li></ul>                                                                               |
| Material front                    | MDF                                                                                                                                                                       |
| Surface of front                  | Paint                                                                                                                                                                     |
| Material body                     | MDF                                                                                                                                                                       |
| Surface of body                   | Paint                                                                                                                                                                     |
| Material shelf element            | MDF                                                                                                                                                                       |
| Surface of shelf unit             | Paint                                                                                                                                                                     |
| Material cover panel              | MDF                                                                                                                                                                       |
| Shape                             | Angular                                                                                                                                                                   |
| Colour designation                | Olive Matt Lacquer                                                                                                                                                        |
| Colour designation of shelf unit  | Glossy White Lacquer                                                                                                                                                      |
| Colour designation of cover panel | Glass White Matt                                                                                                                                                          |
| With lighting                     | Yes                                                                                                                                                                       |
| Smart home compatible             | No                                                                                                                                                                        |

## G281GFGM

N≟L 220 - 240 V