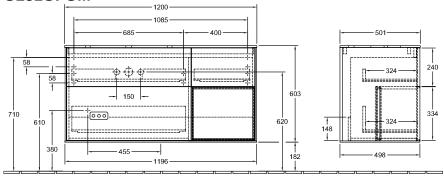

## PRODUCT INFORMATION

| Article title                     | Villeroy & Boch Finion Vanity unit,<br>with lighting, 3 pull-out<br>compartments, 1200 x 603 x 501<br>mm, Olive Matt Lacquer / Glossy<br>White Lacquer / Glass White Matt |
|-----------------------------------|---------------------------------------------------------------------------------------------------------------------------------------------------------------------------|
| Article number                    | G281GFGM                                                                                                                                                                  |
| Assembly / Assembly type          | wall-mounted                                                                                                                                                              |
| Type of opening                   | 3 pull-out compartments                                                                                                                                                   |
| Equipment                         | 1 x wide glass drawer divider , 3 x<br>narrow glass drawer divider 1 x<br>accessory box S 1 x accessory box<br>M 3 x pull-out compartment with<br>non-slip mat            |
| Scope of delivery                 | 1 x vanity unit , 1 x fastening set                                                                                                                                       |
| Position of washbasin             | washbasin on left                                                                                                                                                         |
| Furniture with tap hole           | with drilled tap holes                                                                                                                                                    |
| Position of shelf unit            | right                                                                                                                                                                     |
| Depth in mm                       | 501                                                                                                                                                                       |
| Width in mm                       | 1200                                                                                                                                                                      |
| Height in mm                      | 603                                                                                                                                                                       |
| Collection                        | Finion                                                                                                                                                                    |
| Suitable for                      | selected surface-mounted washbasins                                                                                                                                       |
| Function                          | <ul><li>with SoftClosing</li><li>with lighting</li><li>with push-to-open function</li></ul>                                                                               |
| Material front                    | MDF                                                                                                                                                                       |
| Surface of front                  | Paint                                                                                                                                                                     |
| Material body                     | MDF                                                                                                                                                                       |
| Surface of body                   | Paint                                                                                                                                                                     |
| Material shelf element            | MDF                                                                                                                                                                       |
| Surface of shelf unit             | Paint                                                                                                                                                                     |
| Material cover panel              | MDF                                                                                                                                                                       |
| Shape                             | Angular                                                                                                                                                                   |
| Colour designation                | Olive Matt Lacquer                                                                                                                                                        |
| Colour designation of shelf unit  | Glossy White Lacquer                                                                                                                                                      |
| Colour designation of cover panel | Glass White Matt                                                                                                                                                          |
| With lighting                     | Yes                                                                                                                                                                       |
| Smart home compatible             | No                                                                                                                                                                        |

## TECHNICAL DRAWINGS

T75 394

\_