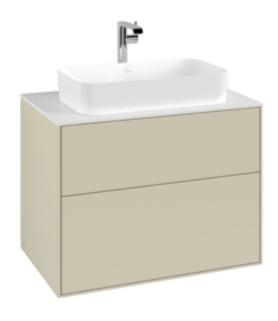

## FINION VANITY UNIT ANGULAR

## PRODUCT INFORMATION

| Article title                     | Villeroy & Boch Finion Vanity unit,<br>with lighting, 2 pull-out<br>compartments, 800 x 603 x 501<br>mm, Silk Grey Matt Lacquer / Glass<br>White Matt |
|-----------------------------------|-------------------------------------------------------------------------------------------------------------------------------------------------------|
| Article number                    | G22100HJ                                                                                                                                              |
| Assembly / Assembly type          | wall-mounted                                                                                                                                          |
| Type of opening                   | 2 pull-out compartments                                                                                                                               |
| Equipment                         | 1 x wide glass drawer divider , 2 x pull-out compartment with non-slip mat 3 x narrow glass drawer divider 1 x accessory box S 1 x accessory box M    |
| Scope of delivery                 | 1 x vanity unit , 1 x fastening set                                                                                                                   |
| Position of washbasin             | washbasin on the middle                                                                                                                               |
| Furniture with tap hole           | with drilled tap holes                                                                                                                                |
| Position of shelf unit            | without                                                                                                                                               |
| Depth in mm                       | 501                                                                                                                                                   |
| Width in mm                       | 800                                                                                                                                                   |
| Height in mm                      | 603                                                                                                                                                   |
| Collection                        | Finion                                                                                                                                                |
| Suitable for                      | selected surface-mounted washbasins                                                                                                                   |
| Function                          | <ul><li>with SoftClosing</li><li>with lighting</li><li>with push-to-open function</li></ul>                                                           |
| Material front                    | MDF                                                                                                                                                   |
| Surface of front                  | Paint                                                                                                                                                 |
| Material body                     | MDF                                                                                                                                                   |
| Surface of body                   | Paint                                                                                                                                                 |
| Material cover panel              | MDF                                                                                                                                                   |
| Shape                             | Angular                                                                                                                                               |
| Colour designation                | Silk Grey Matt Lacquer                                                                                                                                |
| Colour designation of cover panel | Glass White Matt                                                                                                                                      |
|                                   |                                                                                                                                                       |
| With lighting                     | Yes                                                                                                                                                   |