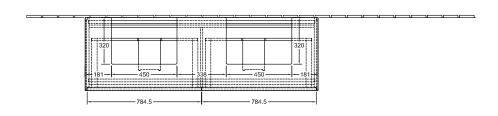

cquer                                                                                                                                             |
| Colour designation of cover panel | Glass White Matt                                                                                                                                               |
| With lighting                     | Yes                                                                                                                                                            |
| Smart home compatible             | No                                                                                                                                                             |

# TECHNICAL DRAWINGS

## G18100GM





## G18100GM