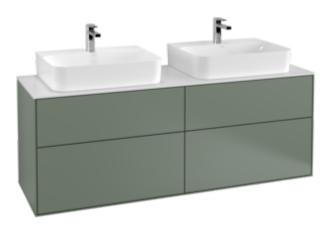

# PRODUCT INFORMATION

| Article title                     | Villeroy & Boch Finion Vanity unit,<br>with lighting, 4 pull-out<br>compartments, 1600 x 603 x 501<br>mm, Olive Matt Lacquer / Glass<br>White Matt             |
|-----------------------------------|----------------------------------------------------------------------------------------------------------------------------------------------------------------|
| Article number                    | G18100GM                                                                                                                                                       |
| Assembly / Assembly type          | wall-mounted                                                                                                                                                   |
| Type of opening                   | 4 pull-out compartments                                                                                                                                        |
| Equipment                         | 2 x wide glass drawer divider , 6 x<br>narrow glass drawer divider 2 x<br>accessory box S 2 x accessory box<br>M 4 x pull-out compartment with<br>non-slip mat |
| Scope of delivery                 | 1 x vanity unit , 1 x fastening set                                                                                                                            |
| Position of washbasin             | for 2 washbasins                                                                                                                                               |
| Position of shelf unit            | without                                                                                                                                                        |
| Depth in mm                       | 501                                                                                                                                                            |
| Width in mm                       | 1600                                                                                                                                                           |
| Height in mm                      | 603                                                                                                                                                            |
| Collection                        | Finion                                                                                                                                                         |
| Suitable for                      | selected washbasins                                                                                                                                            |
| Function                          | <ul><li>with SoftClosing</li><li>with lighting</li><li>with push-to-open function</li></ul>                                                                    |
| Material front                    | MDF                                                                                                                                                            |
| Surface of front                  | Paint                                                                                                                                                          |
| Material body                     | MDF                                                                                                                                                            |
| Surface of body                   | Paint                                                                                                                                                          |
| Material cover panel              | MDF                                                                                                                                                            |
| Shape                             | Angular                                                                                                                                                        |
| Colour designation                | Olive Matt Lacquer                                                                                                                                             |
| Colour designation of cover panel | Glass White Matt                                                                                                                                               |
| With lighting                     | Yes                                                                                                                                                            |
| Smart home compatible             | No                                                                                                                                                             |