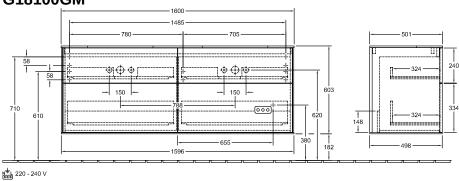

Lacquer                                                                                                                                             |
| Colour designation of cover panel | Glass White Matt                                                                                                                                               |
| With lighting                     | Yes                                                                                                                                                            |
| Smart home compatible             | No                                                                                                                                                             |

# TECHNICAL DRAWINGS

## G18100GM





## G18100GM