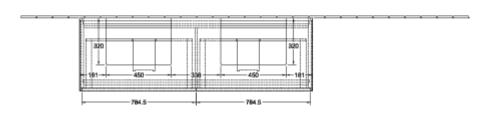

| Olive Matt Lacquer                                                                                                                                             |
| Colour designation of cover panel | Glass White Matt                                                                                                                                               |
| With lighting                     | Yes                                                                                                                                                            |
| Smart home compatible             | No                                                                                                                                                             |

# TECHNICAL DRAWINGS

## G18100GM





## G18100GM