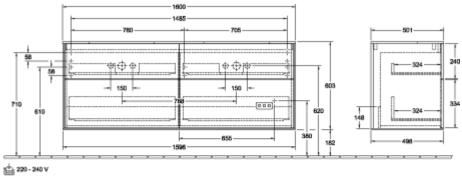

| Olive Matt Lacquer                                                                                                                                             |
| Colour designation of cover panel | Glass White Matt                                                                                                                                               |
| With lighting                     | Yes                                                                                                                                                            |
| Smart home compatible             | No                                                                                                                                                             |

# TECHNICAL DRAWINGS

## G18100GM





## G18100GM