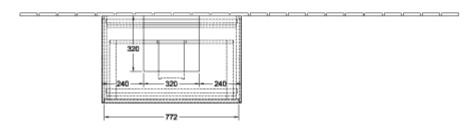

|
| Colour designation                | Olive Matt Lacquer                                                                                                                                 |
| Colour designation of cover panel | Glass White Matt                                                                                                                                   |
| With lighting                     | Yes                                                                                                                                                |
| Smart home compatible             | No                                                                                                                                                 |

## TECHNICAL DRAWINGS