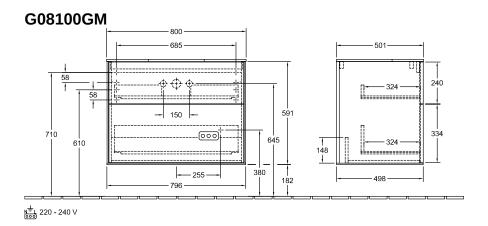

|
| Colour designation                | Olive Matt Lacquer                                                                                                                                 |
| Colour designation of cover panel | Glass White Matt                                                                                                                                   |
| With lighting                     | Yes                                                                                                                                                |
| Smart home compatible             | No                                                                                                                                                 |

## TECHNICAL DRAWINGS