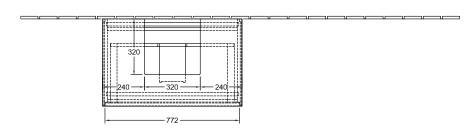

|
| Colour designation                | Olive Matt Lacquer                                                                                                                                 |
| Colour designation of cover panel | Glass White Matt                                                                                                                                   |
| With lighting                     | Yes                                                                                                                                                |
| Smart home compatible             | No                                                                                                                                                 |

## TECHNICAL DRAWINGS