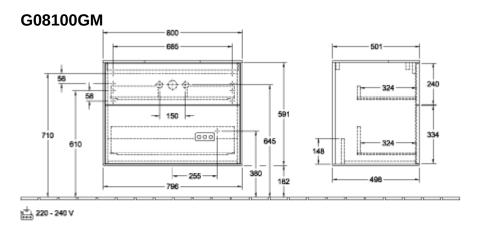

|
| Colour designation                | Olive Matt Lacquer                                                                                                                                 |
| Colour designation of cover panel | Glass White Matt                                                                                                                                   |
| With lighting                     | Yes                                                                                                                                                |
| Smart home compatible             | No                                                                                                                                                 |

## TECHNICAL DRAWINGS