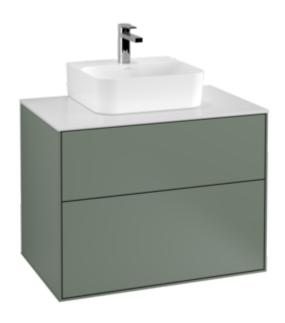

## PRODUCT INFORMATION

| Article title                     | Villeroy & Boch Finion Vanity unit,<br>with lighting, 2 pull-out<br>compartments, 800 x 603 x 501<br>mm, Olive Matt Lacquer / Glass<br>White Matt  |
|-----------------------------------|----------------------------------------------------------------------------------------------------------------------------------------------------|
| Article number                    | G08100GM                                                                                                                                           |
| Assembly / Assembly type          | wall-mounted                                                                                                                                       |
| Type of opening                   | 2 pull-out compartments                                                                                                                            |
| Equipment                         | 1 x wide glass drawer divider , 2 x pull-out compartment with non-slip mat 3 x narrow glass drawer divider 1 x accessory box S 1 x accessory box M |
| Scope of delivery                 | 1 x vanity unit , 1 x fastening set                                                                                                                |
| Position of washbasin             | washbasin on the middle                                                                                                                            |
| Position of shelf unit            | without                                                                                                                                            |
| Depth in mm                       | 501                                                                                                                                                |
| Width in mm                       | 800                                                                                                                                                |
| Height in mm                      | 603                                                                                                                                                |
| Collection                        | Finion                                                                                                                                             |
| Suitable for                      | selected washbasins, selected handwashbasins                                                                                                       |
| Function                          | <ul><li>with SoftClosing</li><li>with lighting</li><li>with push-to-open function</li></ul>                                                        |
| Material front                    | MDF                                                                                                                                                |
| Surface of front                  | Paint                                                                                                                                              |
| Material body                     | MDF                                                                                                                                                |
| Surface of body                   | Paint                                                                                                                                              |
| Material cover panel              | MDF                                                                                                                                                |
| Shape                             | Angular                                                                                                                                            |
| Colour designation                | Olive Matt Lacquer                                                                                                                                 |
| Colour designation of cover panel | Glass White Matt                                                                                                                                   |
| With lighting                     | Yes                                                                                                                                                |
| Smart home compatible             | No                                                                                                                                                 |