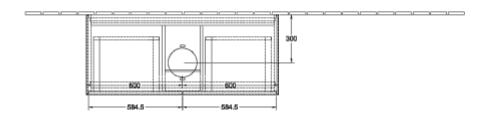

| Glossy White Lacquer                                                                                                                                           |
| Colour designation of cover panel | Glass White Matt                                                                                                                                               |
| With lighting                     | No                                                                                                                                                             |
| Smart home compatible             | No                                                                                                                                                             |

# TECHNICAL DRAWINGS

## FA3100GF





### FA3100GF