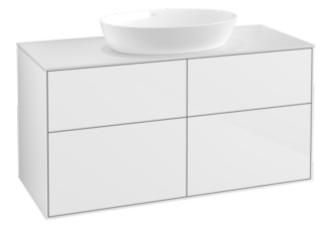

# PRODUCT INFORMATION

| Article title                     | Villeroy & Boch Finion Vanity unit, 4 pull-out compartments, 1200 x 603 x 501 mm, Glossy White Lacquer / Glass White Matt                                      |
|-----------------------------------|----------------------------------------------------------------------------------------------------------------------------------------------------------------|
| Article number                    | FA3100GF                                                                                                                                                       |
| Assembly / Assembly type          | wall-mounted                                                                                                                                                   |
| Type of opening                   | 4 pull-out compartments                                                                                                                                        |
| Equipment                         | 2 x wide glass drawer divider , 6 x<br>narrow glass drawer divider 2 x<br>accessory box S 2 x accessory box<br>M 4 x pull-out compartment with<br>non-slip mat |
| Scope of delivery                 | $1 \times \text{vanity unit}$ , $1 \times \text{fastening set}$                                                                                                |
| Position of washbasin             | washbasin on the middle                                                                                                                                        |
| Furniture with tap hole           | without drilled tap holes                                                                                                                                      |
| Position of shelf unit            | without                                                                                                                                                        |
| Depth in mm                       | 501                                                                                                                                                            |
| Width in mm                       | 1200                                                                                                                                                           |
| Height in mm                      | 603                                                                                                                                                            |
| Collection                        | Finion                                                                                                                                                         |
| Suitable for                      | selected surface-mounted washbasins                                                                                                                            |
| Function                          | <ul><li>with SoftClosing</li><li>with push-to-open function</li></ul>                                                                                          |
| Material front                    | MDF                                                                                                                                                            |
| Surface of front                  | Paint                                                                                                                                                          |
| Material body                     | MDF                                                                                                                                                            |
| Surface of body                   | Paint                                                                                                                                                          |
| Material cover panel              | MDF                                                                                                                                                            |
| Shape                             | Angular                                                                                                                                                        |
| Colour designation                | Glossy White Lacquer                                                                                                                                           |
| Colour designation of cover panel | Glass White Matt                                                                                                                                               |
| With lighting                     | No                                                                                                                                                             |
| Smart home compatible             | No                                                                                                                                                             |