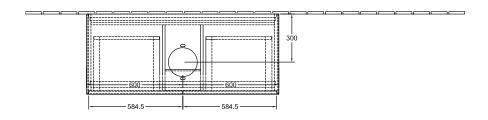

acquer                                                                                                                                           |
| Colour designation of cover panel | Glass White Matt                                                                                                                                               |
| With lighting                     | No                                                                                                                                                             |
| Smart home compatible             | No                                                                                                                                                             |

# TECHNICAL DRAWINGS

## FA3100GF





### FA3100GF