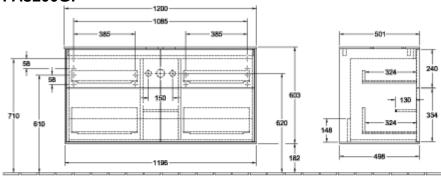

| Glossy White Lacquer                                                                                                                                           |
| Colour designation of cover panel | Glass White Matt                                                                                                                                               |
| With lighting                     | No                                                                                                                                                             |
| Smart home compatible             | No                                                                                                                                                             |

# TECHNICAL DRAWINGS

## FA3100GF





### FA3100GF