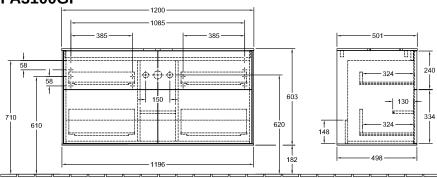

Lacquer                                                                                                                                           |
| Colour designation of cover panel | Glass White Matt                                                                                                                                               |
| With lighting                     | No                                                                                                                                                             |
| Smart home compatible             | No                                                                                                                                                             |

# TECHNICAL DRAWINGS

## FA3100GF





### FA3100GF